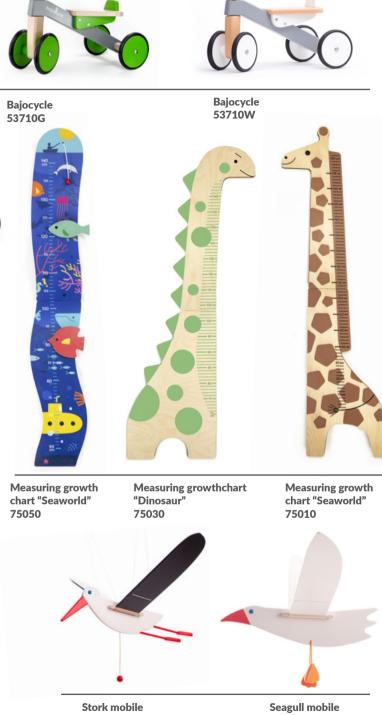

## Measuring growth chart "Seaworld"

✓<sup>n</sup> 16 x 3 x 96 cm
64 x 34 x 6,5 cm

75050

Includes two magnetic fishes to keep track of the height of two different children.

### Measuring growth chart "Dinosaur"

✓<sup>2</sup> 42 x 3 x 101 cm
✓ 64 x 34 x 6,5 cm
75030

80

# Measuring growth chart "Seaworld"

✓<sup>7</sup> 31 x 3 x 106 cm 64 x 34 x 6,5 cm 75010

### Seagull mobile

✓ 50 x 77 x 65 cm
 ✓ 46,5 x 43 x 6,5 cm
 12710

When you pull them down, Seagull and Stork start bouncing, giving the impression of flight.