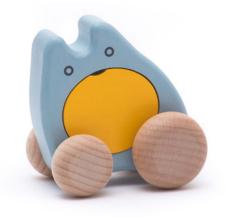

@12m+ Mini car **√** 7.5 x 5.2 x 5.7 cm 9.7 x 5.4 x 6.4 cm 41310R\* 41320 natural wood 41310LB\* light blue 41310Y\* yellow 41310G\* 

red

green

@12m+ Beetle **7**,8 x 5,2 x 5,6 cm ₩ 9,7 x 5,4 x 6,4 cm 43710R\* red 43720 natural wood 43710LB\* light blue 43710Y\* yellow 437100\* orange 43710P\* pink