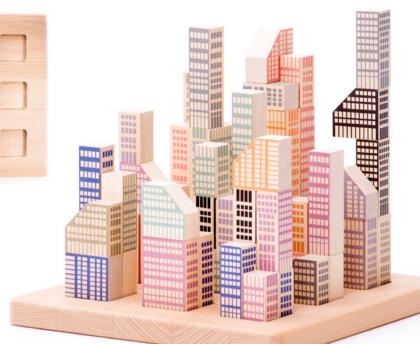

#### Architectural blocks "City"

☆ 54 elements & base
 ✓ 25 x 25 x 2 cm - base
 ↔ 28,5 x 26 x 7,5 cm
 91070

This landscaping forest set is a great complement for every building blocks set. It offers endless possibilities while triggering the child's creativity. It teaches about the importance of nature among the cities.