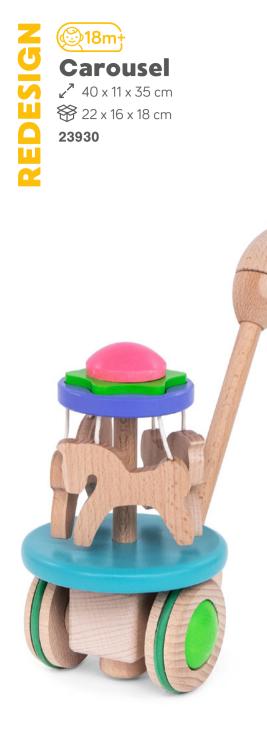

#### **Rocking horse Tornado**

 <sup>2</sup> 97 x 35 x 69 cm

 <sup>6</sup> 96 x 37 x 24 cm

 <sup>52530</sup>

The rocking horse can have an additional safety wooden frame that suits younger children. It can be removed as the child grows bigger.