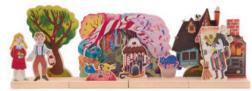

### Hansel and Gretel theatre

☆ 10 elements
✓ 15 x 7,5 x 1,8 cm / base
↔ 31 x 23,5 x 5,6 cm
93020

@36m+

### Little Red Riding Hood theatre

☆ 16 elements
✓ 15 x 7,5 x 1,8 cm / base
↔ 31 x 23,5 x 5,6 cm
99260

Not every kid has got her or his own room. But they can always create their own intimate space thanks to funny decorations. Playing games has got the power to transform any place into a nursery.