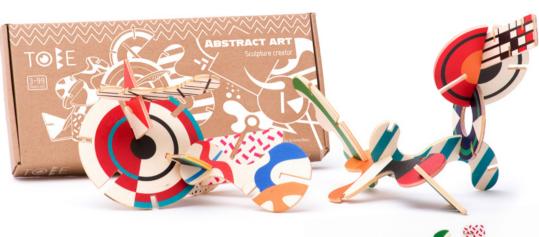

76020

Graphic motives inspired by Kandinsky's art are coming to life with this set of various shapes. Combine them in endless ways to create artistic compositions like the ones at the museum.

The Hive is a set of wooden blocks introducing the genius of the bee family. Hexagonal based blocks teach not only how the honeycomb is built, but are a door to the fantastic bee universe hidden in the hive.

#### **Point of View** Multipuzzle

द्धे 36 elements ∠ 30 x 30 x 1,2 cm 😚 22 x 23 x 4,5 cm 91680

This complex set of puzzles show many ways to see and interpret the world around us. Children can discover new layers and meanings to it as they develop. The pieces are made out of 13 mm solid wood, so they are also great as building blocks.