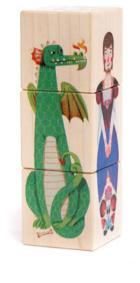

#### **@36m**+ **₯ ₯** ↔ **Mythical** creatures

ද්රි 15 elements ✓ ~ 10 x 7,5 x 0,6 cm / pc ₩ 16,5x 17,5 x 4 cm

EA

/Δ

Pegasus 76010A Dragon 76010B **Sphinx** 