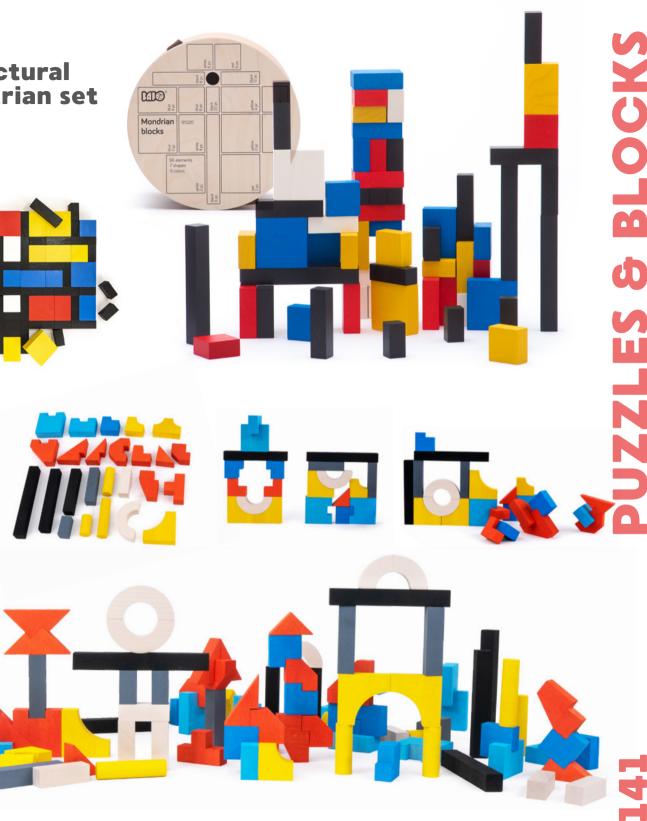

### **Bajo Architectural Blocks, Mondrian set**

℃ 96 elements
✓ module 2 cm
♡ 26,5 x 26,5 x 18,5 cm
91020

№ 18m+ № 1
 Blocks 107 X
 № 107 elements
 № 26,5 x 26,5 x 18,5 cm
 91010

The Kaleidoscope Bajo Set consists of 6 hexagonal blocks, each containing colorful semi transparent pieces, creating mini kaleidoscopes. When placed side by side, these blocks form a beautiful honeycomb pattern! But that's not all—each block also works wonderfully on its own. The compact, pocket-sized design of the kaleidoscopes makes them perfect for city walks or trips to the park. Simply look through the middle to see how colorful and fascinating the world around you can become, with ever-changing, swirling patterns.

#### Architectural blocks "City"

☆ 54 elements & base
 ✓ 25 x 25 x 2 cm - base
 ↔ 28,5 x 26 x 7,5 cm
 91070

This landscaping forest set is a great complement for every building blocks set. It offers endless possibilities while triggering the child's creativity. It teaches about the importance of nature among the cities.

**Butterflies sorter** 

Architectural blocks "City" 91890

Forest Set B

91000B

Manhattan blocks set 91070

Forest Set C

91000C

Forest / Central Park

Mushroom sorter 34330

R

Bajo Architectural Blocks, . Mondrian set 91020

Blocks 107 X 91010

The Hive 97580

78720

Coloured wooden pebbles

Point of View Multipuzzle 91680