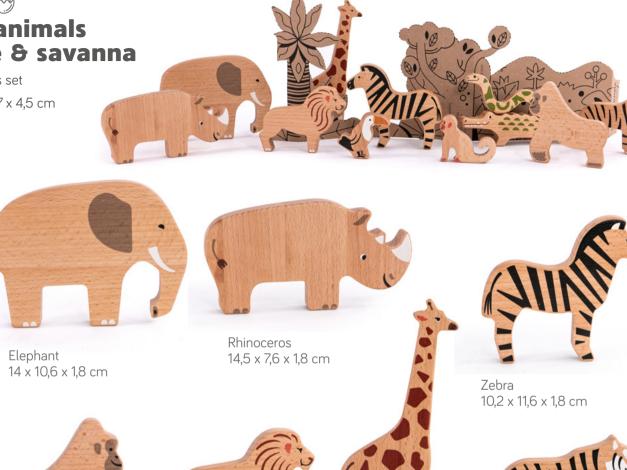

#### Wild animals jungle & savanna

र्द्भ 11 figures set 25230

Gorilla 9,4 x 10 x 1,8 cm

11 x 8,5 x 1,8 cm

Crocodile 17 x 5 x 1,8 cm

Monkey

7 x 6 x 1,3 cm

Toucan 6,6 x 5,7 x 1,3 cm