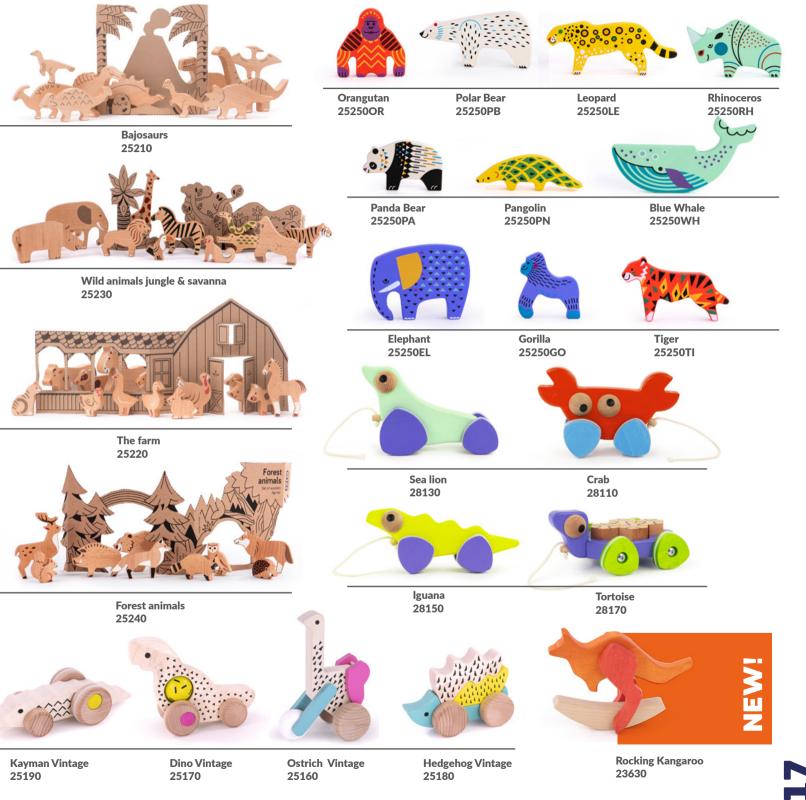

## Bajo Diversity Endangered animals

₩ 24,5 x 13 x 2 cm

25250OR Orangutan 10 x 10 x 1,8 cm

## **DIVERSITY**

Biodiversity is key to our survival on earth. Here is a series of figures of endangered animals made out of solid wood, painted and printed in vibrant patterns. Folk inspirations remind us about the longtime connection between human and animal life. Sold separately in a special cardboard envelope.

Pangolin 14,5 x 5 x 1,8 cm 25250WH Blue Whale 20,5 x 11,5 x 1,8 cm 25250GO Gorilla 10 x 11 x 1,8 cm

№18m+ 
 ▶
 ▶
 ▶
 ▶
 ▶
 ▶
 ▶
 ▶
 ▶
 ▶
 ▶
 ▶
 ▶
 ▶
 ▶
 ▶
 ▶
 ▶
 ▶
 ▶
 ▶
 ▶
 ▶
 ▶
 ▶
 ▶
 ▶
 ▶
 ▶
 ▶
 ▶
 ▶
 ▶
 ▶
 ▶
 ▶
 ▶
 ▶
 ▶
 ▶
 ▶
 ▶
 ▶
 ▶
 ▶
 ▶
 ▶
 ▶
 ▶
 ▶
 ▶
 ▶
 ▶
 ▶
 ▶
 ▶
 ▶
 ▶
 ▶
 ▶
 ▶
 ▶
 ▶
 ▶
 ▶
 ▶
 ▶
 ▶
 ▶
 ▶
 ▶
 ▶
 ▶
 ▶
 ▶
 ▶
 ▶
 ▶
 ▶
 ▶
 ▶
 ▶
 ▶
 ▶
 ▶
 ▶
 ▶
 ▶
 ▶
 ▶
 ▶
 ▶
 ▶
 ▶
 ▶
 ▶
 ▶
 ▶
 ▶
 ▶
 ▶
 ▶
 ▶
 ▶
 ▶
 ▶
 ▶
 ▶
 ▶
 ▶
 ▶
 ▶
 ▶
 ▶
 ▶
 ▶
 ▶
 ▶
 ▶
 ▶
 ▶
 ▶
 ▶
 ▶
 ▶
 ▶
 ▶
 ▶
 ▶
 ▶
 ▶
 ▶
 ▶
 ▶
 ▶<

S

course, the iconic galapagos tortoise, we have chosen to represent some of the most famous inhabitants of this archipelago.

Our Chameleon is a mechanical mini wonder. Pull along and see how all the elements act in synchrony to create a mesmerizing transition of colors in its belly.