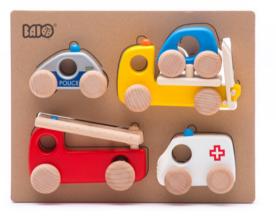

The collection of colorful large and small vehicles includes:

• Trucks that can be loaded and unloaded.

 $\mathbf{U}$ 

- Emergency vehicles: ambulance, police, fire brigade and road inspection.
- Passenger vehicles: buses, cars of various types.
- Aircrafts and helicopters, which travel along with the child.