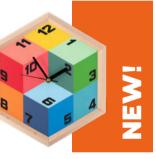

### **Cubes Clock**

∠<sup>7</sup> 24 x 28 x 3 cm 35860

Inspired by colorful building blocks, this unique clock creates an illusion of three-dimensional shapes.

Its design is based on an equilateral triangle (60-degree angles), allowing the hours to be marked at the corners of the outer "blocks."