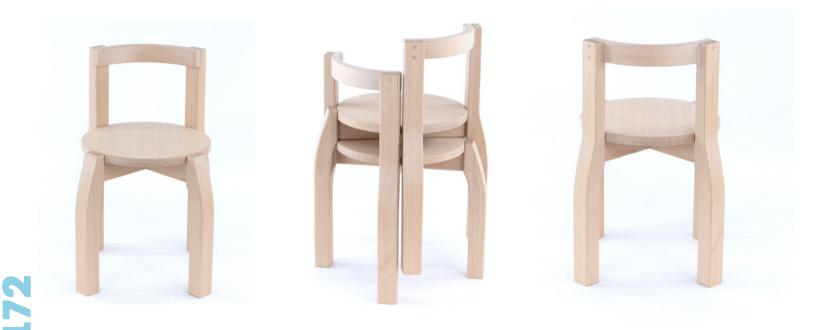

Both the stool and the chair can be stacked for convenient storage.

**Sunny Chair** 🖌 38 x 38 x 49 cm seat 30 cm 83420

## **NEW! Sunny Stool**

✓ 38 x 38 x 30 cm 83430

### Sunny Table ✓ 68 x 68 x 53 cm 83410