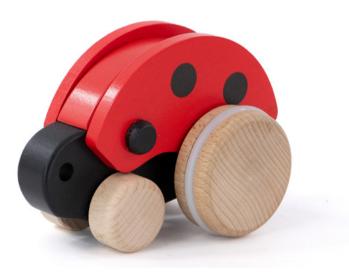

♀ 9 x 6 x 8 cm
 27010M
 grey & yellow

These bugs have a gearbox mechanism, pull them back and they will propel themselves forward.

#### ©18m+ Ladybird Bug

✓ 13 x 8 x 8,5 cm
✓ 18,4 x 9,5 x 9,8 cm
26040

Ó