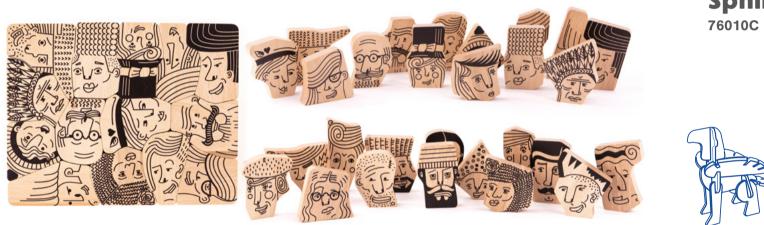

\*Colours will be selected according to availability unless otherwise stated when ordering.

In these 10 wooden characters, everyone can recognize at least one familiar person. Each of them is different and unique. You can try to build a tower balancing them or try to use the special semicircle to balance their weight. This is a game of skill, balance and patience.