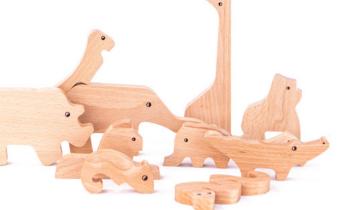

#### Hemp hod <sup>7</sup> Hemp body & hemp stuffing

**A** 

The animal kingdom is wild and diverse. For us, it doesn't only include the ones near us like farm animals and pets, but also exotic beasts and dinosaurs, the ancient inhabitants of our planet. It also contains mythological creatures and fantastic animals.

Animals are inevitably present in childhood and kids create a symbolic connection with them. Wolves and hares, bears and foxes, donkeys and monkeys, become some of the main characters in children's imagination, after all, animals and kids share the world of childhood. The babies of animals have the same need to play as human children.