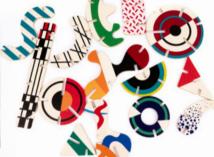

76020

Graphic motives inspired by Kandinsky's art are coming to life with this set of various shapes. Combine them in endless ways to create artistic compositions like the ones at the museum.

The Hive is a set of wooden blocks introducing the genius of the bee family. Hexagonal based blocks teach not only how the honeycomb is built, but are a door to the fantastic bee universe hidden in the hive.

#### **Point of View** Multipuzzle

द्धे 36 elements ∠ 30 x 30 x 1,2 cm 😚 22 x 23 x 4,5 cm 91680

This complex set of puzzles show many ways to see and interpret the world around us. Children can discover new layers and meanings to it as they develop. The pieces are made out of 13 mm solid wood, so they are also great as building blocks.