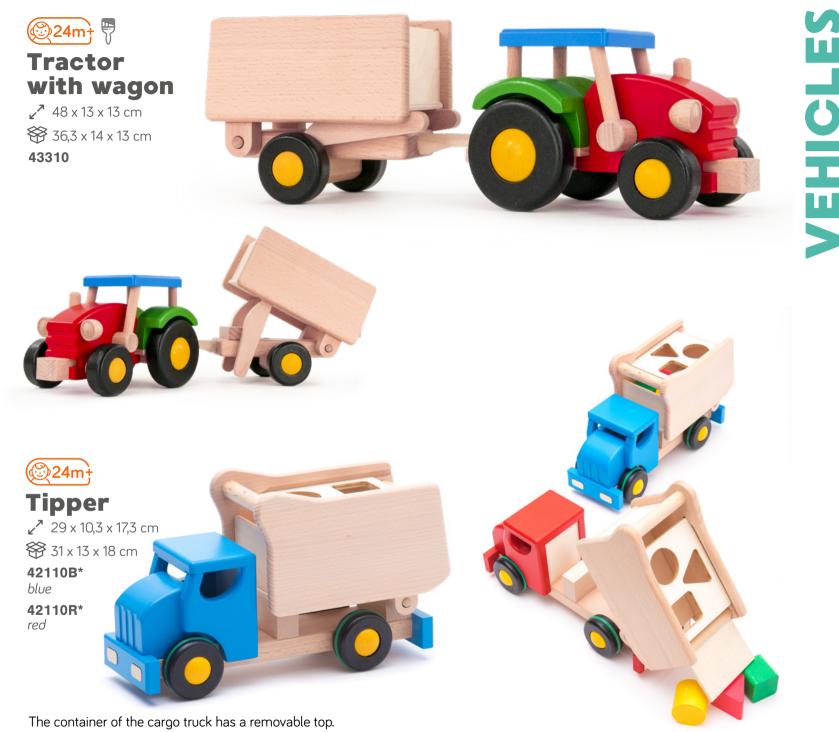

## VEHICLES SUM

Car with beads

49310

Car with beads

**Emergency vechicles set** 

Small truck with blocks

42310LB

41110Z

Tipper

Train to build

45310

42110B

Tipper

0

Ň

42110R