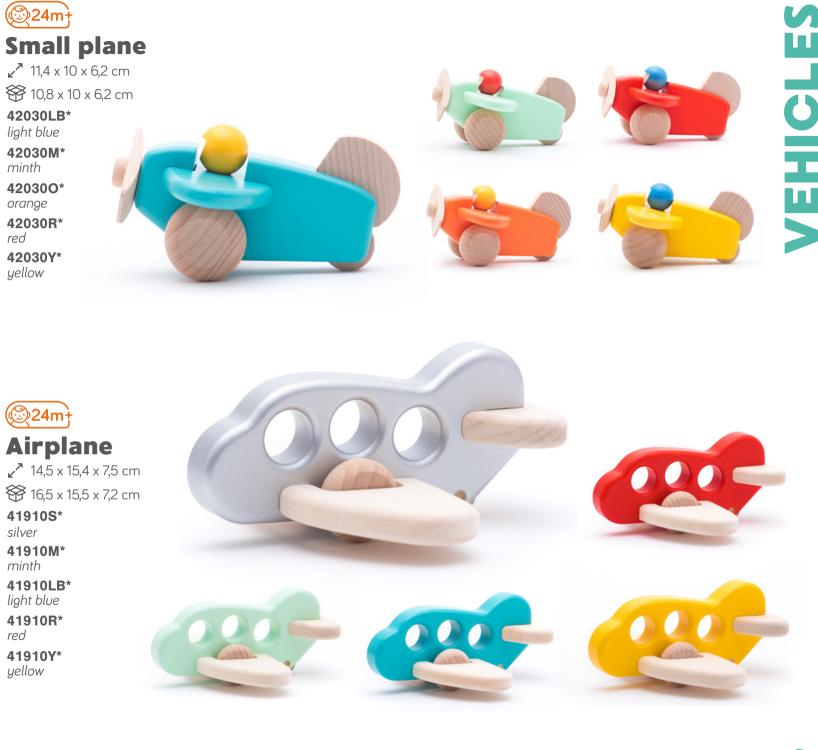

#### **4WD** car 8 boat ද්දී 3 parts

∠<sup>7</sup> 21 x 5 x 7,5 cm 😵 22,7 x 5,8 x 8 cm 46410C

This car has a gearbox mechanism, pull it back and the car will propel itself forward.

@24m+ **Small plane** ✓ 11,4 x 10 x 6,2 cm ₩ 10,8 x 10 x 6,2 cm 42030LB\* light blue 42030M\* minth 420300\* orange 42030R\* red 42030Y\* yellow

@24m+

41910S\* silver 41910M\*

minth 41910LB\*

light blue 41910R\* red

41910Y\*

yellow

Airplane

00