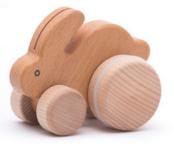

#### **Big rabbit**

**25080W\*** natural

**25080LB\*** light blue

**25080M\*** minth

**25080P\*** pink

\*Colours will be selected according to availability unless otherwise stated when ordering.

#### Small rabbit

∠<sup>7</sup> 10,5 x 6 x 7,6 cm
₩ 11,3 x 6,3 x 8,5 cm

**25090W\*** white

25090LB\* light blue

**25090P\*** pink

**25090M\*** minth

**25090N** natural

@18m+ Worm **√** 30 x 6,8 x 14,2 cm ₩ 29,3 x 7 x 14 cm