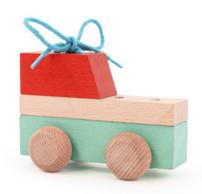

@18m+ Building blocks 102 **ረን** 102 pc, module 2 cm 

91050

This set contains 102 blocks. Here our aim is to encourage recognition of colour and shape. It is great fun to swap and change the colours to make the building look exciting.