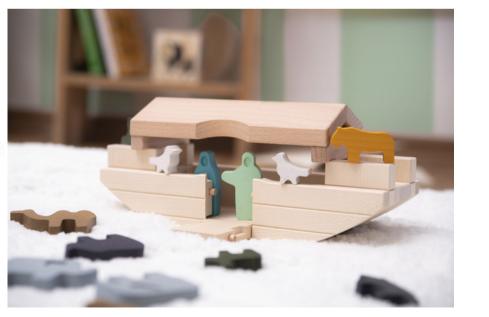

RainBOWBOW Colour - Small 78710

RainBOWBOW Colour - BIG 78730

RainBOWBOW B&W - BIG

Noah's Ark 97550