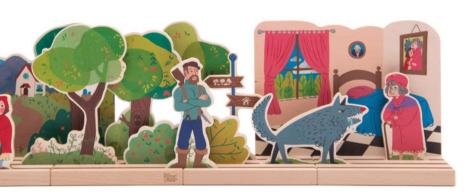

### Little Red Riding Hood theatre

☆ 16 elements
✓ 15 x 7,5 x 1,8 cm / base
↔ 31 x 23,5 x 5,6 cm
99260

Not every kid has got her or his own room. But they can always create their own intimate space thanks to funny decorations. Playing games has got the power to transform any place into a nursery.