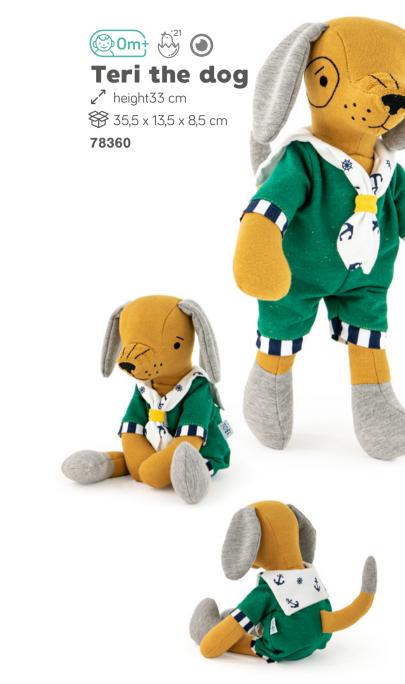

78350

Quinn the elephant 78340

Yuka the bear 78330

Teri the dog 78360

**Bobbie Bones** 

Hanna

78070