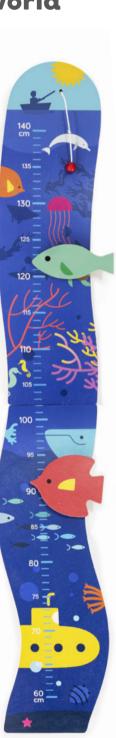

## Measuring growth chart "Seaworld"

✓<sup>n</sup> 16 x 3 x 96 cm
64 x 34 x 6,5 cm

75050

Includes two magnetic fishes to keep track of the height of two different children.

### Measuring growth chart "Dinosaur"

✓<sup>2</sup> 42 x 3 x 101 cm
✓ 64 x 34 x 6,5 cm
75030

80

# Measuring growth chart "Seaworld"

✓<sup>7</sup> 31 x 3 x 106 cm 64 x 34 x 6,5 cm 75010