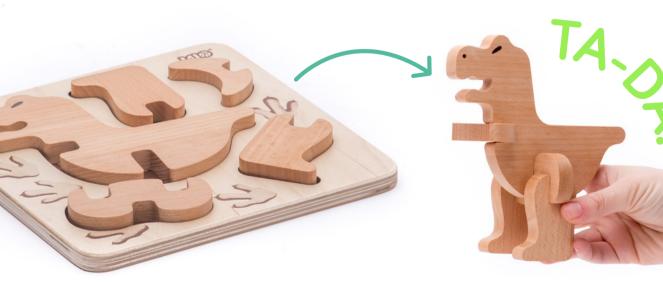

#### Paleo animals T-Rex

☆ 5 pc & board
20 x 20 x 2 cm - board
♀ 22 x 20,7 x 4,5 cm
79120

#### Paleo animals Triceratops

☆ 5 pc & board
20 x 20 x 2 cm - board
♀ 22 x 20,7 x 4,5 cm
79140

€18m+ ● €<sup>20</sup>
 T-Rex
 25 x 9,5 x 16 cm
 28 x 11 x 14,8 cm
 78410

Stegosaurus