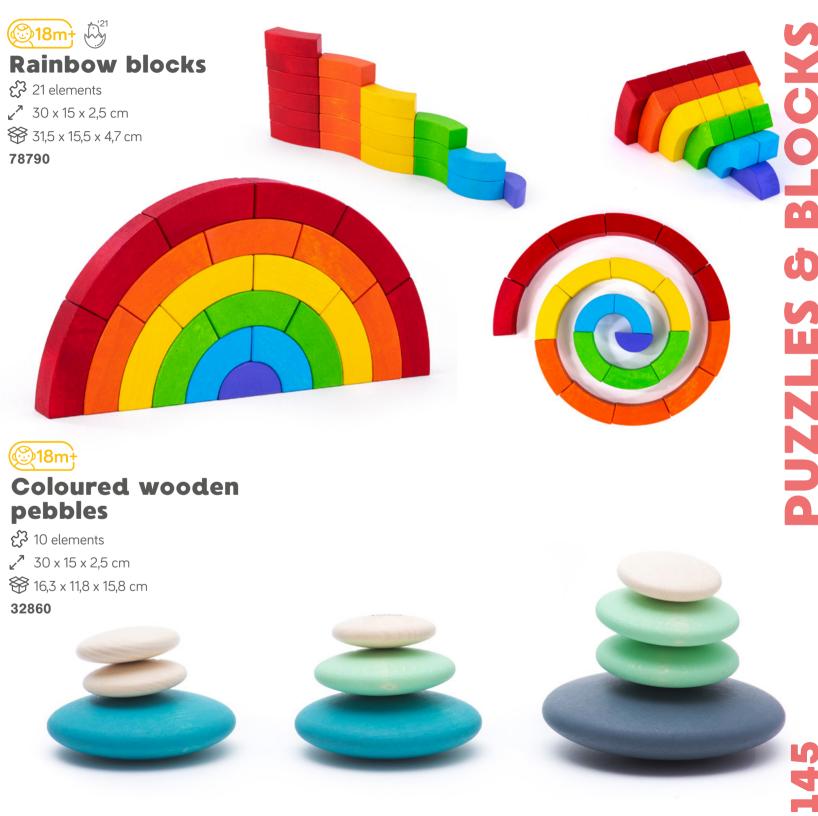

98110

The Whale

, 97350

Familly sorter

Sorter Dinos

97340

Abstract Art 76020

Rainbow blocks 78790

Mushroom sorter 34330

R

Bajo Architectural Blocks, . Mondrian set 91020

Blocks 107 X 91010

The Hive 97580

78720

Coloured wooden pebbles

Point of View Multipuzzle 91680

RainBOWBOW Colour - Small 78710

RainBOWBOW Colour - BIG 78730

RainBOWBOW B&W - BIG

Noah's Ark 97550

### RainBOWBOW Colour - Small

ද්දි 6 double bows ∠<sup>7</sup> 24,5 x 12,3 x 7 cm ₩ 25,5 x 12,5 x 9 cm 78710

ද්රී 6 double bows

78720

∠**7** 24,5 x 12,3 x 7 cm

중 25,5 x 12,5 x 9 cm

@18m+ **RainBOWBOW Colour - BIG** ਨੂੰ 10 double bows **40 x 20 x 7 cm** ₩ 41 x 20,5 x 7,5 cm 78730

@18m+ **RainBOWBOW** B&W - BIG

සී 10 double bows **√** 40 x 20 x 7 cm ₩ 41 x 20,5 x 7,5 cm 78740

148

To play the game you have to follow the rules, they can be simple or also complex. You can come up with rules or you can move the figurines in a toy theatre playing roles in any story. You may kick-start whirligigs or marble run, where laws of physics are the rules. Games utilize motoric skills, perceptivity, memory, strategy. Painting, literature, film, theatre, satire, opera, the whole world of art is game reality, only having more complex and mysterious principles.