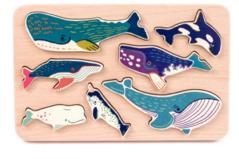

## Bajo Diversity Endangered animals

₩ 24,5 x 13 x 2 cm

25250OR Orangutan 10 x 10 x 1,8 cm

## **DIVERSITY**

Biodiversity is key to our survival on earth. Here is a series of figures of endangered animals made out of solid wood, painted and printed in vibrant patterns. Folk inspirations remind us about the longtime connection between human and animal life. Sold separately in a special cardboard envelope.

Pangolin 14,5 x 5 x 1,8 cm 25250WH Blue Whale 20,5 x 11,5 x 1,8 cm 25250GO Gorilla 10 x 11 x 1,8 cm

№18m+ 
 ▶
 ▶
 ▶
 ▶
 ▶
 ▶
 ▶
 ▶
 ▶
 ▶
 ▶
 ▶
 ▶
 ▶
 ▶
 ▶
 ▶
 ▶
 ▶
 ▶
 ▶
 ▶
 ▶
 ▶
 ▶
 ▶
 ▶
 ▶
 ▶
 ▶
 ▶
 ▶
 ▶
 ▶
 ▶
 ▶
 ▶
 ▶
 ▶
 ▶
 ▶
 ▶
 ▶
 ▶
 ▶
 ▶
 ▶
 ▶
 ▶
 ▶
 ▶
 ▶
 ▶
 ▶
 ▶
 ▶
 ▶
 ▶
 ▶
 ▶
 ▶
 ▶
 ▶
 ▶
 ▶
 ▶
 ▶
 ▶
 ▶
 ▶
 ▶
 ▶
 ▶
 ▶
 ▶
 ▶
 ▶
 ▶
 ▶
 ▶
 ▶
 ▶
 ▶
 ▶
 ▶
 ▶
 ▶
 ▶
 ▶
 ▶
 ▶
 ▶
 ▶
 ▶
 ▶
 ▶
 ▶
 ▶
 ▶
 ▶
 ▶
 ▶
 ▶
 ▶
 ▶
 ▶
 ▶
 ▶
 ▶
 ▶
 ▶
 ▶
 ▶
 ▶
 ▶
 ▶
 ▶
 ▶
 ▶
 ▶
 ▶
 ▶
 ▶
 ▶
 ▶
 ▶
 ▶
 ▶
 ▶
 ▶
 ▶
 ▶
 ▶
 ▶
 ▶<