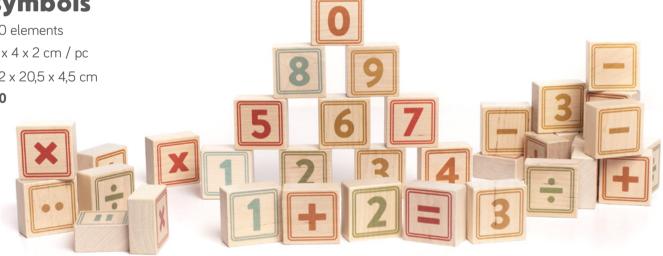

#### Wooden fractions set

55 elements ✓ 3,4 x 1,8 - 18 cm 😚 36 x 20 x 4 cm 97640

@18m<del>}</del> **Numbers & symbols** 23 40 elements

 $\sqrt{4 \times 4 \times 2}$  cm / pc ₩ 22 x 20,5 x 4,5 cm 91570

#### Alphabet blocks

ි 16 elements ✓ 4 x 4 x 4 cm / pc 😵 22 x 20,5 x 4,5 cm 92330

#### **Earth colours** alphabet

ද්රී 16 elements ✓ 4 x 4 x 4 cm / pc 😵 22 x 20,5 x 4,5 cm 92340