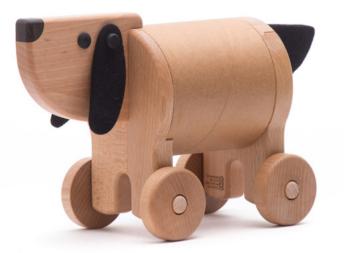

#### Dachshund puppy

**№**<sup>7</sup> 18 x 7,2 x 10,5 cm 😚 19,3 x 7,7 x 10,7 cm

21220\* natural 21210W\* white

21210R\* white

21210B blue 21210Y yellow