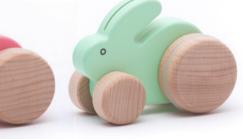

#### **Big rabbit**

**25080W\*** natural

**25080LB\*** light blue

**25080M\*** minth

**25080P\*** pink

\*Colours will be selected according to availability unless otherwise stated when ordering.

#### Small rabbit

∠<sup>7</sup> 10,5 x 6 x 7,6 cm
₩ 11,3 x 6,3 x 8,5 cm

**25090W\*** white

25090LB\* light blue

**25090P\*** pink

**25090M\*** minth

**25090N** natural

@18m+ Worm **√** 30 x 6,8 x 14,2 cm ₩ 29,3 x 7 x 14 cm