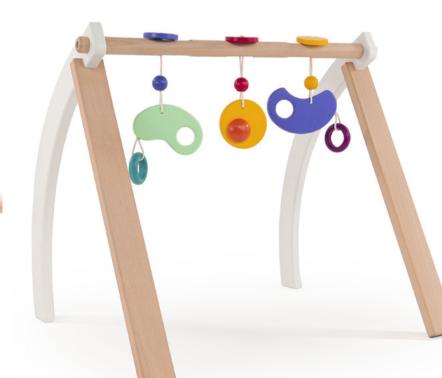

Snail teether 11330

11310

Fish teether 11350

Flower Teether 11380 Bee Teether 11370

Baby Gym 12810

Ladybird 12310

Ladybird 12320

Rocking horse Tornado 52530