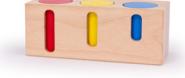

#### **Deep and Shallow Sorter**

NEW

& base and 3 cylinders ✓ 16 x 6,5 x 6,5 cm B2040

Inspired by Montessori principles, the Deep and Shallow Sorter is a thoughtfully designed toy that helps children explore concepts of size, depth, and spatial awareness in a fun and engaging way.

The set includes 3 wooden cylinders, each with the same radius but varying heights. The cylinders come in three bright colors: red, blue, and yellow. The toy also features a natural wooden block with multiple sides designed for sorting and learning.

On one side of the block, there are 3 shallow holes of equal depth. As the child places each cylinder into the holes, they'll notice the difference in the height of the cylinders, reinforcing the concept of relative size and encouraging sorting by height.

The other side of the block has 3 holes with different depths, perfectly matching the height of each corresponding cylinder. By fitting the cylinders into the correct holes, children can visually and physically explore the concept of depth and negative space, understanding how objects fit into spaces of varying sizes.

The third side of the block features a longitudinal window, through which the child can observe the cylinders inside the holes, highlighting how deep each cylinder goes. This provides an opportunity to discuss the relationship between the visible portion of the cylinder and its depth, further enriching the learning experience.

This simple yet effective toy helps develop fine motor skills, handeye coordination, and early spatial reasoning, making it a perfect addition to any Montessori-inspired learning environment.

@24m+

∠**7** 28 x 7 x 7,3 cm ₩ 35 x 10,5 x 10 cm 38110