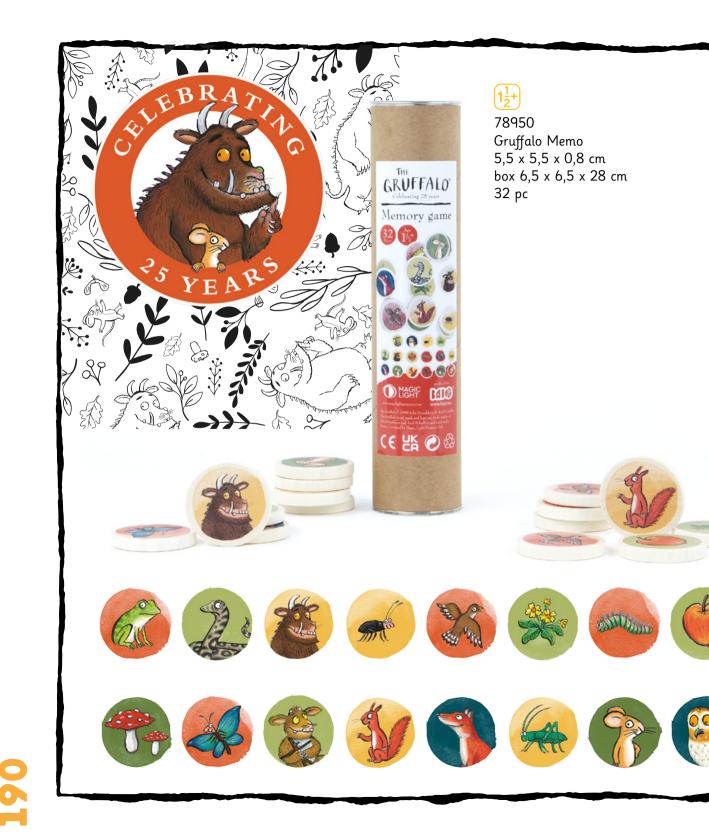

Dawn & Dusk Clock 35840

**Cubes Clock** 35860

**Gruffalo alphabet blocks** 78820

**Gruffalo alphabet blocks** German version 78890

Gruffalo & Mouse push along toy 78840

**Gruffalo character** puzzle 78860

Mini mouse figurine 79050

Mini Gruffalo figurine 78880

**Gruffalo & Mouse** figures 78810

**Gruffalo double** sided puzzle 78850

Gruffalo wooden theatre 78830

**Gruffalo Domino** 78960

**Gruffalo Memo** 78950

Rattles, chewing toys, simple shapes, raw material, touch, colour, sound, movement. These initial toys have a double role to play. They link toddlers with the world. Thus beginning fascinating contact with reality and amazing realization of one's existence. Simultaneously, first games such as touching, pushing, chewing are wonderful forms of communication with observant parents. It is a special kind of closeness. We take great care of manufacturing the toys and apply the same emphasis to quality to guarantee safety. This has been confirmed with European Regulations by TÜV Rheinland and SGS.