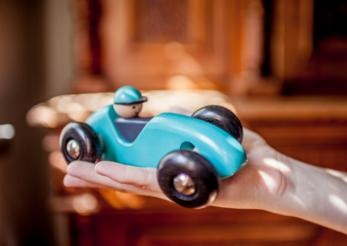

## LR car 41250B\* blue 41250R\* red

@24m+ **Retro car LR** 

**∠7** 15,5 x 8,6 x 8,2 cm ₩ 18,4 x 9,5 x 9,8 cm 47210W\* white

This ingenious car, thanks to special construction, can move not only straight but also right and left.