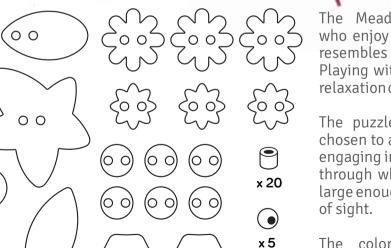

# **Meadow Puzzle**

00

00

00

00

00

The Meadow Puzzle is designed for individuals who enjoy manual activity and need it as therapy. It resembles embroidery or sewing on applications. Playing with the puzzle promotes hand dexterity and relaxation conducive to various forms of psychotherapy.

The puzzle elements have diverse sizes, carefully chosen to adapt to different physical abilities of those engaging in creating colorful arrangements. The holes through which the colorful ribbons are threaded are large enough for hands to reach without the assistance of sight.

The color palette allows for numerous color combinations and the creation of interesting compositions. The artistic aspect of the game enables the puzzle player to express their own emotions and individual aesthetic experiences.