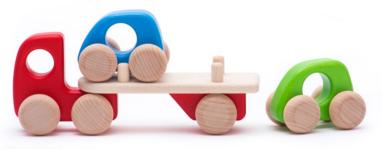

#### **Autotransporter**

∠<sup>7</sup> 21 x 5,2 x 10,5 cm 41410

Autotransporter comes in four parts: a truck, a trailer and two small cars.