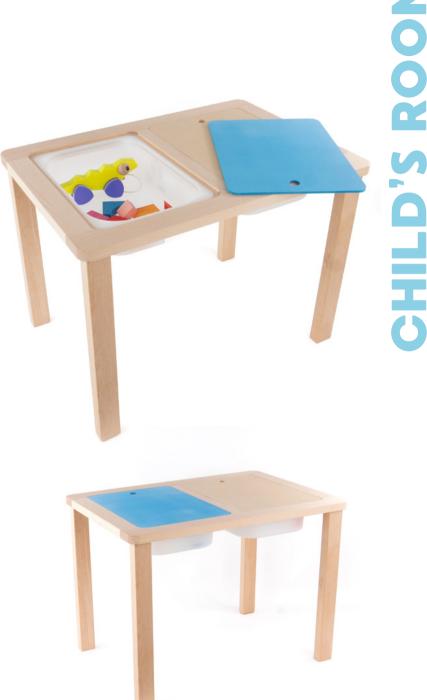

## Multi-play Table

✓ 79 x 55,5 x 58 cm cover board size: 43,8 x 31,8

35840

This table features two built-in holes, perfect for holding special containers\* for toys, sand, clay, or anything that sparks a child's creativity. When covered, it transforms into a smooth, flat surface for versatile use.