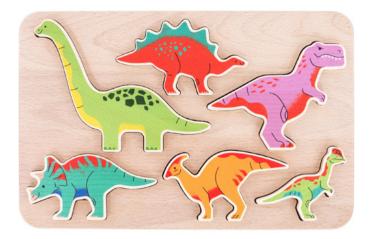

#### **Sorter Dinos**

ද්රී 6 figures & base ∠ √ base 27 x 17 x 2,5 cm ₩ 27 x 17 x 3,2 cm 97340

N

The Megalith set enables us to appreciate the beautiful art left behind by our ancestors in caves and to have fun building structures with interlocking irregular elements that echo the earliest human structures.