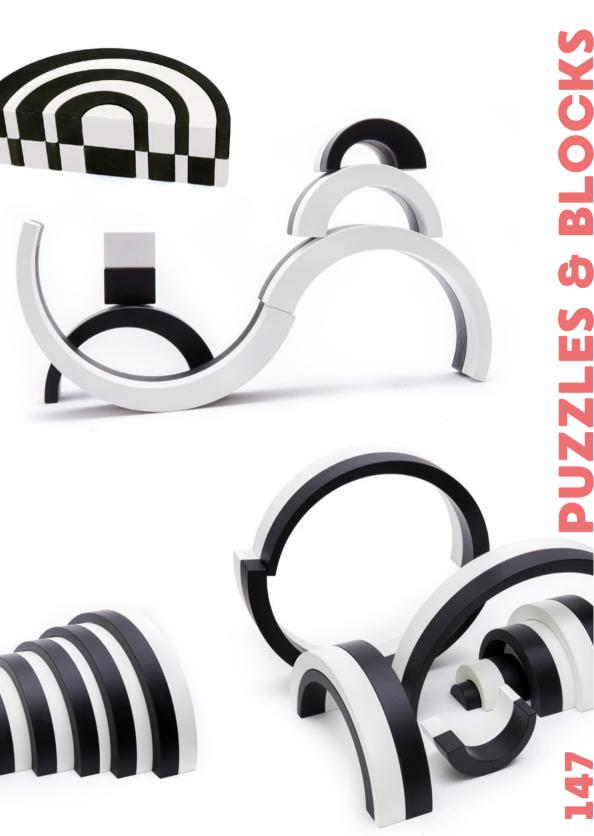

Blocks are usually associated with architecture and construction, with stability, but with this new set we decided to take them on the road.

In it's most basic sense, puzzles are matching pieces. You have to connect them so that they reflect the bigger picture. Blocks, on the other hand, are fragments that form models with different degrees of complexity. Blocks can become puzzles when you come up with your own structure and each piece has its own place. In the end the pieces of a puzzle can be use like blocks too. Don't forget, the only rule is to do as you please.