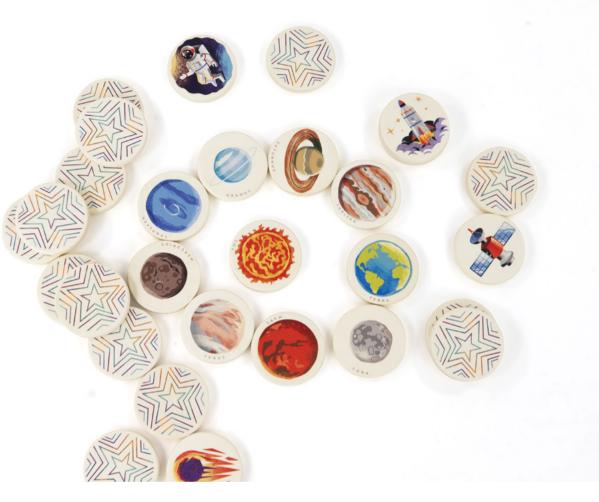

### Memo Cosmos

☆ 32 elements
☆ 5 x 5 x 0,8 cm
↔ 6,5 x 6,5 x 28 cm
99540

The universe is the greatest mystery there is. In this memo set we put some pictures related to the vast cosmos and space exploration. Besides working as a memo, it can be used to teach the planets and star of our solar system, the order, and their characteristics. We wrote their names in latin below each of them so anyone, no matter what language they speak will be able to know what's what.