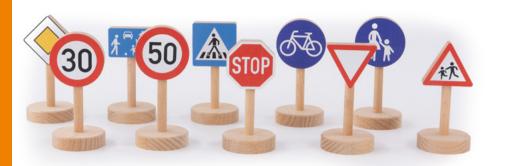

#### **Road Signs Playset**

✓ 4,5 x 4,5 x 10 cm / sign ₩ 10,5 x 10,5 x 25,8 cm 26040

This road sign set is a perfect addition to any vehicle-themed play, helping to create a more immersive and educational experience for children.