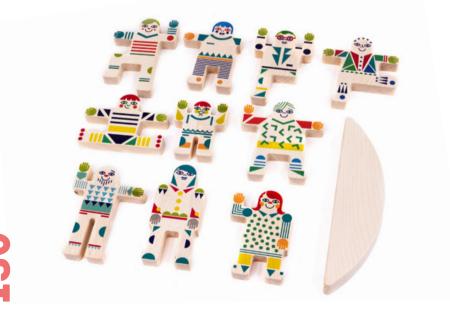

\*Colours will be selected according to availability unless otherwise stated when ordering.

In these 10 wooden characters, everyone can recognize at least one familiar person. Each of them is different and unique. You can try to build a tower balancing them or try to use the special semicircle to balance their weight. This is a game of skill, balance and patience.