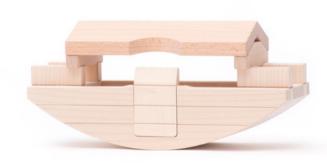

RainBOWBOW Colour - Small 78710

RainBOWBOW Colour - BIG 78730

RainBOWBOW B&W - BIG

Noah's Ark 97550