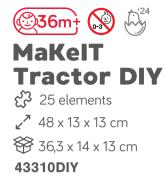

M 6

\*Colours will be selected according to availability unless otherwise stated when ordering.

The tractor can be painted and decorated!

50

"Make It!" is our latest toy collection, inspired by the DIY (Do It Yourself) philosophy. With these kits, both children and adults can embark on the exciting journey of crafting their very own toys from start to finish, allowing for endless opportunities to personalize and paint them as they see fit.

The "Tractor" kit consists of 25 intricately designed pieces and includes a comprehensive step-by-step instruction manual that guides the assembly of this engaging toy. Children will not only be consumers but creators, enjoying the hands-on experience of sorting, sanding, assembling, and bonding the components together. This unique item serves not only as a source of entertainment but also fosters a deep sense of accomplishment, strengthening the bond between the child and their handcrafted toy.