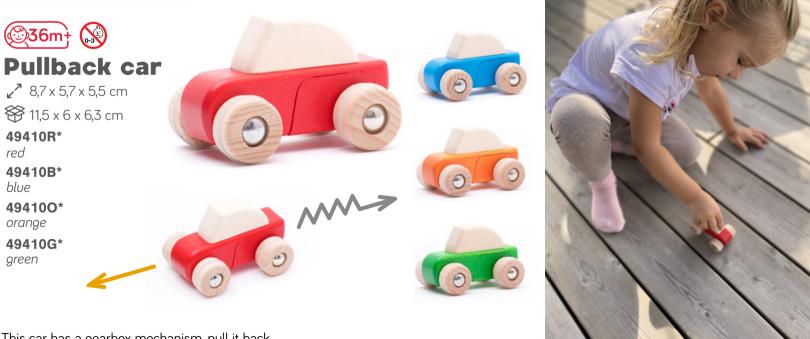

#### **4WD** car 8 boat ද්දී 3 parts

∠<sup>7</sup> 21 x 5 x 7,5 cm 😵 22,7 x 5,8 x 8 cm 46410C

This car has a gearbox mechanism, pull it back and the car will propel itself forward.

@24m+ **Small plane** ✓ 11,4 x 10 x 6,2 cm ₩ 10,8 x 10 x 6,2 cm 42030LB\* light blue 42030M\* minth 420300\* orange 42030R\* red 42030Y\* yellow