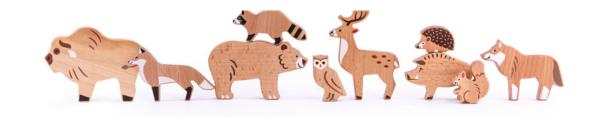

#### Wild animals jungle & savanna

र्द्भ 11 figures set 25230

Gorilla 9,4 x 10 x 1,8 cm

11 x 8,5 x 1,8 cm

Crocodile 17 x 5 x 1,8 cm

Monkey

7 x 6 x 1,3 cm

Toucan 6,6 x 5,7 x 1,3 cm

Giraffe 9,4 x 19 x 1,3 cm

Tiger 12,5 x 8 x 1,8 cm

Snake 14 x 14,6 x 1,3 cm

Deer 9,3 x 11,8 x 1,3 cm

9 x 6,3 x 1,8 cm

Boar

Fox 10 x 6,8 x 1,3 cm

Bison 12,5 x 9,5 x 1,8 cm

Wolf 10,5 x 7,4 x 1,3 cm

Racoon 10 x 5 x 1,3 cm

Owl 4,4 x 6 x 1,3 cm

Squirell 4,7 x 5,5 x 1,3 cm

Hedgehog 5,2 x 3,5 x 1,3 cm