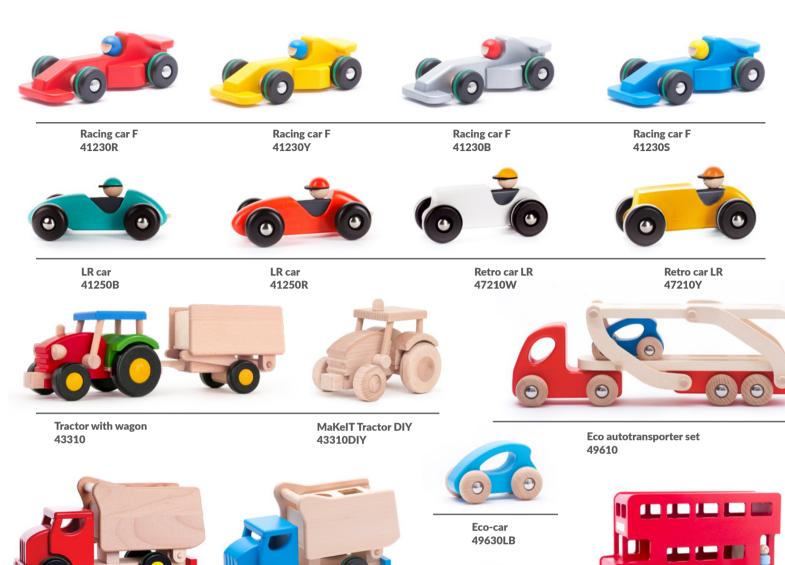

## INFANT TOYS SUMMARY

**Rattle fish** 

12010B

Rattle bird 11710Y

Rattle frog 11810G

**Rattle snail** 

11510R

Rattle snail 11510O

Snail teether 11330

11310

Fish teether 11350

Flower Teether 11380 Bee Teether 11370

Baby Gym 12810

Ladybird 12310

Ladybird 12320

Rocking horse Tornado 52530

## **CLASSIC TOYS SUMMARY**

Rocking motorbike 51160

Rocking motorbike 51150

## ROLE PLAY SUI

Doll's cot 74810

Teresa Jane 78090 78080

26030

26010

Doll's pram 74110

**Baby walker** 73110

**Baby walker** 73140

**Doll's Buggy** 74210

78320

78050G

**Sloth the Hempion** 

78380P

78380H

Fox the Hempion 78370P 78370H

Kari the deer

78350

Quinn the elephant 78340

Yuka the bear 78330

Teri the dog 78360

**Bobbie Bones** 

Hanna

78070

## VEHICLES SUM

Car with beads

49310

Car with beads

**Emergency vechicles set** 

Small truck with blocks

42310LB

41110Z

Tipper

Train to build

45310

42110B

Tipper

0

Ň

42110R

London bus 41590

**Eco-limousine** 

49650

Choo-choo 41770

| Ε | DL                              |                                  |                        |                  |
|---|---------------------------------|----------------------------------|------------------------|------------------|
|   |                                 |                                  |                        |                  |
|   | Stacker<br>pyramid "5"<br>39350 | Stacker<br>pyramid "10"<br>39330 | Rocket<br>38890        | Panda :<br>39390 |
|   | Fishing boat<br>47050B          | Fishing boat<br>47050W           | Fishing boat<br>47050R |                  |
|   | Alien Saucer                    | r Stacker                        | Stacking board "       | Figures"         |

Sorting board "10"

38880

B2040

1-9 Blocks B1040

Four towers

99210