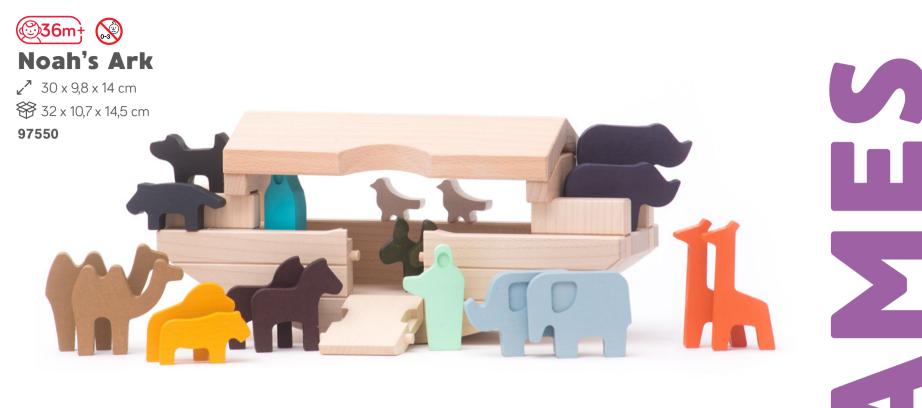

RainBOWBOW Colour - Small 78710

RainBOWBOW Colour - BIG 78730

RainBOWBOW B&W - BIG

Noah's Ark 97550