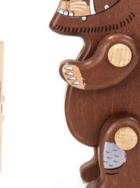

Mini Gruffalo figurine 8 x 6 x 15 cm

\*It keeps a good proportion for Mini Gruffalo figurine (78880). All Gruffalo<sup>®</sup> figures come in a ecologic zero-plastic packaging.

Help little ones to read with these two-sided alphabet blocks. Images and example words have been taken from the world of the Gruffalo. They are beautifully printed on smooth wooden blocks. Build them, stack them or join them to make new words.