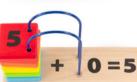

## @12m+ 0+5 Flip

34460

#### ∠<sup>∧</sup> 24 x 7,8 x 17,5 cm

This toy helps children gradually grasp the concepts of numbers and counting in a fun, hands-on way.

Step 1: Children first explore the five colorful blocks, engaging their senses by feeling the shapes, flipping the blocks in a book-like motion, and observing the vibrant colors.

Step 2: Next, they begin to understand the concept of quantity with illustrations of 1 strawberry, 2 oranges, 3 bees, 4 trees, and 5 flowers, each corresponding to the numbers on the blocks as well as the concept of zero.

Step 3: As they play, children naturally start to associate the numbers with the objects on the blocks, reinforcing their understanding of counting and number recognition.

Step 4: Finally, they can experiment with basic arithmetic, following the prompts on the base to explore simple addition problems that add up to five.

This gradual, multi-step learning process makes the toy an engaging and effective tool for building early math and problem-solving skills.

0