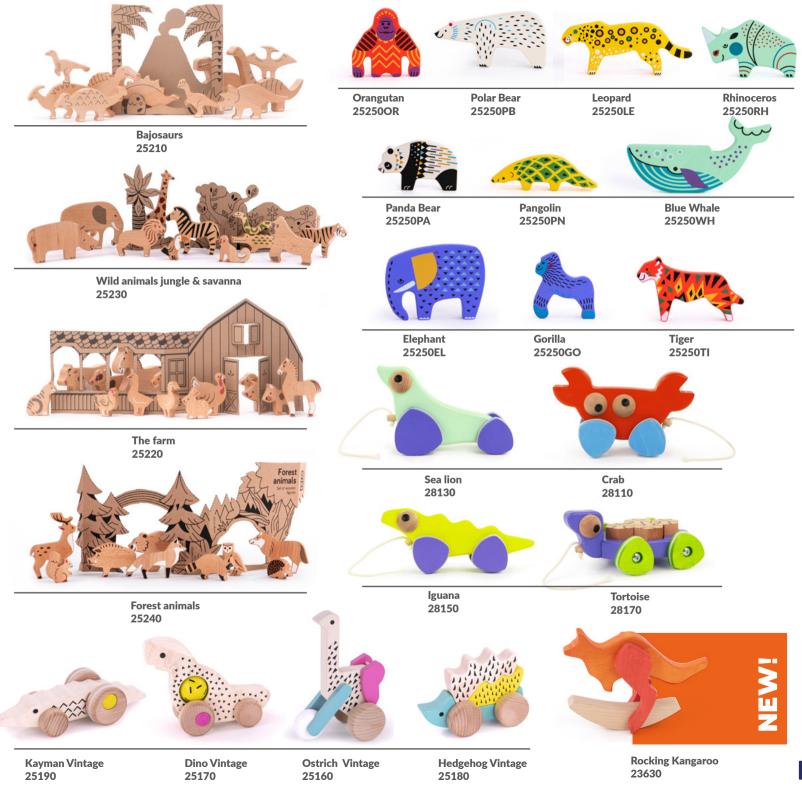

#### Wild animals jungle & savanna

र्द्भ 11 figures set 25230

Gorilla 9,4 x 10 x 1,8 cm

11 x 8,5 x 1,8 cm

Crocodile 17 x 5 x 1,8 cm

Monkey

7 x 6 x 1,3 cm

Toucan 6,6 x 5,7 x 1,3 cm

Giraffe 9,4 x 19 x 1,3 cm

Tiger 12,5 x 8 x 1,8 cm

Snake 14 x 14,6 x 1,3 cm

Deer 9,3 x 11,8 x 1,3 cm

9 x 6,3 x 1,8 cm

Boar

Fox 10 x 6,8 x 1,3 cm

Bison 12,5 x 9,5 x 1,8 cm

Wolf 10,5 x 7,4 x 1,3 cm

Racoon 10 x 5 x 1,3 cm

Owl 4,4 x 6 x 1,3 cm

Squirell 4,7 x 5,5 x 1,3 cm

Hedgehog 5,2 x 3,5 x 1,3 cm

## Bajo Diversity Endangered animals

₩ 24,5 x 13 x 2 cm

25250OR Orangutan 10 x 10 x 1,8 cm

## **DIVERSITY**

Biodiversity is key to our survival on earth. Here is a series of figures of endangered animals made out of solid wood, painted and printed in vibrant patterns. Folk inspirations remind us about the longtime connection between human and animal life. Sold separately in a special cardboard envelope.

Pangolin 14,5 x 5 x 1,8 cm 25250WH Blue Whale 20,5 x 11,5 x 1,8 cm 25250GO Gorilla 10 x 11 x 1,8 cm

№18m+ 
 ▶
 ▶
 ▶
 ▶
 ▶
 ▶
 ▶
 ▶
 ▶
 ▶
 ▶
 ▶
 ▶
 ▶
 ▶
 ▶
 ▶
 ▶
 ▶
 ▶
 ▶
 ▶
 ▶
 ▶
 ▶
 ▶
 ▶
 ▶
 ▶
 ▶
 ▶
 ▶
 ▶
 ▶
 ▶
 ▶
 ▶
 ▶
 ▶
 ▶
 ▶
 ▶
 ▶
 ▶
 ▶
 ▶
 ▶
 ▶
 ▶
 ▶
 ▶
 ▶
 ▶
 ▶
 ▶
 ▶
 ▶
 ▶
 ▶
 ▶
 ▶
 ▶
 ▶
 ▶
 ▶
 ▶
 ▶
 ▶
 ▶
 ▶
 ▶
 ▶
 ▶
 ▶
 ▶
 ▶
 ▶
 ▶
 ▶
 ▶
 ▶
 ▶
 ▶
 ▶
 ▶
 ▶
 ▶
 ▶
 ▶
 ▶
 ▶
 ▶
 ▶
 ▶
 ▶
 ▶
 ▶
 ▶
 ▶
 ▶
 ▶
 ▶
 ▶
 ▶
 ▶
 ▶
 ▶
 ▶
 ▶
 ▶
 ▶
 ▶
 ▶
 ▶
 ▶
 ▶
 ▶
 ▶
 ▶
 ▶
 ▶
 ▶
 ▶
 ▶
 ▶
 ▶
 ▶
 ▶
 ▶
 ▶
 ▶
 ▶
 ▶
 ▶
 ▶<

S

course, the iconic galapagos tortoise, we have chosen to represent some of the most famous inhabitants of this archipelago.

Our Chameleon is a mechanical mini wonder. Pull along and see how all the elements act in synchrony to create a mesmerizing transition of colors in its belly.

## **©18m**t **Dino Vintage**

∠<sup>7</sup> 19 x 8 x 14 cm
20 x 8,5 x 14,5 cm
25170

Bajo is turning 30 and we wanted to celebrate this milestone by bringing back some of Bajo's early designs. Throughout our history as toymakers, we have learnt and changed so much and we thought how interesting it would be to apply all this acquired knowledge into some of the pieces that our journey was built upon.

20 x 8,5 x 14,5 cm
25160

#### Hedgehog Vintage

✓<sup>n</sup> 14 x 6 x 11 cm
 ♦ 15 x 9,5 x 12 cm
 25180

There is a wide variety of toys that introduce topics of street traffic, speed, and mobility to the world of play. Stylized, colourful, and diverse, these cars are not intended to merely imitate cars from the world of adults, they refer rather to the child's imagination and develop spatial orientation, the sense of direction and distance.