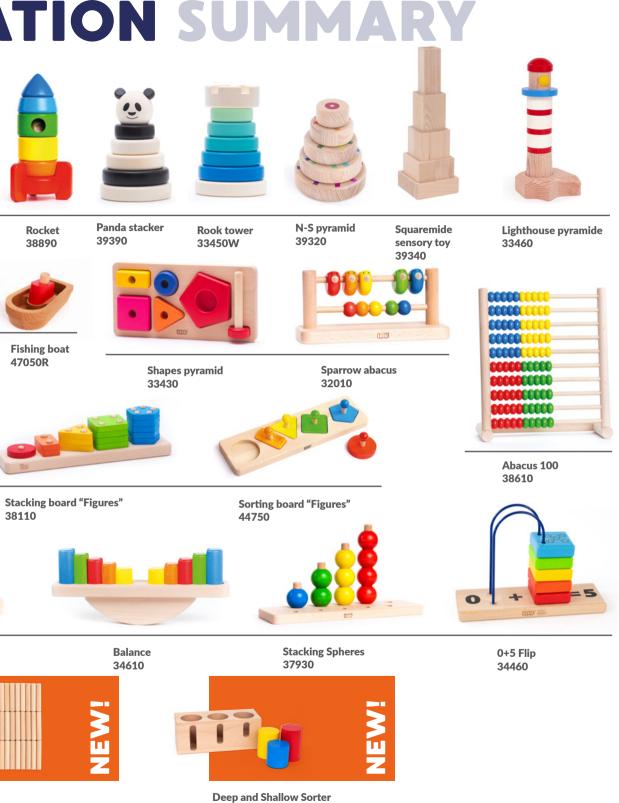

@18m<del>]</del> **Stacker** pyramid "5" දි 5 rings 1 ball ✓ 10 x 10 x 14,7 cm 😚 10,5 x 10,5 x 16 cm 39350 @24m+ Rocket

7 elements **₽** 9,5 x 9,5 x 20 cm 😚 10 x 10 x 20.3 cm 38890

This pyramid is based on the idea of contrast among colours, therefore is not sorted from the brightest to darkest, instead, its colourful rings are intercalated.

#### **Alien Saucer Stacker**

දිරි 4 elements ✓ 10 x 10 x 14,7 cm ₩ 16,5 x 15,5 x 7,2 cm 38880

R

#### Lighthouse pyramide

순구 11 elements **√** 12,7 x 10,3 x 25 cm 😚 13 x 10,8 x 10,2 cm 33460

You can almost hear the sound of waves against the rocks when you gaze at this lighthouse toy. This toy is constructed from 11 separate pieces, and they can all be stacked in various orders, creating different combinations. Once playtime is over, this toy transforms into a charming decorative piece. Crafted from solid beech wood, this lighthouse features carefully painted parts in vibrant navy colors.

We have made a pyramid in the shape of an alien saucer, honoring this everlasting curiosity of humans with the unknown. We don't want to be lonely in the universe and we decided to make the friendliest of aliens to play with and decorate the child's room. Simple design, metallic paint and attention-to-detail production turns this toy into an instant must-have. The ship has 4 parts and is compatible with our rocket pyramid.

**Fishing** boat **⊿**<sup>∧</sup> 10,4 x 6,7 x 5,3 cm ₩ 11,5 x 6 x 6,2 cm 47050B\* blue 47050W\* white 47050R\* red

03

These boats are beautifully designed, pocket sized and come in three colors: red, white and blue.

Although it is a wooden toy, it can be put in water for short periods of time. It is just important to dry it out after every use and coat it in vegetable oil to keep the pores of the material ready to keep sailing.

\*Colours will be selected according to availability unless otherwise stated when ordering.

Panda stacker

☆ 6 elements
√ 10 x 10 x 15 cm
↔ 10,5 x 10,5 x 16 cm
39390

## Squaremide sensory toy

☆ 5 elements
√ 9 x 9 x 27,5 cm
☆ 10,7 x 11 x 30 cm
39340

With Squaremide not only you will create multiple towers and pyramids. You also have the opportunity to experience the order and relation between the objects.

Size and colors are the most noticeable, but there's a surprise! Give the blocks a little shake and hear sounds that change according to the dimensions of each element.

#### Shapes pyramid

☆ 6 elements & board
∠ 28 × 14 × 14 cm
☆ 31,5 × 115,5 × 4,5
33430

These pictures show the "Shapes pyramid" when assembled and disassembled as well as some other possible arrangement.

N-S pyramid ද්රි 5 elements **⊿**<sup>∧</sup> 10 x 10 x 12,5 cm 39320

have a profound effect on our world. One of those forces is magnetism, a phenomenon equally useful and entertaining. These qualities motivated us to design the N-S Pyramid, a toy that allows children to safely explore the powers of magnets and gives them the opportunity to discover not only the principles behind this force of nature, but also develop an appreciation of shapes, patterns and colors.

@24m+

**Rook tower** 

✓ 10 x 10 x 15 cm ₩ 10,5 x 10,5 x 16 cm

33450W white

38610

Every day we interact with physical forces that we can't see directly with our eyes, but

#### **Sparrow** abacus

∠<sup>7</sup> 24 x 8,5 x 11 cm ₩ 25,5 x 9,3 x 13 cm 32010

## @24m+ Stacking Spheres

37930

ද්ටී 10 elements & board ✓ 35,5 x 10 x 8 cm 😚 37 x 11,5 x 10 cm

This set of 10 interlocking balls are great for teaching colours and numbers. A special wooden board with pegs and holes enables children to use this toy as a regular stacker and

a board to create patterns.

## @12m+ 0+5 Flip

34460

#### **Deep and Shallow Sorter**

NEW

& base and 3 cylinders ✓ 16 x 6,5 x 6,5 cm B2040

Inspired by Montessori principles, the Deep and Shallow Sorter is a thoughtfully designed toy that helps children explore concepts of size, depth, and spatial awareness in a fun and engaging way.

The set includes 3 wooden cylinders, each with the same radius but varying heights. The cylinders come in three bright colors: red, blue, and yellow. The toy also features a natural wooden block with multiple sides designed for sorting and learning.

On one side of the block, there are 3 shallow holes of equal depth. As the child places each cylinder into the holes, they'll notice the difference in the height of the cylinders, reinforcing the concept of relative size and encouraging sorting by height.

The other side of the block has 3 holes with different depths, perfectly matching the height of each corresponding cylinder. By fitting the cylinders into the correct holes, children can visually and physically explore the concept of depth and negative space, understanding how objects fit into spaces of varying sizes.

The third side of the block features a longitudinal window, through which the child can observe the cylinders inside the holes, highlighting how deep each cylinder goes. This provides an opportunity to discuss the relationship between the visible portion of the cylinder and its depth, further enriching the learning experience.

This simple yet effective toy helps develop fine motor skills, handeye coordination, and early spatial reasoning, making it a perfect addition to any Montessori-inspired learning environment.

@24m+

∠**7** 28 x 7 x 7,3 cm ₩ 35 x 10,5 x 10 cm 38110

#### **Balance**

€ 10 elements & board ✓ 37 x 7,5 x 16,5 cm ₩ 42 x 8,5 x 10 cm 34610

This toy was awarded 'Best Design Award' by The International Toy Fair in Nuremberg.

0

U