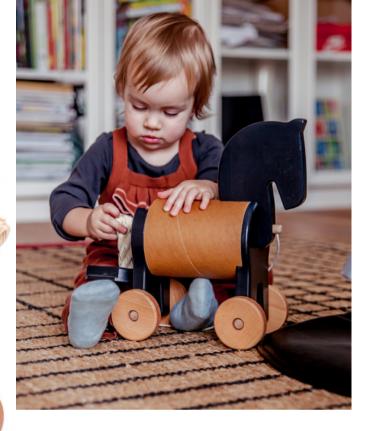

#### **Rocking horse Tornado**

 <sup>2</sup> 97 x 35 x 69 cm

 <sup>6</sup> 96 x 37 x 24 cm

 <sup>52530</sup>

The rocking horse can have an additional safety wooden frame that suits younger children. It can be removed as the child grows bigger.

The Sortroller consist of two parts: the body of the snail (the wheeled base) and its shell (the cylinder). Pull the Snail's body and watch its shell roll. Take the shell off and use it as a sorter. It has 6 different holes to shove the wooden shapes through. This helps the child distinguish between shapes and enhances their dexterity. You might even find the little ones using it as a rattle while shaking the shell full of colourful shapes.