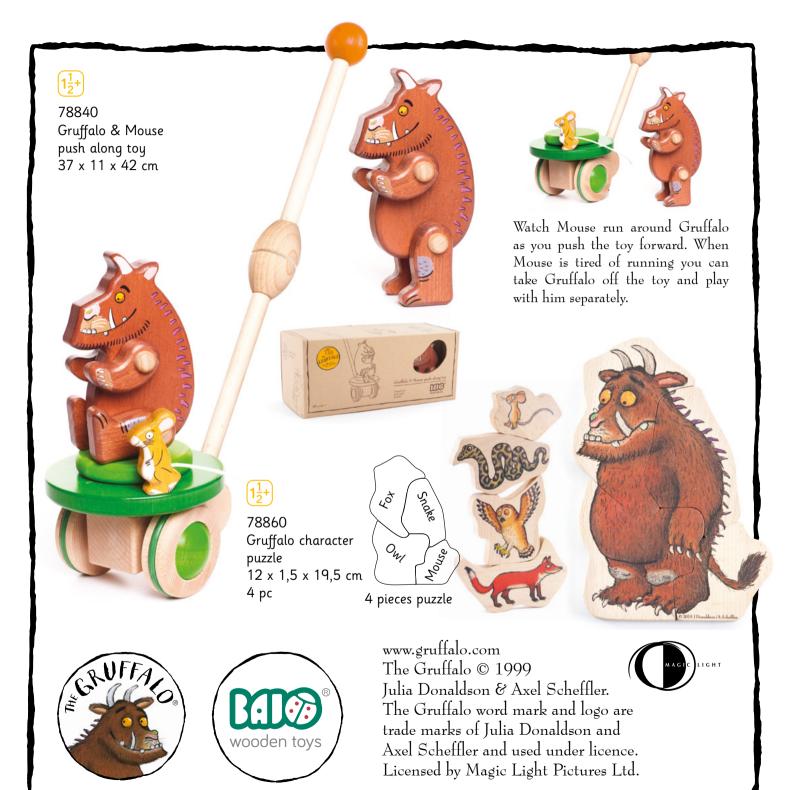

Dawn & Dusk Clock 35840

**Cubes Clock** 35860

**Gruffalo alphabet blocks** 78820

**Gruffalo alphabet blocks** German version 78890

Gruffalo & Mouse push along toy 78840

**Gruffalo character** puzzle 78860

Mini mouse figurine 79050

Mini Gruffalo figurine 78880

**Gruffalo & Mouse** figures 78810

**Gruffalo double** sided puzzle 78850

Gruffalo wooden theatre 78830

**Gruffalo Domino** 78960

**Gruffalo Memo** 78950

Rattles, chewing toys, simple shapes, raw material, touch, colour, sound, movement. These initial toys have a double role to play. They link toddlers with the world. Thus beginning fascinating contact with reality and amazing realization of one's existence. Simultaneously, first games such as touching, pushing, chewing are wonderful forms of communication with observant parents. It is a special kind of closeness. We take great care of manufacturing the toys and apply the same emphasis to quality to guarantee safety. This has been confirmed with European Regulations by TÜV Rheinland and SGS.