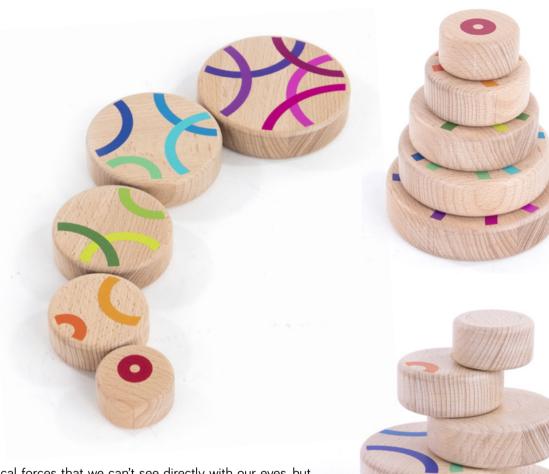

₩ 43,5 x 8,5 x 14 cm 38210

In this ingenious toy, the abacus meets the stacking board. Ten rows of colourful rings ordered from the lowest to highest make it easier to teach how to count, while also allowing kids to explore the potential of the classic stacking board, in which the toddler has to put the pieces on bolts. Blockades at the end of the ropes prevent rings from going astray.

@24m+ Stacker 1-5 **√** 36,5 x 10,5 x 19 cm 😚 38 x 11 x 19,5 cm 32710

This is a multifunctional educational toy. Its primary function is to introduce children to the concept of counting. The rods are associated with the number below them, making learning easier. You can demonstrate elementary mathematical operations by adding and subtracting the colourful rings. Wheels on the sides add to the stacker an element of additional fun.