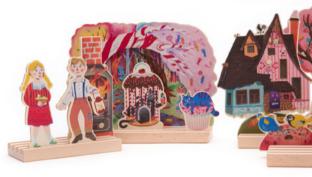

### Hansel and Gretel theatre

☆ 10 elements
✓ 15 x 7,5 x 1,8 cm / base
↔ 31 x 23,5 x 5,6 cm
93020

@36m+

### Little Red Riding Hood theatre

☆ 16 elements
✓ 15 x 7,5 x 1,8 cm / base
↔ 31 x 23,5 x 5,6 cm
99260

Not every kid has got her or his own room. But they can always create their own intimate space thanks to funny decorations. Playing games has got the power to transform any place into a nursery.