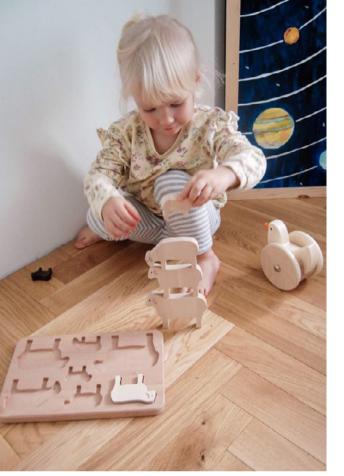

99270

Sphinx 76010C

Tangram 97010BL

Tangram 97010R

Dragons 99230

Pentomino 97610

Acrobats 97530

Athlete 97510

\*Colours will be selected according to availability unless otherwise stated when ordering.

In these 10 wooden characters, everyone can recognize at least one familiar person. Each of them is different and unique. You can try to build a tower balancing them or try to use the special semicircle to balance their weight. This is a game of skill, balance and patience.