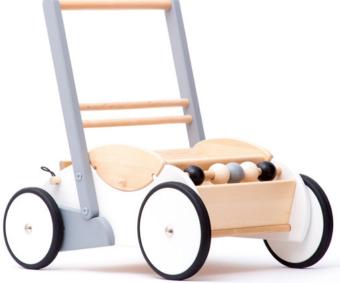

**45** x 26,5 x 24 cm ₩ 24,5 x 46 x 27,5 cm 74810

cot turns into a swinging cradle.

The stable walker with rubber rings on its wheels helps children walk. A Special shelf, when fasten, turns the walker into a doll's pram. The walker has a special tension brake that allows you to adjust how easily the wheels turn.