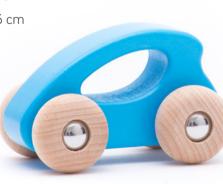

#### @18m+

Eco-car

∠<sup>2</sup> 9 x 5,7 x 5,6 cm
☆ 11,5 x 5,8 x 6 cm
49630LB

중 11,5 x 5,8 x 6 cm