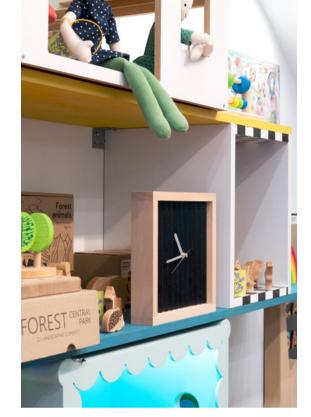

### **Dawn & Dusk Clock**

✓ 22 x 22,2 x 4 cm ₩ 30,5 x 23,5 x 5,5 cm 35840

Time is marked by the ever-changing transition from light to dark, and this clock brings that natural rhythm to life in a playful, interactive way. Designed with prisms that shift colors depending on your perspective, it offers a dynamic experience-one that doesn't require touch to be engaged with.

As you move across the room, the clock subtly transforms, shifting from deep black to natural light wood, echoing the cycle of day and night. More than just a way to tell time, it is a poetic exploration of movement, perception, and the endless rhythm of time itself.