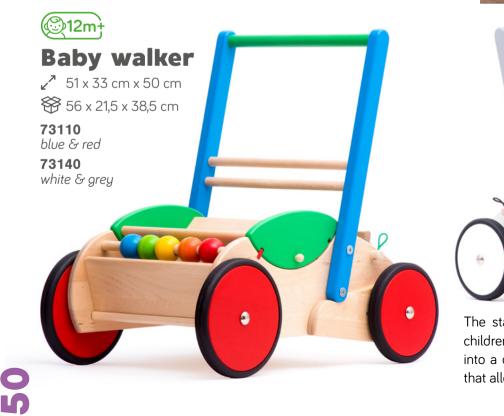

## ROLE PLAY SUI

Doll's cot 74810

Teresa Jane 78090 78080

26030

26010

Doll's pram 74110

**Baby walker** 73110

**Baby walker** 73140

**45** x 26,5 x 24 cm ₩ 24,5 x 46 x 27,5 cm 74810

cot turns into a swinging cradle.

The stable walker with rubber rings on its wheels helps children walk. A Special shelf, when fasten, turns the walker into a doll's pram. The walker has a special tension brake that allows you to adjust how easily the wheels turn.