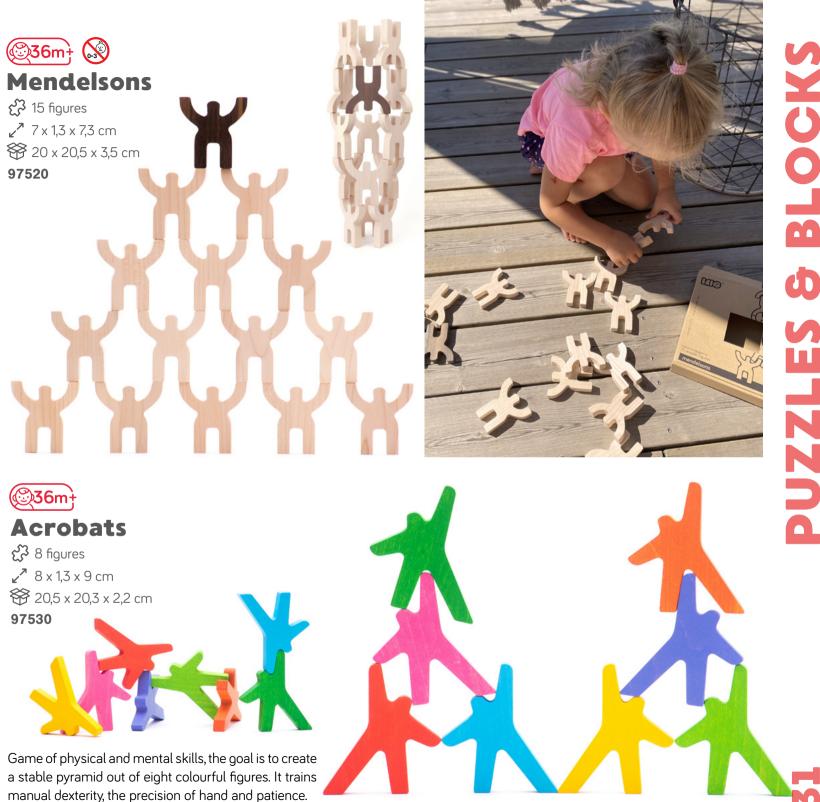

Athlete 60 sticks & athlete **∧** athlete - 8 x 2,5 x 9,7 cm ₩ 20,8 x 9,7 x 2,8 cm 97510

Mendelsons

✓ 7 x 1,3 x 7,3 cm ₩ 20 x 20,5 x 3,5 cm