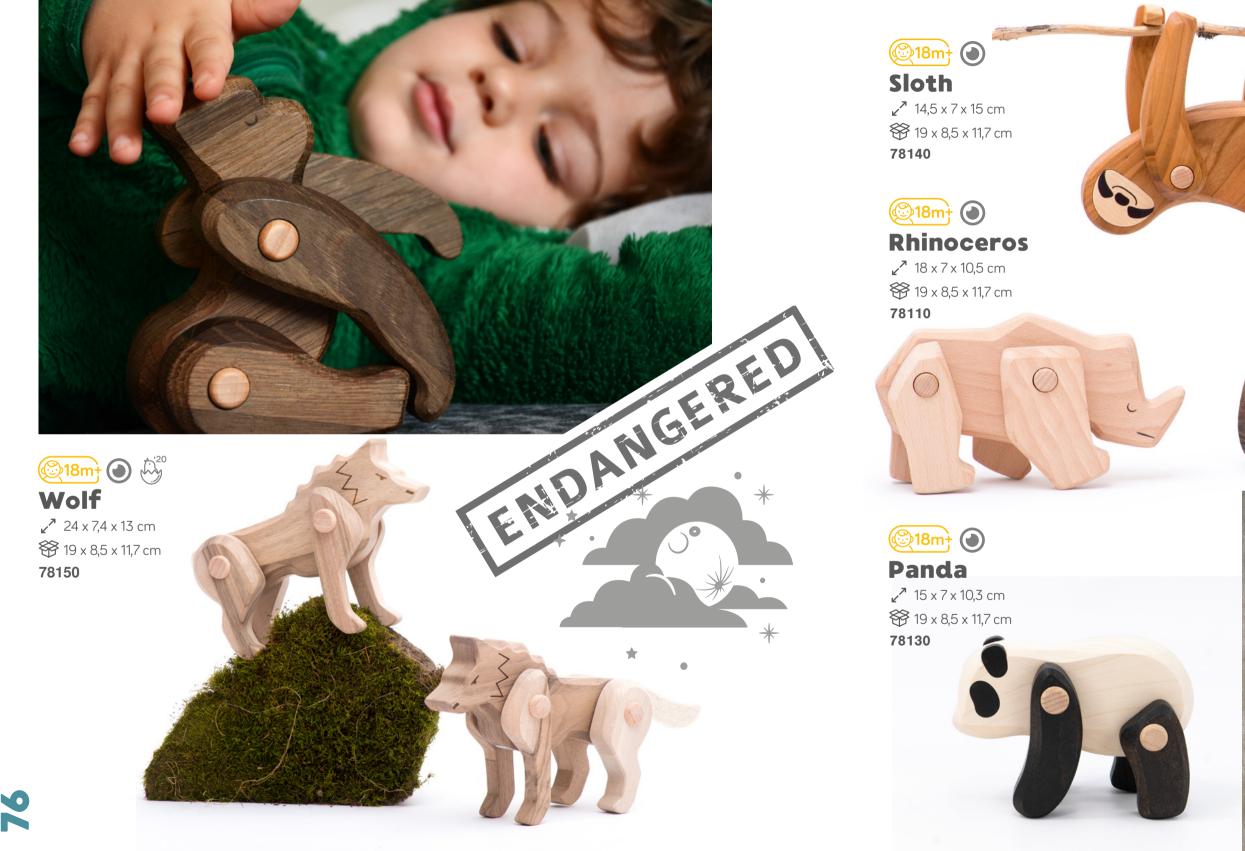

## Bajo Diversity Endangered animals

₩ 24,5 x 13 x 2 cm

25250OR Orangutan 10 x 10 x 1,8 cm

## **DIVERSITY**

Biodiversity is key to our survival on earth. Here is a series of figures of endangered animals made out of solid wood, painted and printed in vibrant patterns. Folk inspirations remind us about the longtime connection between human and animal life. Sold separately in a special cardboard envelope.

Pangolin 14,5 x 5 x 1,8 cm 25250WH Blue Whale 20,5 x 11,5 x 1,8 cm 25250GO Gorilla 10 x 11 x 1,8 cm

№18m+ 
 ▶
 ▶
 ▶
 ▶
 ▶
 ▶
 ▶
 ▶
 ▶
 ▶
 ▶
 ▶
 ▶
 ▶
 ▶
 ▶
 ▶
 ▶
 ▶
 ▶
 ▶
 ▶
 ▶
 ▶
 ▶
 ▶
 ▶
 ▶
 ▶
 ▶
 ▶
 ▶
 ▶
 ▶
 ▶
 ▶
 ▶
 ▶
 ▶
 ▶
 ▶
 ▶
 ▶
 ▶
 ▶
 ▶
 ▶
 ▶
 ▶
 ▶
 ▶
 ▶
 ▶
 ▶
 ▶
 ▶
 ▶
 ▶
 ▶
 ▶
 ▶
 ▶
 ▶
 ▶
 ▶
 ▶
 ▶
 ▶
 ▶
 ▶
 ▶
 ▶
 ▶
 ▶
 ▶
 ▶
 ▶
 ▶
 ▶
 ▶
 ▶
 ▶
 ▶
 ▶
 ▶
 ▶
 ▶
 ▶
 ▶
 ▶
 ▶
 ▶
 ▶
 ▶
 ▶
 ▶
 ▶
 ▶
 ▶
 ▶
 ▶
 ▶
 ▶
 ▶
 ▶
 ▶
 ▶
 ▶
 ▶
 ▶
 ▶
 ▶
 ▶
 ▶
 ▶
 ▶
 ▶
 ▶
 ▶
 ▶
 ▶
 ▶
 ▶
 ▶
 ▶
 ▶
 ▶
 ▶
 ▶
 ▶
 ▶
 ▶
 ▶
 ▶
 ▶<