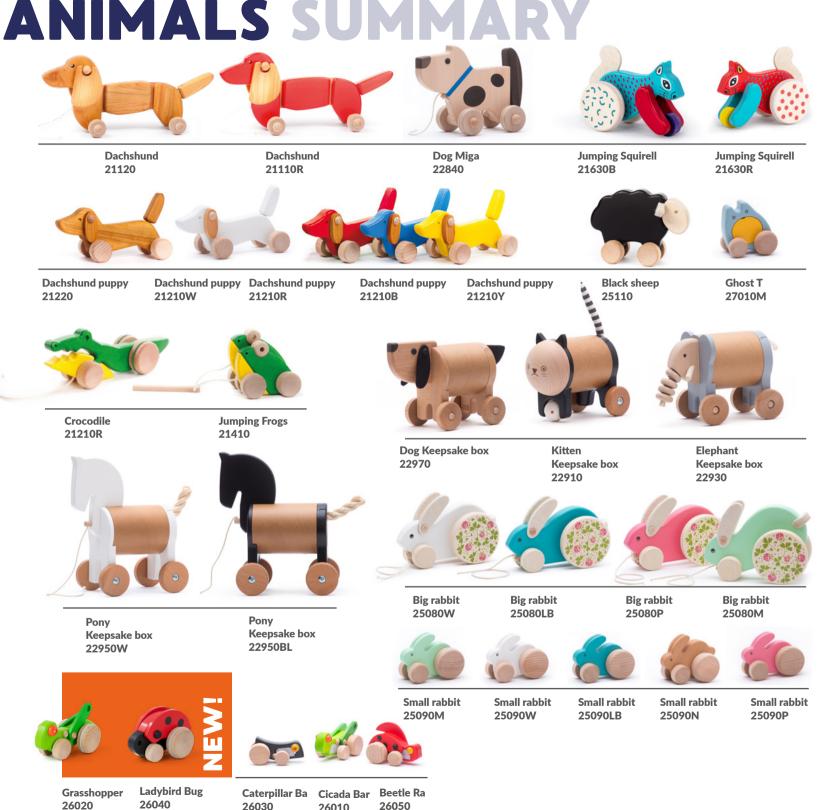

## INFANT TOYS SUMMARY

**Rattle fish** 

12010B

Rattle bird 11710Y

Rattle frog 11810G

**Rattle snail** 

11510R

Rattle snail 11510O

Snail teether 11330

11310

Fish teether 11350

Flower Teether 11380 Bee Teether 11370

Baby Gym 12810

Ladybird 12310

Ladybird 12320

Rocking horse Tornado 52530

## **CLASSIC TOYS SUMMARY**

Rocking motorbike 51160

Rocking motorbike 51150

## ROLE PLAY SUI

Doll's cot 74810

Teresa Jane 78090 78080

26030

26010

Doll's pram 74110

**Baby walker** 73110

**Baby walker** 73140

**Doll's Buggy** 74210

78320

78050G

**Sloth the Hempion** 

78380P

78380H

Fox the Hempion 78370P 78370H

Kari the deer

78350

Quinn the elephant 78340

Yuka the bear 78330

Teri the dog 78360

**Bobbie Bones** 

Hanna

78070

## VEHICLES SUM

Car with beads

49310

Car with beads

**Emergency vechicles set** 

Small truck with blocks

42310LB

41110Z

Tipper

Train to build

45310

42110B

Tipper

0

Ň

42110R

London bus 41590

**Eco-limousine** 

49650

Choo-choo 41770

| Ε | DL                              |                                  |                        |                  |
|---|---------------------------------|----------------------------------|------------------------|------------------|
|   |                                 |                                  |                        |                  |
|   | Stacker<br>pyramid "5"<br>39350 | Stacker<br>pyramid "10"<br>39330 | Rocket<br>38890        | Panda :<br>39390 |
|   | Fishing boat<br>47050B          | Fishing boat<br>47050W           | Fishing boat<br>47050R |                  |
|   | Alien Saucer                    | r Stacker                        | Stacking board "       | Figures"         |

Sorting board "10"

38880

B2040

1-9 Blocks B1040

Four towers

99210

#### Dachshund puppy

**№**<sup>7</sup> 18 x 7,2 x 10,5 cm 😚 19,3 x 7,7 x 10,7 cm

21220\* natural 21210W\* white

21210R\* white

21210B blue 21210Y yellow

#### @18m+ Crocodile

∠**7** 24,5 x 6 x 8 cm 23210

Pull the frogs forward and they will jump alternatively, imitating the motion of the real animals.

@18m+ **Jumping Frogs** ▶ 12 x 9 x 10 cm ₩ 12,5 x 9,3 x 10 cm

#### Dog Keepsake box

30 x 11,5 x 17,5 cm 😵 27,5 x 13,3 x 19 cm 22970

#### Kitten Keepsake box

✓ 19 x 12,5 x 26 cm ₩ 27,5 x 13,3 x 19 cm 22910

0 0

\*Colours will be selected according to availability unless otherwise stated when ordering.

21410

#### Elephant Keepsake box

30 x 13 x 17 cm ₩ 27,5 x 13,3 x 19 cm 22930

#### Pony Keepsake box

22950BL\* black

**22950W\*** white

# № 18m Black sheep 2<sup>\*</sup> 14 x 7 x 10,5 cm 16 x 6 x 10,5 cm 25110

#### © 18m → 🖑 ④ Jumping

**Squirell** ✓ 16,5 x 8,5 x 13 cm ♀ 20 x 8,5 x 14,5 cm

**21630B\*** blue

**21630R\*** red

62

11.2.11

(236m) (236m)
 (236m) (236m)
 (25x 6,3 x 6,5 cm)
 (25030)

26010
26010
26010
26010

♀ 9 x 6 x 8 cm
 27010M
 grey & yellow

These bugs have a gearbox mechanism, pull them back and they will propel themselves forward.

#### ©18m+ Ladybird Bug

✓ 13 x 8 x 8,5 cm
✓ 18,4 x 9,5 x 9,8 cm
26040

Ó

### NEW!

Grasshopper

Our pull-back bugs have always been a favorite Thats why now we've created an XXL version of the ladybird and grasshopper, designed specifically for younger children under 3 years old. These larger versions function in the same way as the original, but instead of the pull-back mechanism, children use their own hands to set them in motion.

#### **Big rabbit**

**25080W\*** natural

**25080LB\*** light blue

**25080M\*** minth

**25080P\*** pink

\*Colours will be selected according to availability unless otherwise stated when ordering.

#### Small rabbit

∠<sup>7</sup> 10,5 x 6 x 7,6 cm
₩ 11,3 x 6,3 x 8,5 cm

**25090W\*** white

25090LB\* light blue

**25090P\*** pink

**25090M\*** minth

**25090N** natural

@18m+ Worm **√** 30 x 6,8 x 14,2 cm ₩ 29,3 x 7 x 14 cm