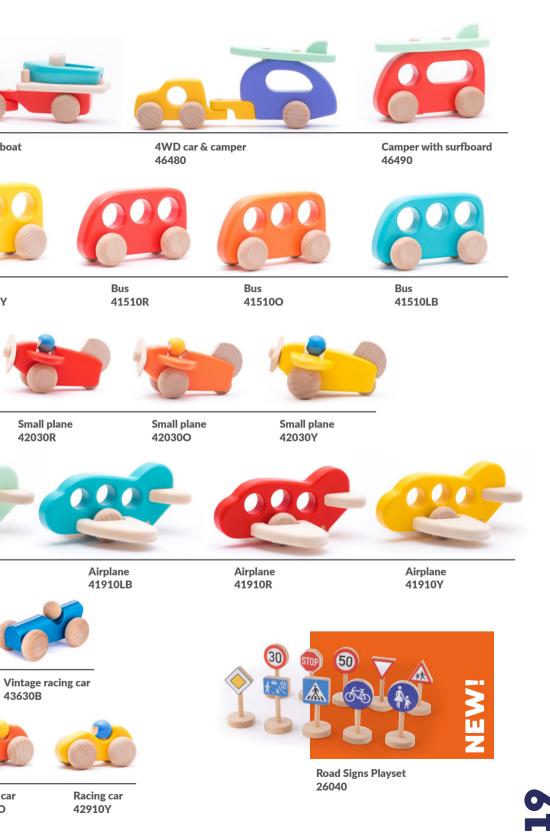

#### @18m+ **4WD** car 8 horse

ද්දි 3 parts ∠<sup>7</sup> 20 x 5 x 9,4 cm 😚 19,4 x 8 x 10,8 cm 46450M

@18m+

@18m+

ද්<del>රි</del> 3 parts

46480

4WD car

& camper

∠<sup>7</sup> 24 x 5 x 10,5 cm

#### **4WD** car 8 boat ද්දී 3 parts

∠<sup>7</sup> 21 x 5 x 7,5 cm 😵 22,7 x 5,8 x 8 cm 46410C

This car has a gearbox mechanism, pull it back and the car will propel itself forward.

@24m+ **Small plane** ✓ 11,4 x 10 x 6,2 cm ₩ 10,8 x 10 x 6,2 cm 42030LB\* light blue 42030M\* minth 420300\* orange 42030R\* red 42030Y\* yellow

#### (218m+ London bus

੯ੱਟੋ 11 passengers, floor & roof ✓ 32 x 12,5 x 18,5 cm 😚 32 x 12,8 x 19,8 cm 41590

#### **Road Signs Playset**

✓ 4,5 x 4,5 x 10 cm / sign ₩ 10,5 x 10,5 x 25,8 cm 26040

This road sign set is a perfect addition to any vehicle-themed play, helping to create a more immersive and educational experience for children.