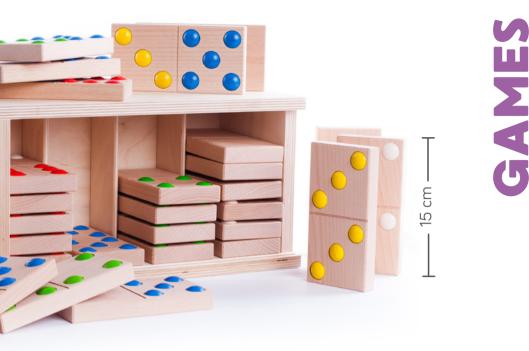

### @36m+ **Domino XXL** <del>ද</del>්රි 28 elements ✓ 15 x 7,5 x 2 cm 😚 35 x 18 x 15 cm

0

34820

This special domino set takes the classic game to another level, quite literally. These pieces allow you to play in three dimensions and use them to build interesting structures.