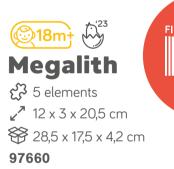

#### **Sorter Dinos**

ද්රී 6 figures & base ∠ √ base 27 x 17 x 2,5 cm ₩ 27 x 17 x 3,2 cm 97340

N

The Megalith set enables us to appreciate the beautiful art left behind by our ancestors in caves and to have fun building structures with interlocking irregular elements that echo the earliest human structures.

25 elements ✓ 15 x 15 x 10,8 cm ₩ 16,3 x 15,5 x 12 cm