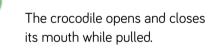

#### @18m+ Crocodile

∠**7** 24,5 x 6 x 8 cm 23210

Pull the frogs forward and they will jump alternatively, imitating the motion of the real animals.

@18m+ **Jumping Frogs** ▶ 12 x 9 x 10 cm ₩ 12,5 x 9,3 x 10 cm