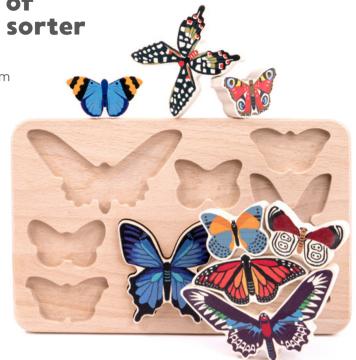

#### The World of **Butterflies sorter**

ද්රී 8 figures & base **∠**<sup>∧</sup> base 27 x 17 x 2,5 cm ₩ 27 x 17 x 3,2 cm 97360