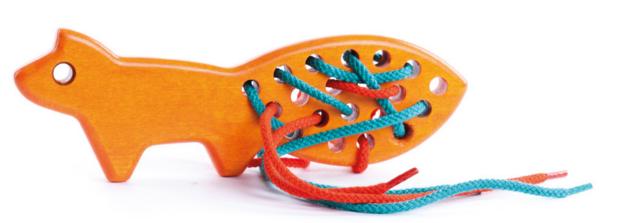

\*Colours will be selected according to availability unless otherwise stated when ordering.

WWW.baio.eu

©36m+ Shoe & needle

✓ 13,5 x 6 x 15 cm 😚 16,3 x 7,2 x 15,3 cm 34110R\* red 34120\* natural

This is a game where you pass colouful laces through holes. Children can lace the strings to create different patterns like crosses or dashes. Lacing toys help children develop fine motor skills. Holding, threading and undo-ing are sewing motions that help the hand to train different skills needed for writing.