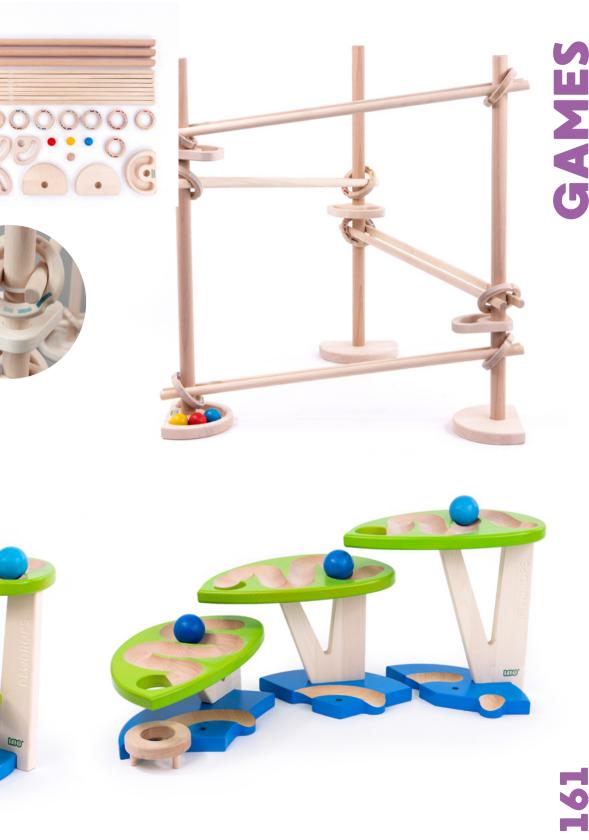

@18m+ **RainBOWBOW** B&W - BIG

සී 10 double bows **√** 40 x 20 x 7 cm ₩ 41 x 20,5 x 7,5 cm 78740

148

To play the game you have to follow the rules, they can be simple or also complex. You can come up with rules or you can move the figurines in a toy theatre playing roles in any story. You may kick-start whirligigs or marble run, where laws of physics are the rules. Games utilize motoric skills, perceptivity, memory, strategy. Painting, literature, film, theatre, satire, opera, the whole world of art is game reality, only having more complex and mysterious principles.

### @36m+ **Domino XXL** <del>ද</del>්රි 28 elements ✓ 15 x 7,5 x 2 cm 😚 35 x 18 x 15 cm

0

34820

This special domino set takes the classic game to another level, quite literally. These pieces allow you to play in three dimensions and use them to build interesting structures.