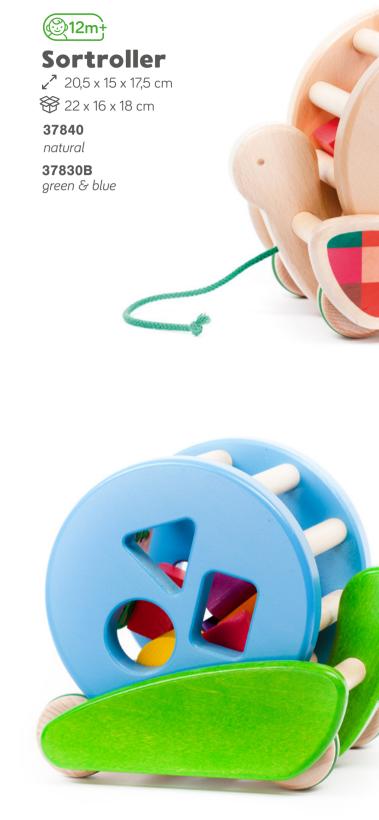

The Sortroller consist of two parts: the body of the snail (the wheeled base) and its shell (the cylinder). Pull the Snail's body and watch its shell roll. Take the shell off and use it as a sorter. It has 6 different holes to shove the wooden shapes through. This helps the child distinguish between shapes and enhances their dexterity. You might even find the little ones using it as a rattle while shaking the shell full of colourful shapes.