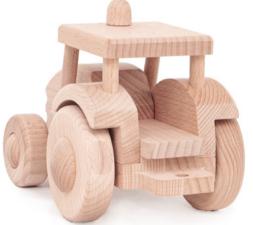

M 6

\*Colours will be selected according to availability unless otherwise stated when ordering.

The tractor can be painted and decorated!

50

"Make It!" is our latest toy collection, inspired by the DIY (Do It Yourself) philosophy. With these kits, both children and adults can embark on the exciting journey of crafting their very own toys from start to finish, allowing for endless opportunities to personalize and paint them as they see fit.

The "Tractor" kit consists of 25 intricately designed pieces and includes a comprehensive step-by-step instruction manual that guides the assembly of this engaging toy. Children will not only be consumers but creators, enjoying the hands-on experience of sorting, sanding, assembling, and bonding the components together. This unique item serves not only as a source of entertainment but also fosters a deep sense of accomplishment, strengthening the bond between the child and their handcrafted toy.

When installed, it serves as a sorter for three colourful blocks.

S