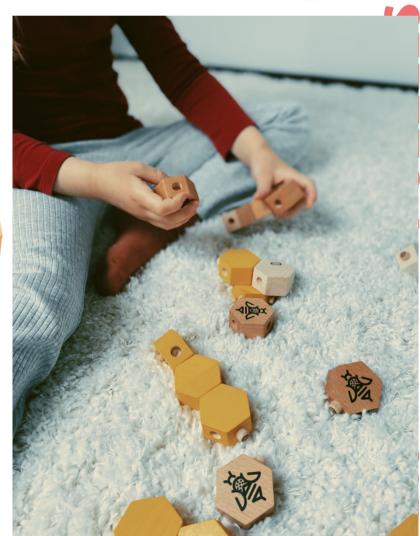

Mushroom sorter 34330

R

Bajo Architectural Blocks, . Mondrian set 91020

Blocks 107 X 91010

The Hive 97580

78720

Coloured wooden pebbles

Point of View Multipuzzle 91680

76020

Graphic motives inspired by Kandinsky's art are coming to life with this set of various shapes. Combine them in endless ways to create artistic compositions like the ones at the museum.

The Hive is a set of wooden blocks introducing the genius of the bee family. Hexagonal based blocks teach not only how the honeycomb is built, but are a door to the fantastic bee universe hidden in the hive.