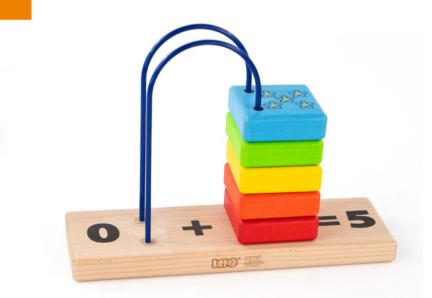

## @12m+ 0+5 Flip

34460

### NEW:

#### ∠<sup>∧</sup> 24 x 7,8 x 17,5 cm

This toy helps children gradually grasp the concepts of numbers and counting in a fun, hands-on way.

Step 1: Children first explore the five colorful blocks, engaging their senses by feeling the shapes, flipping the blocks in a book-like motion, and observing the vibrant colors.

Step 2: Next, they begin to understand the concept of quantity with illustrations of 1 strawberry, 2 oranges, 3 bees, 4 trees, and 5 flowers, each corresponding to the numbers on the blocks as well as the concept of zero.

Step 3: As they play, children naturally start to associate the numbers with the objects on the blocks, reinforcing their understanding of counting and number recognition.

Step 4: Finally, they can experiment with basic arithmetic, following the prompts on the base to explore simple addition problems that add up to five.

This gradual, multi-step learning process makes the toy an engaging and effective tool for building early math and problem-solving skills.

0