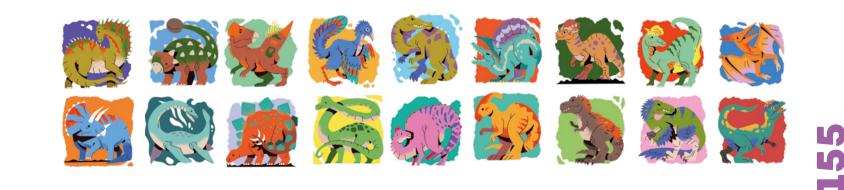

99520

dinosaur.

This captivating and educational game is designed to ignite the imagination and memory skills of players. Each tile features vivid illustrations of various dinosaurs, meticulously designed to capture the essence of these magnificent creatures. Sharpen your memory and cognitive skills with a game that challenges players of all ages. Match pairs of wooden tiles by remembering the location of each