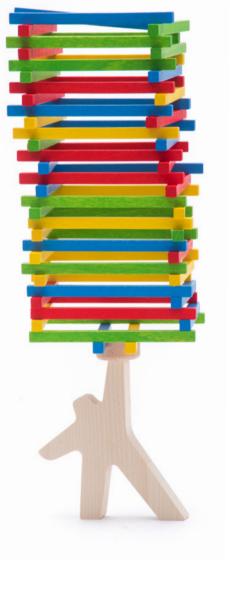

\*Colours will be selected according to availability unless otherwise stated when ordering.

In these 10 wooden characters, everyone can recognize at least one familiar person. Each of them is different and unique. You can try to build a tower balancing them or try to use the special semicircle to balance their weight. This is a game of skill, balance and patience.