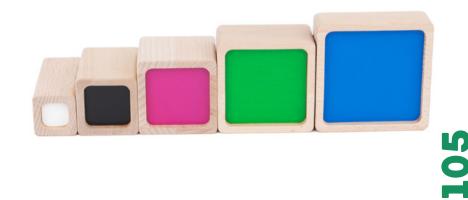

@24m+

**Rook tower** 

✓ 10 x 10 x 15 cm ₩ 10,5 x 10,5 x 16 cm

33450W white

38610

Every day we interact with physical forces that we can't see directly with our eyes, but

#### **Sparrow** abacus

∠<sup>7</sup> 24 x 8,5 x 11 cm ₩ 25,5 x 9,3 x 13 cm 32010