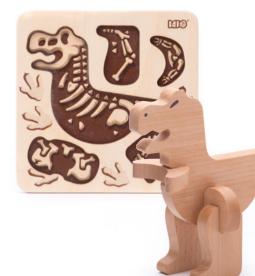

#### Paleo animals T-Rex

☆ 5 pc & board
20 x 20 x 2 cm - board
♀ 22 x 20,7 x 4,5 cm
79120

#### Paleo animals Mammoth

☆ 5 pc & board
20 x 20 x 2 cm - board
♀ 22 x 20,7 x 4,5 cm
79160

#### Paleo animals Triceratops

☆ 5 pc & board
20 x 20 x 2 cm - board
♀ 22 x 20,7 x 4,5 cm
79140

€18m+ ● €<sup>20</sup>
 T-Rex
 25 x 9,5 x 16 cm
 28 x 11 x 14,8 cm
 78410

Stegosaurus