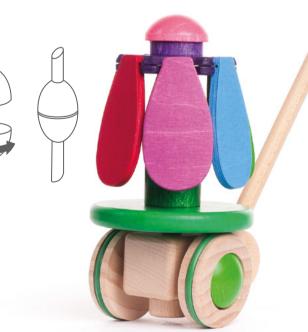

#### Hammering board

∠**7** 24 x 13 x 13 cm 😚 26 x 15 x 13,5 cm 34710R

When the wheels of this push-along toy turn, the petals of the flower rise and spin. The flower opens and floats creating a rainbow.