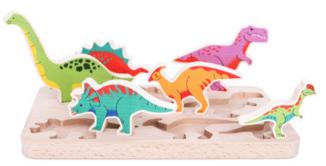

#### **Sorter Dinos**

ද්රී 6 figures & base ∠ √ base 27 x 17 x 2,5 cm ₩ 27 x 17 x 3,2 cm 97340

N

The Megalith set enables us to appreciate the beautiful art left behind by our ancestors in caves and to have fun building structures with interlocking irregular elements that echo the earliest human structures.