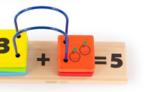

## @12m+ 0+5 Flip

34460

#### ∠<sup>∧</sup> 24 x 7,8 x 17,5 cm

This toy helps children gradually grasp the concepts of numbers and counting in a fun, hands-on way.

Step 1: Children first explore the five colorful blocks, engaging their senses by feeling the shapes, flipping the blocks in a book-like motion, and observing the vibrant colors.

Step 2: Next, they begin to understand the concept of quantity with illustrations of 1 strawberry, 2 oranges, 3 bees, 4 trees, and 5 flowers, each corresponding to the numbers on the blocks as well as the concept of zero.

Step 3: As they play, children naturally start to associate the numbers with the objects on the blocks, reinforcing their understanding of counting and number recognition.

Step 4: Finally, they can experiment with basic arithmetic, following the prompts on the base to explore simple addition problems that add up to five.

This gradual, multi-step learning process makes the toy an engaging and effective tool for building early math and problem-solving skills.

0