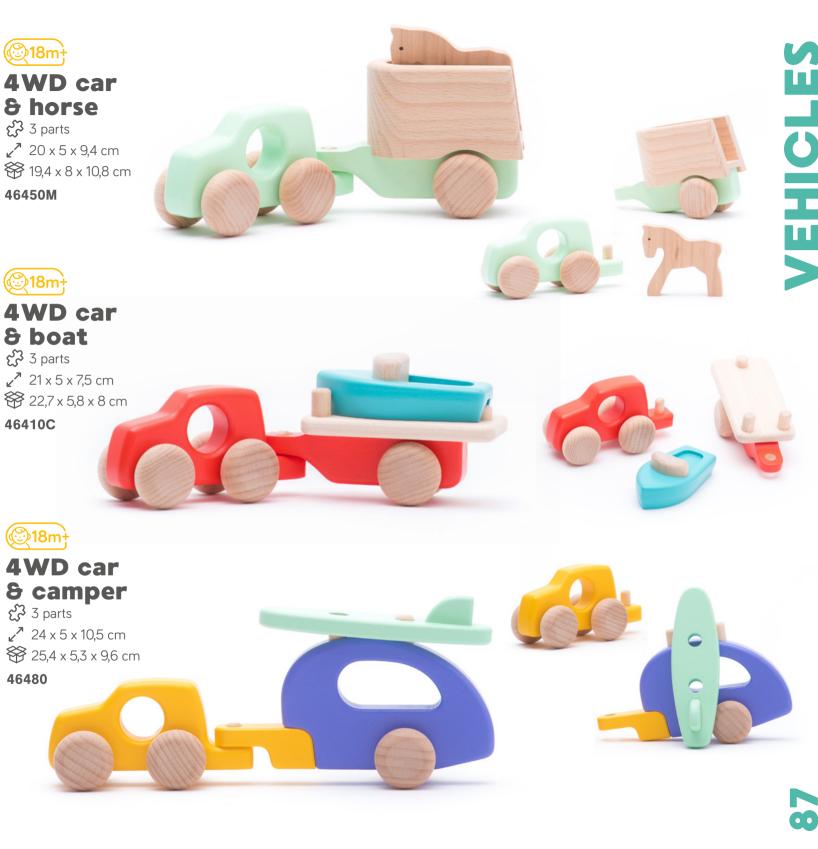

#### @18m+ **4WD** car 8 horse

ද්දි 3 parts ∠<sup>7</sup> 20 x 5 x 9,4 cm 😚 19,4 x 8 x 10,8 cm 46450M

@18m+

@18m+

ද්<del>රි</del> 3 parts

46480

4WD car

& camper

∠<sup>7</sup> 24 x 5 x 10,5 cm

#### **4WD** car 8 boat ද්දී 3 parts

∠<sup>7</sup> 21 x 5 x 7,5 cm 😵 22,7 x 5,8 x 8 cm 46410C

This car has a gearbox mechanism, pull it back and the car will propel itself forward.

@24m+ **Small plane** ✓ 11,4 x 10 x 6,2 cm ₩ 10,8 x 10 x 6,2 cm 42030LB\* light blue 42030M\* minth 420300\* orange 42030R\* red 42030Y\* yellow