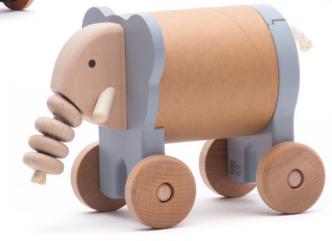

ies of animals have the same need to play as human children.









#### Dachshund puppy

**№**<sup>7</sup> 18 x 7,2 x 10,5 cm 😚 19,3 x 7,7 x 10,7 cm

21220\* natural 21210W\* white

21210R\* white

21210B blue 21210Y yellow



#### @18m+ Crocodile

∠**7** 24,5 x 6 x 8 cm 23210



Pull the frogs forward and they will jump alternatively, imitating the motion of the real animals.

@18m+ **Jumping Frogs** ▶ 12 x 9 x 10 cm ₩ 12,5 x 9,3 x 10 cm





#### Dog Keepsake box

30 x 11,5 x 17,5 cm 😵 27,5 x 13,3 x 19 cm 22970



#### @18m+

#### Kitten Keepsake box

✓ 19 x 12,5 x 26 cm ₩ 27,5 x 13,3 x 19 cm 22910



0 0

\*Colours will be selected according to availability unless otherwise stated when ordering.

21410







#### Elephant Keepsake box

30 x 13 x 17 cm ₩ 27,5 x 13,3 x 19 cm 22930









#### Pony Keepsake box

22950BL\* black

**22950W\*** white



# № 18m Black sheep 2<sup>\*</sup> 14 x 7 x 10,5 cm 16 x 6 x 10,5 cm 25110



#### © 18m → 🖑 ④ Jumping

**Squirell** ✓ 16,5 x 8,5 x 13 cm ♀ 20 x 8,5 x 14,5 cm

**21630B\*** blue

**21630R\*** red

62



11.2.11

(236m) (236m)
 (236m) (236m)
 (25x 6,3 x 6,5 cm)
 (25030)



26010
26010
26010
26010



♀ 9 x 6 x 8 cm
 27010M
 grey & yellow









These bugs have a gearbox mechanism, pull them back and they will propel themselves forward.



### NEW!

#### ©18m+ Ladybird Bug

✓ 13 x 8 x 8,5 cm
✓ 18,4 x 9,5 x 9,8 cm
26040

Ó





### NEW!

Grasshopper



Our pull-back bugs have always been a favorite Thats why now we've created an XXL version of the ladybird and grasshopper, designed specifically for younger children under 3