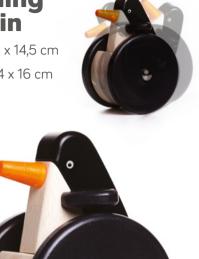

0

25150R\* red 25150Y\* yellow 25150LG\*

light green

Unicorn **√** 14,5 x 7 x 17 cm 21610

Wobbling chicken ∠<sup>7</sup> 13,5 x 7,5 x 12 cm 중 15 x 9,5 x 12 cm 21550B\* blue 21560 natural 21550R

@12m+

coral red