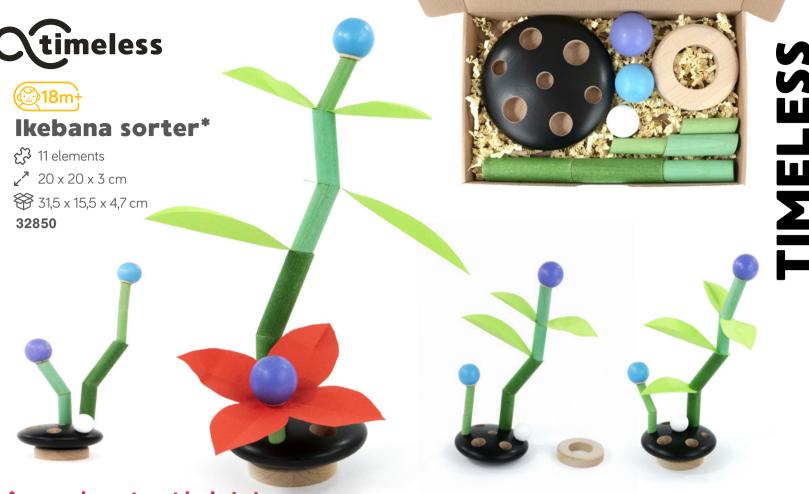

#### \*paper elements not included

Ikebana is a sorter and magnetic set, where the motor actions are as important as the creative dimension. Children and adults can combine a number of elements and create endless compositions.

Ikebana is an aesthetic experience. It emphasizes the exploration of design principles over preset solutions.

Ikebana is the Japanese art of creating harmonious flower compositions. This tradition inspired us to create a toy set that explores similar principles. The solid wood elements are combined to form a dynamic sculptural composition, emphasizing space, volume, and balance over predefined solutions.

In a changing world with an aging population, we create engaging toys for all ages. Ikebana offers entertainment and education for children while serving as aesthetically pleasing and potentially therapeutic tools for adults. you can also include other toys or materials such as paper or textile.