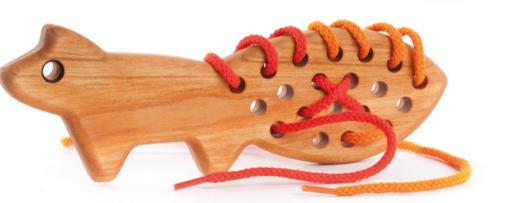

\*Colours will be selected according to availability unless otherwise stated when ordering.

WWW.baio.eu

©36m+ Shoe & needle

✓ 13,5 x 6 x 15 cm 😚 16,3 x 7,2 x 15,3 cm 34110R\* red 34120\* natural

This is a game where you pass colouful laces through holes. Children can lace the strings to create different patterns like crosses or dashes. Lacing toys help children develop fine motor skills. Holding, threading and undo-ing are sewing motions that help the hand to train different skills needed for writing.