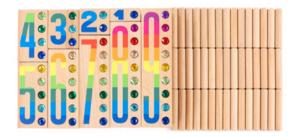

#### 1-9 Blocks

දි 9 blocks & 45 pegs biggest block 18 x 4,8 x 4,8 cm 😚 33 x 18 x 6 cm B1040

This toy is an educational tool that combines play with learning. It helps children naturally develop their understanding of numbers, their magnitudes, and the basics of mathematics.

#### TOY COMPONENTS

The set consists of nine wooden blocks made from beech wood. shaped as rectangular prisms. Each block has a unique height that is a multiple of the smallest block—representing "one." The blocks illustrate numbers from 1 to 9, with each block featuring a numerical digit divided into colorful segments. The number of segments corresponds to the value of the digit displayed on the block

On the sides of the blocks, rows of crystals are embedded. The number and color of the crystals match the number represented on each block. Additionally, the blocks have holes into which pegs can be inserted. The number of pegs corresponds to the value of the number on the block.