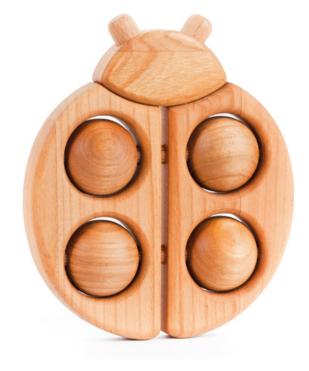

Snail teether 11330

11310

Fish teether 11350

Flower Teether 11380 Bee Teether 11370

Baby Gym 12810

Ladybird 12310

Ladybird 12320

Rocking horse Tornado 52530

The spheres in the ladybird allow it to roll on any surface.

M

**Elower Teether** 

✓<sup>7</sup> 9 x 21 x 2 cm
 3 24,5 x 13 x 2 cm
 11380

U

Children form the primary human community. They still prefer riding horses, steam locomotives and building feudal castles. In every generation childhood repeats the immemorial cycle using the same toy kit. Classic toys deserve their noble name. They are classic for at least two reasons: 1) they possess everlasting patterns 2) their form has been perpetually perfected. As such they are one of a kind.