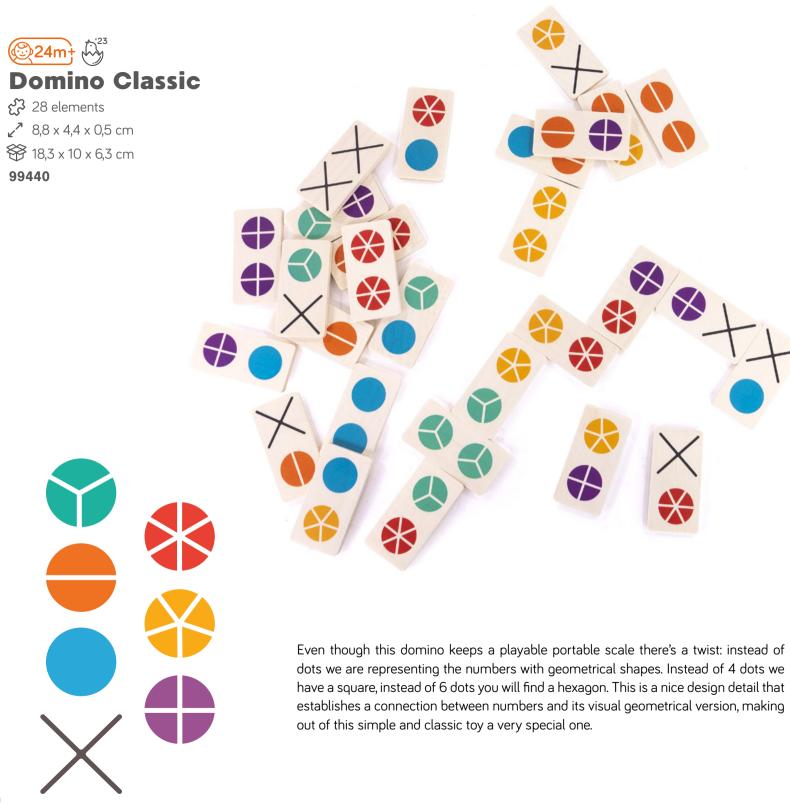

Spinning top Modern 36940

Spinning top Modern - Colour 36930

Hansel and Gretel theatre 93020

95210R

Wooden Catapult B2090

 $\mathbf{r}$ 

Memo dogs 99610 99620

Domino Classic 99440