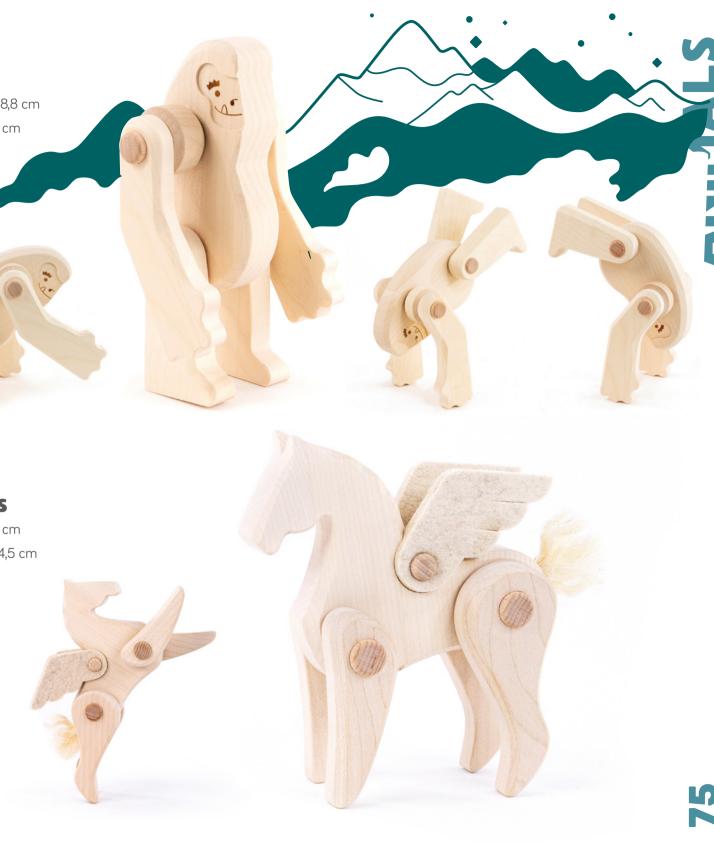

## **©18m**t **Dino Vintage**

∠<sup>7</sup> 19 x 8 x 14 cm
20 x 8,5 x 14,5 cm
25170

Bajo is turning 30 and we wanted to celebrate this milestone by bringing back some of Bajo's early designs. Throughout our history as toymakers, we have learnt and changed so much and we thought how interesting it would be to apply all this acquired knowledge into some of the pieces that our journey was built upon.