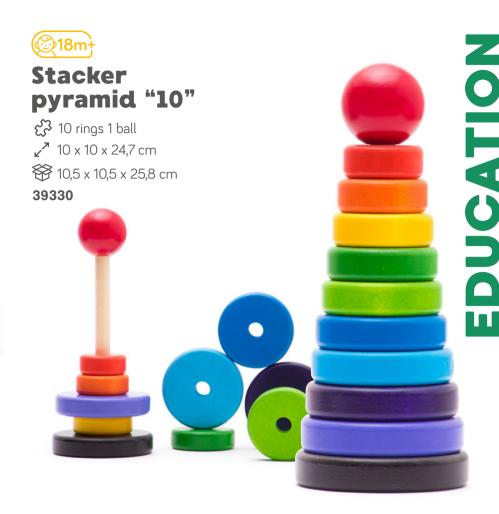

@18m<del>]</del> **Stacker** pyramid "5" දි 5 rings 1 ball ✓ 10 x 10 x 14,7 cm 😚 10,5 x 10,5 x 16 cm 39350 @24m+ Rocket

7 elements **₽** 9,5 x 9,5 x 20 cm 😚 10 x 10 x 20.3 cm 38890

This pyramid is based on the idea of contrast among colours, therefore is not sorted from the brightest to darkest, instead, its colourful rings are intercalated.