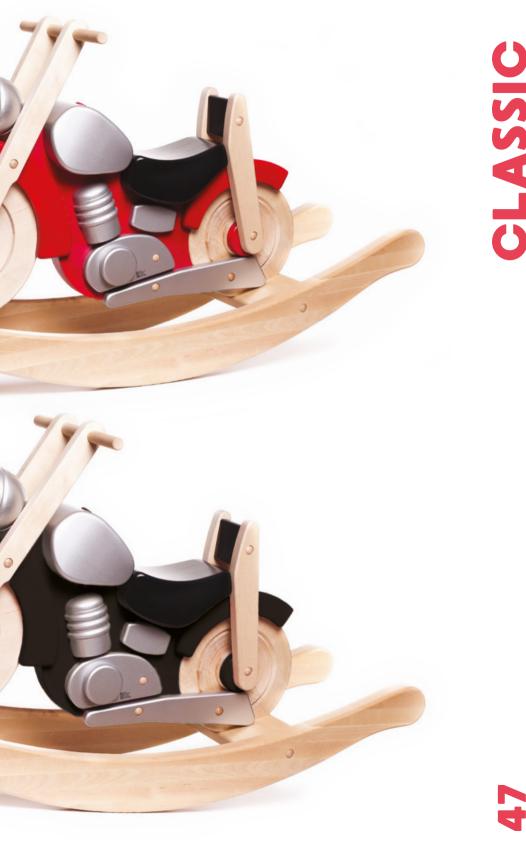

## **CLASSIC TOYS SUMMARY**

Rocking motorbike 51160

Rocking motorbike 51150

0

**Rocking motorbike** ✓ 102 x 33 x 60 cm ↔ 92 x 40 x 66 cm

**51160** red **51150** black

Acting like mom or dad it's the oldest game in the world. Children have always been fond of dolls, building houses, working in carpentry, workshops, transporting various goods, teaching at school and galloping on horseback. We have developed these ideas to be with them in their adventures, when they picture themselves being grown-ups in the future.