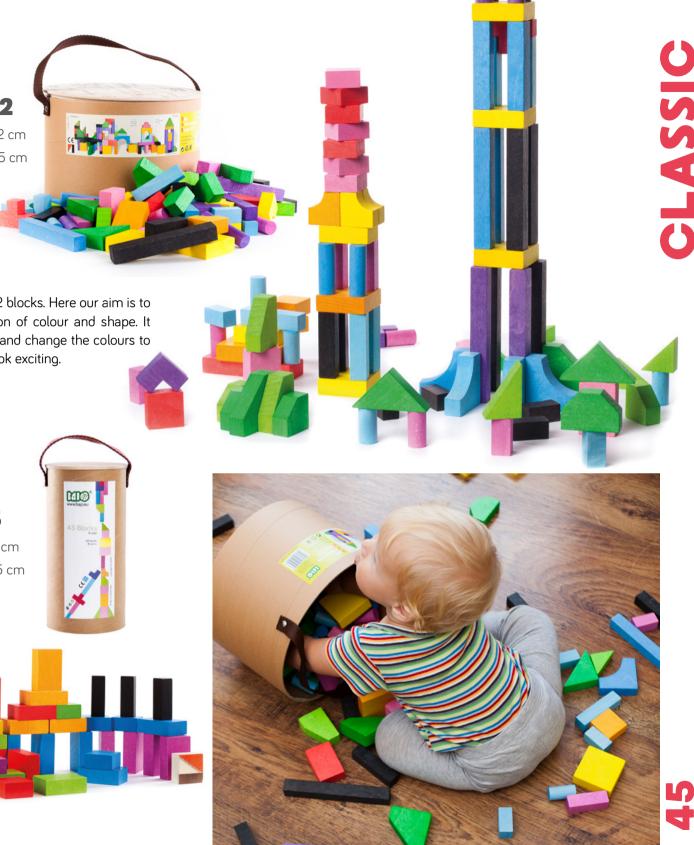

@18m+ Building blocks 102 **ረን** 102 pc, module 2 cm 

91050

This set contains 102 blocks. Here our aim is to encourage recognition of colour and shape. It is great fun to swap and change the colours to make the building look exciting.