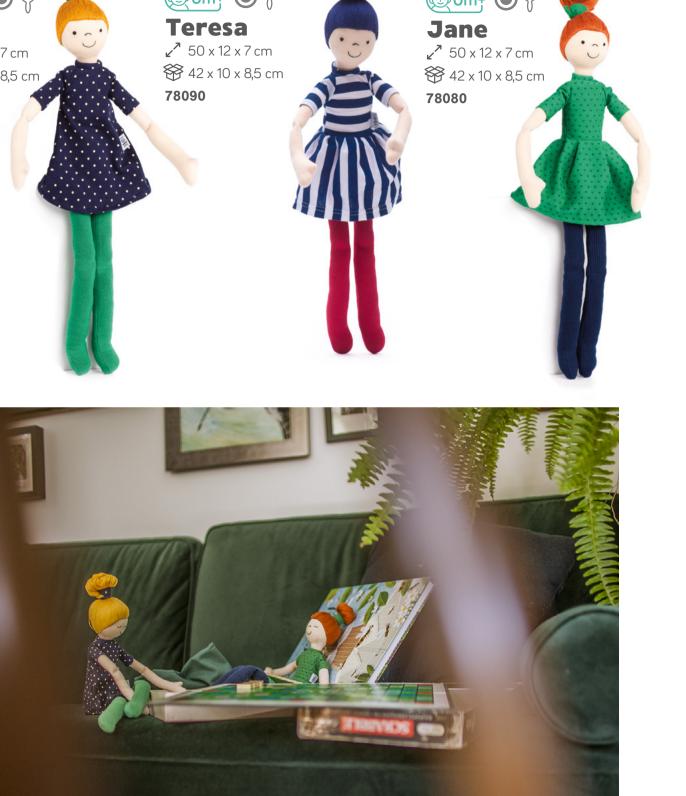

## ROLE PLAY SUI

Doll's cot 74810

Teresa Jane 78090 78080

26030

26010

Doll's pram 74110

**Baby walker** 73110

**Baby walker** 73140

78350

Quinn the elephant 78340

Yuka the bear 78330

Teri the dog 78360

**Bobbie Bones** 

Hanna

78070