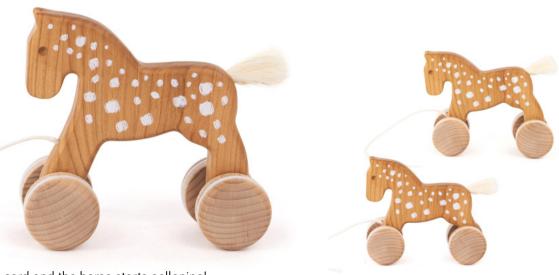

@18m+ Jumping horses

**√** 14 x 9 x 13 cm ₩ 15,5 x 9,5 x 13 cm **21710W** white 21710R red 21720 natural

Pull the cord and the horses spring to life. The horses gallop side by side, alternating their strides.