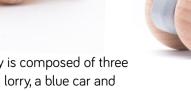

This toy is composed of three parts: a lorry, a blue car and a blockade/ramp.

₩ 16 x 5,7 x 10,5 cm 41830