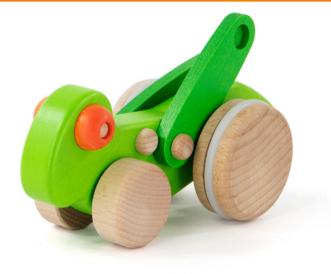

### NEW!

Grasshopper

Our pull-back bugs have always been a favorite Thats why now we've created an XXL version of the ladybird and grasshopper, designed specifically for younger children under 3 years old. These larger versions function in the same way as the original, but instead of the pull-back mechanism, children use their own hands to set them in motion.

Simply give the ladybird or grasshopper a gentle push, and watch it zoom along! This version is a perfect introduction to cause-andeffect play, helping to develop fine motor skills and hand-eye coordination.