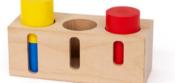

#### **Deep and Shallow Sorter**

NEW

& base and 3 cylinders ✓ 16 x 6,5 x 6,5 cm B2040

Inspired by Montessori principles, the Deep and Shallow Sorter is a thoughtfully designed toy that helps children explore concepts of size, depth, and spatial awareness in a fun and engaging way.

The set includes 3 wooden cylinders, each with the same radius but varying heights. The cylinders come in three bright colors: red, blue, and yellow. The toy also features a natural wooden block with multiple sides designed for sorting and learning.

On one side of the block, there are 3 shallow holes of equal depth. As the child places each cylinder into the holes, they'll notice the difference in the height of the cylinders, reinforcing the concept of relative size and encouraging sorting by height.

The other side of the block has 3 holes with different depths, perfectly matching the height of each corresponding cylinder. By fitting the cylinders into the correct holes, children can visually and physically explore the concept of depth and negative space, understanding how objects fit into spaces of varying sizes.

The third side of the block features a longitudinal window, through which the child can observe the cylinders inside the holes, highlighting how deep each cylinder goes. This provides an opportunity to discuss the relationship between the visible portion of the cylinder and its depth, further enriching the learning experience.

This simple yet effective toy helps develop fine motor skills, handeye coordination, and early spatial reasoning, making it a perfect addition to any Montessori-inspired learning environment.

@24m+

∠**7** 28 x 7 x 7,3 cm ₩ 35 x 10,5 x 10 cm 38110