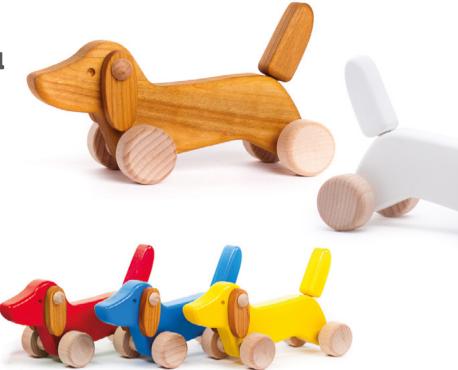

#### Dachshund puppy

**№**<sup>7</sup> 18 x 7,2 x 10,5 cm 😚 19,3 x 7,7 x 10,7 cm

21220\* natural 21210W\* white

21210R\* white

21210B blue 21210Y yellow