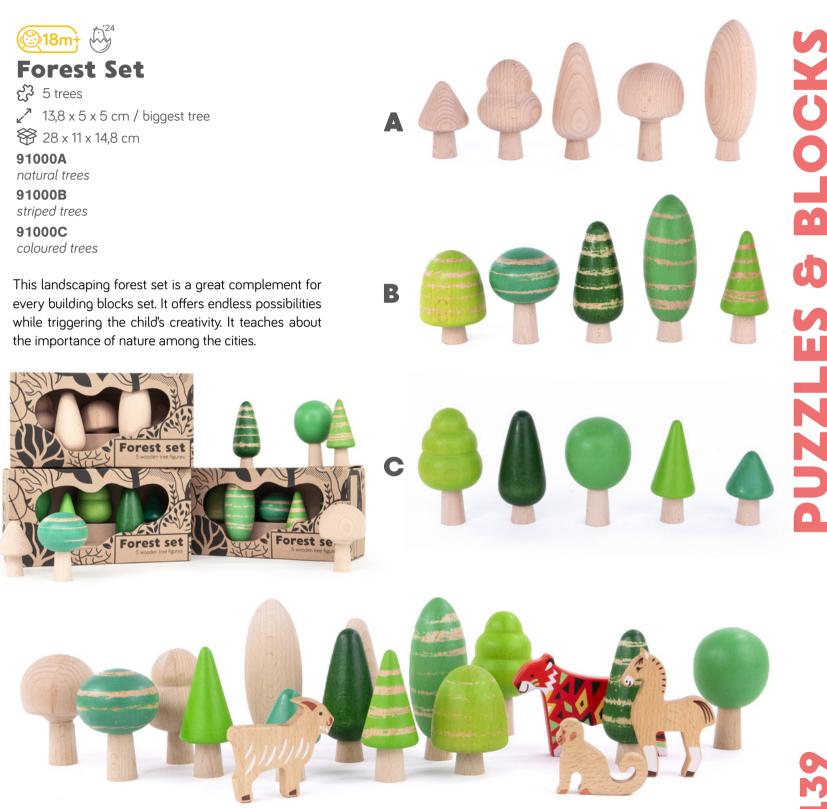

RainBOWBOW B&W - Small

78740

Kaleidoscope 36580SET

Castle stacker 33910

Forest Set A

91000A

The World of

97360

**Butterflies sorter** 

Architectural blocks "City" 91890

Forest Set B

91000B

Manhattan blocks set 91070

Forest Set C

91000C

Forest / Central Park

#### Architectural blocks "City"

☆ 54 elements & base
 ✓ 25 x 25 x 2 cm - base
 ↔ 28,5 x 26 x 7,5 cm
 91070

This landscaping forest set is a great complement for every building blocks set. It offers endless possibilities while triggering the child's creativity. It teaches about the importance of nature among the cities.