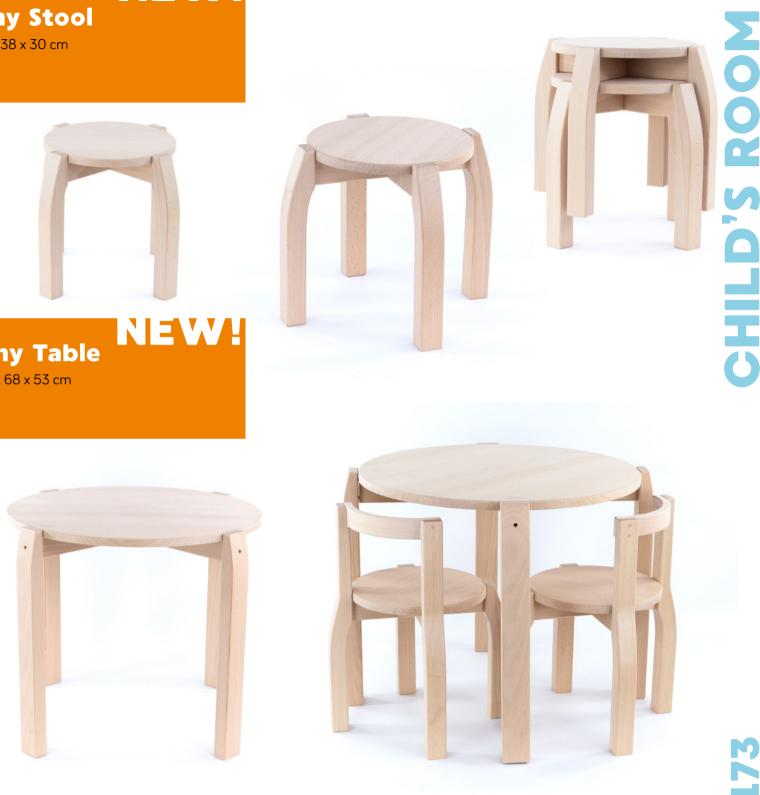

# **NEW!** Sunny Set Furniture

This charming furniture set is designed for a child's room and includes a table, a chair stool and chest. The pieces feature a playful and original design that combines exceptional stability with a lightweight feel. Crafted from certified European beech wood, the set is treated with a natural blend of oil and wax for durability and safety. The use of natural materials ensures easy maintenance while providing a pleasant tactile experience with the texture and warmth of solid wood.

Both the stool and the chair can be stacked for convenient storage.

**Sunny Chair** 🖌 38 x 38 x 49 cm seat 30 cm 83420

## **NEW! Sunny Stool**

✓ 38 x 38 x 30 cm 83430

### Sunny Table ✓ 68 x 68 x 53 cm 83410

### **Sunny Chest**

NEW!

∠<sup>7</sup> 54 x 33,3 x 31 cm 83440

We are offering a possibility of choosing color or/and print of your choosing. Minumal quantity and pricing will be calculated to individual order. Please write to contact@bajo.eu