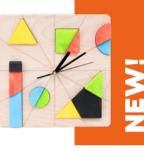

### **Wooden Blocks Clock**

✓ 35 x 25 x 5 cm 8 28.5 x 26 x 7.5 cm 35830

A wall clock is more than just a device for telling timeit can also be a stunning wall piece and a statement of interior design. This unique clock was designed by a toy company so it brings a playful yet stylish touch to any space.

Perfect for children's rooms, this clock's design celebrates youthful creativity with its colorful blocks on the clock face, reminiscent of the classic wooden toy blocks that have stood the test of time. The vibrant colors and simple yet playful design can be equally appealing to adults who cherish their inner child and enjoy adding a whimsical charm to their home décor.

This clock seamlessly combines functionality with a timeless design, making it a delightful addition to any room—whether for kids or the young at heart.