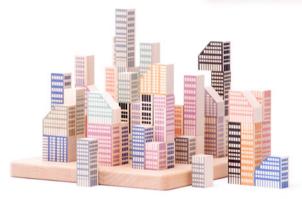

#### Architectural blocks "City"

☆ 54 elements & base
 ✓ 25 x 25 x 2 cm - base
 ↔ 28,5 x 26 x 7,5 cm
 91070

This landscaping forest set is a great complement for every building blocks set. It offers endless possibilities while triggering the child's creativity. It teaches about the importance of nature among the cities.