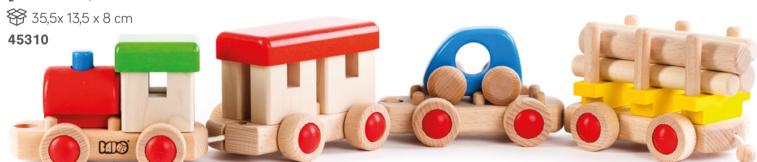

#### (218m+ London bus

੯ੱਟੋ 11 passengers, floor & roof ✓ 32 x 12,5 x 18,5 cm 😚 32 x 12,8 x 19,8 cm 41590