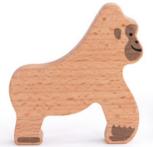

#### Wild animals jungle & savanna

र्द्भ 11 figures set 25230

Gorilla 9,4 x 10 x 1,8 cm

11 x 8,5 x 1,8 cm

Crocodile 17 x 5 x 1,8 cm

Monkey

7 x 6 x 1,3 cm

Toucan 6,6 x 5,7 x 1,3 cm