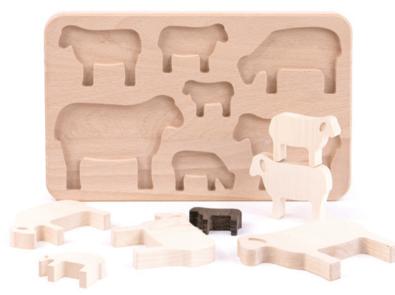

0

@18m+ Four towers ✓ 4 x 4 x 12 cm ₩ 4,5 x 4,7 x 16,8 cm 99210





@36m+ \$ Tangram ਨ੍ਹੇ 7 elements **√** 16,5 x 16,5 x 1,3 cm 😚 19 x 18 x 3 cm 97010BL\* black 97010R\* red



\*Colours will be selected according to availability unless otherwise stated when ordering.















In these 10 wooden characters, everyone can recognize at least one familiar person. Each of them is different and unique. You can try to build a tower balancing them or try to use the special semicircle to balance their weight. This is a game of skill, balance and patience.





Athlete 60 sticks & athlete **∧** athlete - 8 x 2,5 x 9,7 cm ₩ 20,8 x 9,7 x 2,8 cm 97510



Mendelsons

✓ 7 x 1,3 x 7,3 cm ₩ 20 x 20,5 x 3,5 cm









#### @18m+ Sheep sorter ਟੁੱਡੇ 7 figures & base ✓ base 27 x 17 x 2,5 cm

97370









#### The World of **Butterflies sorter**

ද්රී 8 figures & base **∠**<sup>∧</sup> base 27 x 17 x 2,5 cm ₩ 27 x 17 x 3,2 cm 97360







#### The Whale **Familly sorter**

ද්රි 7 figures & base **⊿** base 27 x 17 x 2,5 cm 😚 27 x 17 x 3,2 cm 97350





0

0

N 

M







#### **Sorter Dinos**

ද්රී 6 figures & base ∠ √ base 27 x 17 x 2,5 cm ₩ 27 x 17 x 3,2 cm 97340







N





The Megalith set enables us to appreciate the beautiful art left behind by our ancestors in caves and to have fun building structures with interlocking irregular elements that echo the earliest human structures.









25 elements ✓ 15 x 15 x 10,8 cm ₩ 16,3 x 15,5 x 12 cm





#### Architectural blocks "City"







☆ 54 elements & base
 ✓ 25 x 25 x 2 cm - base
 ↔ 28,5 x 26 x 7,5 cm
 91070