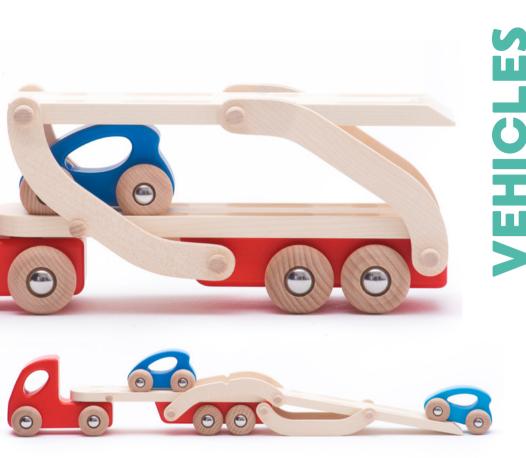

#### **Autotransporter**

∠<sup>7</sup> 21 x 5,2 x 10,5 cm 41410

Autotransporter comes in four parts: a truck, a trailer and two small cars.

#### Eco autotransporter set

✓ 35,5 x 9 x 13 cm
✓ 36,7 x 10,5 x 14 cm
49610

• This product includes only the Eco-car shown in the picture.

• All BAJO<sup>®</sup> small cars fit perfectly in the Ecotrasporter set.

Children will be able to load this product with four small cars.