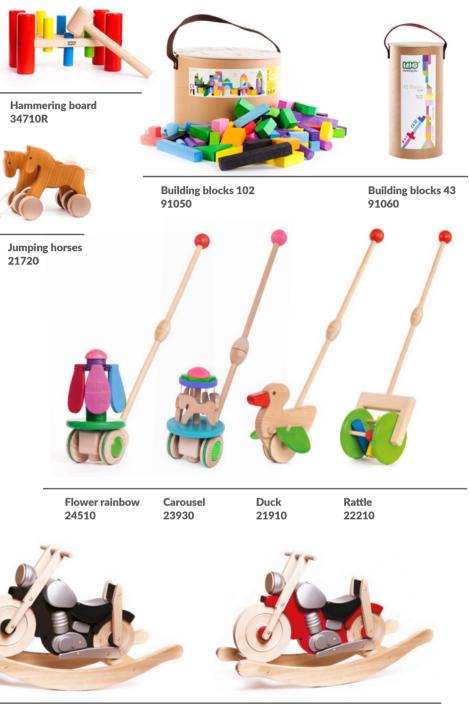

## ROLE PLAY SUI

Doll's cot 74810

Teresa Jane 78090 78080

26030

26010

Doll's pram 74110

**Baby walker** 73110

**Baby walker** 73140

**45** x 26,5 x 24 cm ₩ 24,5 x 46 x 27,5 cm 74810

cot turns into a swinging cradle.

The stable walker with rubber rings on its wheels helps children walk. A Special shelf, when fasten, turns the walker into a doll's pram. The walker has a special tension brake that allows you to adjust how easily the wheels turn.