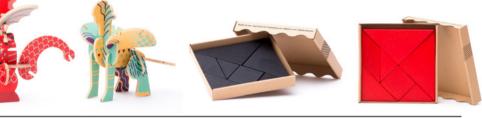

#### @18m+ Cinderella **4** x 4 x 12 cm

₩ 4,5 x 4,7 x 16,8 cm 99270

2

99230

@18m+ Four towers ✓ 4 x 4 x 12 cm ₩ 4,5 x 4,7 x 16,8 cm 99210

@36m+ \$ Tangram ਨ੍ਹੇ 7 elements **√** 16,5 x 16,5 x 1,3 cm 😚 19 x 18 x 3 cm 97010BL\* black 97010R\* red