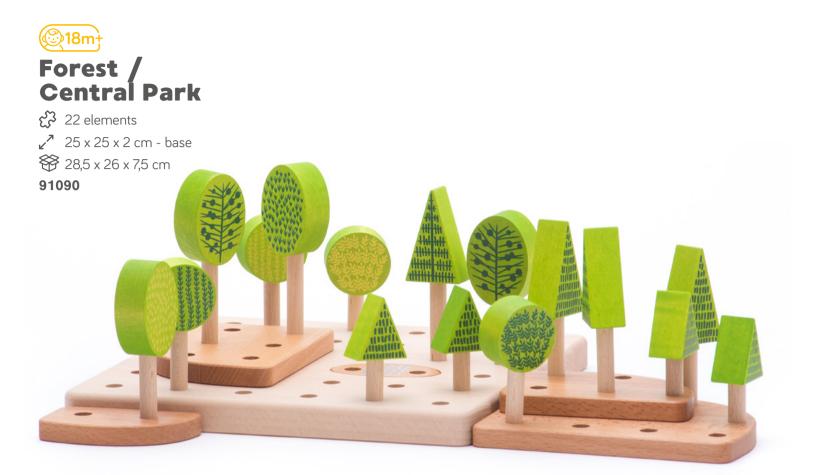

**Butterflies sorter** 

Architectural blocks "City" 91890

Forest Set B

91000B

Manhattan blocks set 91070

Forest Set C

91000C

Forest / Central Park

#### Architectural blocks "City"

☆ 54 elements & base
 ✓ 25 x 25 x 2 cm - base
 ↔ 28,5 x 26 x 7,5 cm
 91070

This landscaping forest set is a great complement for every building blocks set. It offers endless possibilities while triggering the child's creativity. It teaches about the importance of nature among the cities.