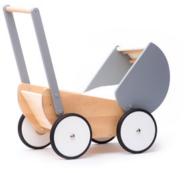

## ROLE PLAY SUI

Doll's cot 74810

Teresa Jane 78090 78080

26030

26010

Doll's pram 74110

**Baby walker** 73110

**Baby walker** 73140

**45** x 26,5 x 24 cm ₩ 24,5 x 46 x 27,5 cm 74810

cot turns into a swinging cradle.

The stable walker with rubber rings on its wheels helps children walk. A Special shelf, when fasten, turns the walker into a doll's pram. The walker has a special tension brake that allows you to adjust how easily the wheels turn.