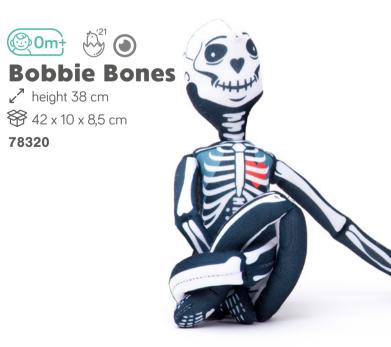

**Doll's Buggy** 74210

78320

78050G

**Sloth the Hempion** 

78380P

78380H

Fox the Hempion 78370P 78370H

Kari the deer

78350

Quinn the elephant 78340

Yuka the bear 78330

Teri the dog 78360

**Bobbie Bones** 

Hanna

78070