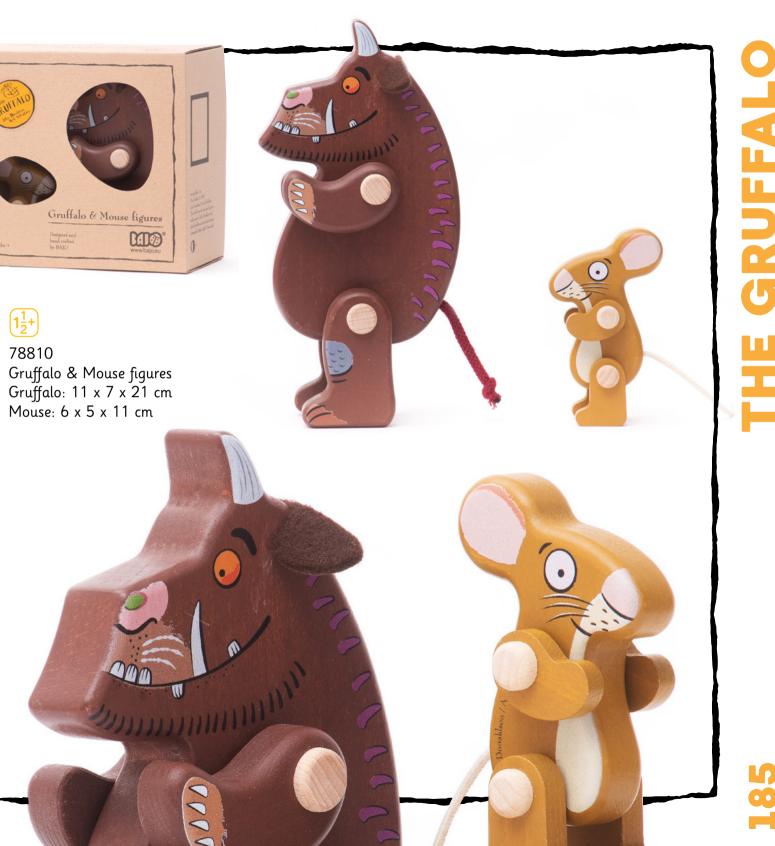

Dawn & Dusk Clock 35840

**Cubes Clock** 35860

**Gruffalo alphabet blocks** 78820

**Gruffalo alphabet blocks** German version 78890

Gruffalo & Mouse push along toy 78840

**Gruffalo character** puzzle 78860

Mini mouse figurine 79050

Mini Gruffalo figurine 78880

**Gruffalo & Mouse** figures 78810

**Gruffalo double** sided puzzle 78850

Gruffalo wooden theatre 78830

**Gruffalo Domino** 78960

**Gruffalo Memo** 78950

Rattles, chewing toys, simple shapes, raw material, touch, colour, sound, movement. These initial toys have a double role to play. They link toddlers with the world. Thus beginning fascinating contact with reality and amazing realization of one's existence. Simultaneously, first games such as touching, pushing, chewing are wonderful forms of communication with observant parents. It is a special kind of closeness. We take great care of manufacturing the toys and apply the same emphasis to quality to guarantee safety. This has been confirmed with European Regulations by TÜV Rheinland and SGS.