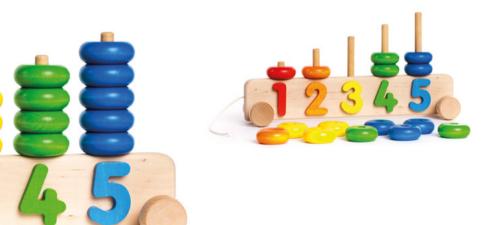

@24m+ Stacker 1-5 **√** 36,5 x 10,5 x 19 cm 😚 38 x 11 x 19,5 cm 32710

This is a multifunctional educational toy. Its primary function is to introduce children to the concept of counting. The rods are associated with the number below them, making learning easier. You can demonstrate elementary mathematical operations by adding and subtracting the colourful rings. Wheels on the sides add to the stacker an element of additional fun.