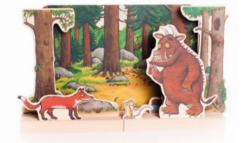

In 2013 BAJO launched a new design collective, and called it "TOBE". This project brings to market creatively designed toys from multiple designers.

At about the same time BAJO designed and produced under license a toy collection based on the award-winning children's book written by Julia Donaldson and illustrated by Axel Scheffler: The Gruffalo.

THE GRUFFALO<sup>®</sup>

- ageless toys / decorations
  - wooden toys under The Gruffalo<sup>®</sup> license