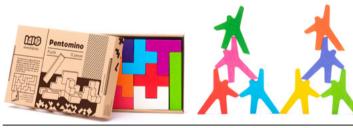

#### @24m+ \$ **Pentomino** رجي 12 elements

\*Colours will be selected according to availability unless otherwise stated when ordering.

In these 10 wooden characters, everyone can recognize at least one familiar person. Each of them is different and unique. You can try to build a tower balancing them or try to use the special semicircle to balance their weight. This is a game of skill, balance and patience.