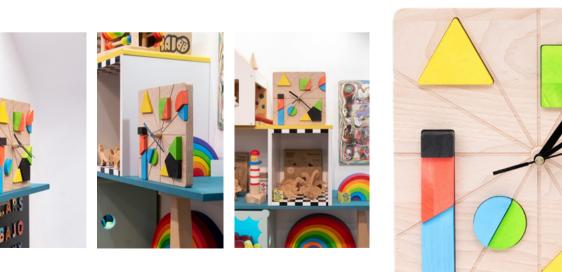

### **Wooden Blocks Clock**

✓ 35 x 25 x 5 cm 8 28.5 x 26 x 7.5 cm 35830

A wall clock is more than just a device for telling timeit can also be a stunning wall piece and a statement of interior design. This unique clock was designed by a toy company so it brings a playful yet stylish touch to any space.

Perfect for children's rooms, this clock's design celebrates youthful creativity with its colorful blocks on the clock face, reminiscent of the classic wooden toy blocks that have stood the test of time. The vibrant colors and simple yet playful design can be equally appealing to adults who cherish their inner child and enjoy adding a whimsical charm to their home décor.

This clock seamlessly combines functionality with a timeless design, making it a delightful addition to any room—whether for kids or the young at heart.