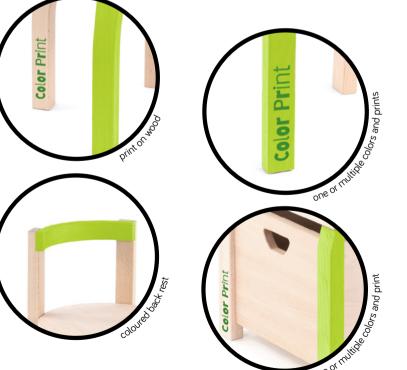

### **Sunny Chest**

NEW!

∠<sup>7</sup> 54 x 33,3 x 31 cm 83440

We are offering a possibility of choosing color or/and print of your choosing. Minumal quantity and pricing will be calculated to individual order. Please write to contact@bajo.eu