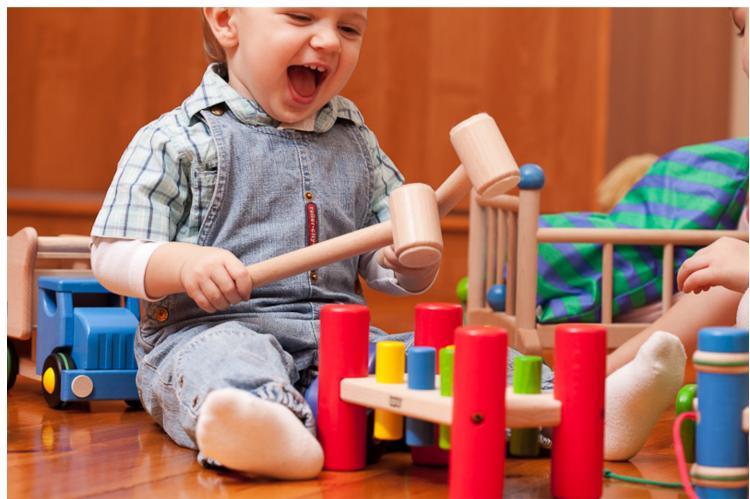

#### Hammering board

∠**7** 24 x 13 x 13 cm 😚 26 x 15 x 13,5 cm 34710R

When the wheels of this push-along toy turn, the petals of the flower rise and spin. The flower opens and floats creating a rainbow.