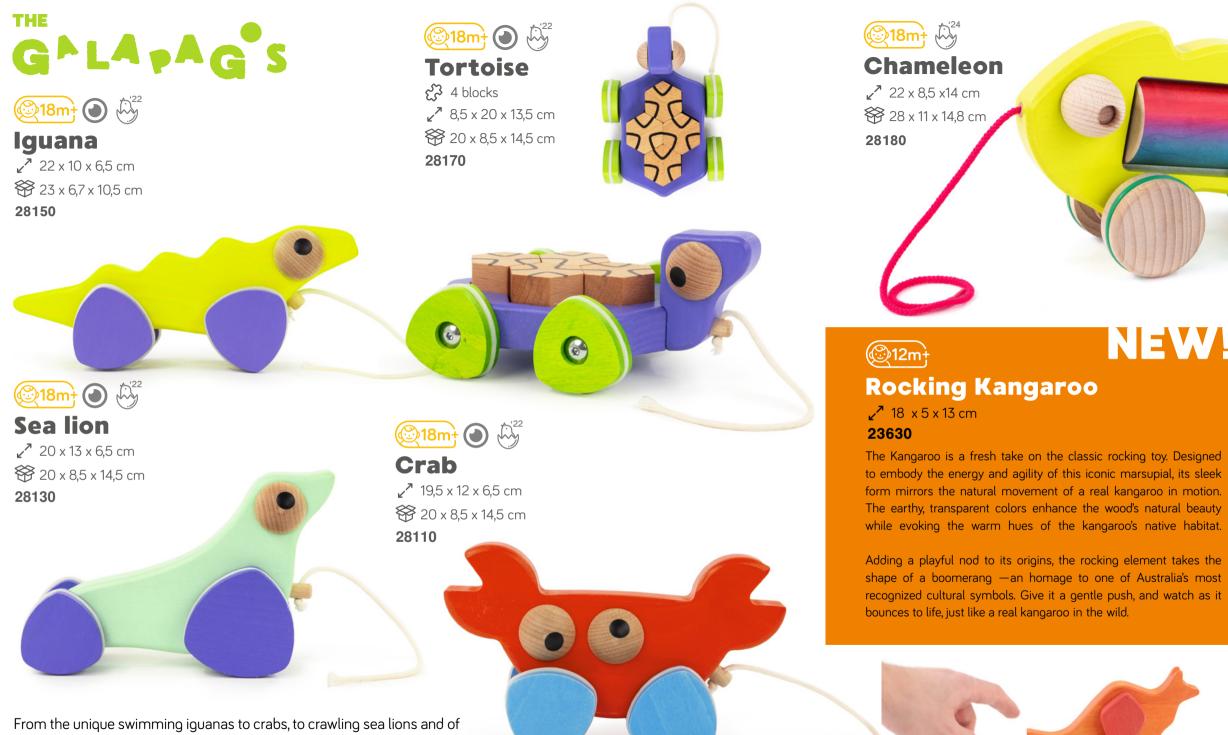

S

course, the iconic galapagos tortoise, we have chosen to represent some of the most famous inhabitants of this archipelago.

Our Chameleon is a mechanical mini wonder. Pull along and see how all the elements act in synchrony to create a mesmerizing transition of colors in its belly.