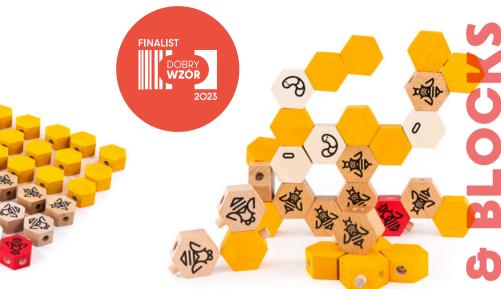

Mushroom sorter 34330

R

Bajo Architectural Blocks, . Mondrian set 91020

Blocks 107 X 91010

The Hive 97580

78720

Coloured wooden pebbles

Point of View Multipuzzle 91680

76020

Graphic motives inspired by Kandinsky's art are coming to life with this set of various shapes. Combine them in endless ways to create artistic compositions like the ones at the museum.

The Hive is a set of wooden blocks introducing the genius of the bee family. Hexagonal based blocks teach not only how the honeycomb is built, but are a door to the fantastic bee universe hidden in the hive.