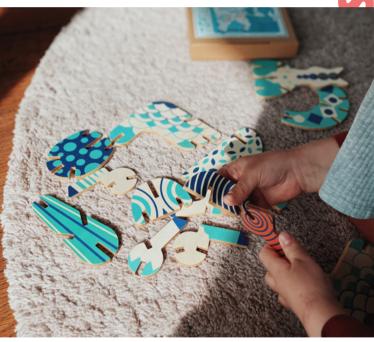

#### **@36m**+ **₯ ₯** ↔ **Mythical** creatures

ද්රි 15 elements ✓ ~ 10 x 7,5 x 0,6 cm / pc ₩ 16,5x 17,5 x 4 cm

EA

/Δ

Pegasus 76010A Dragon 76010B **Sphinx** 