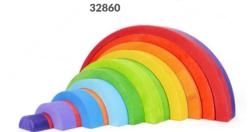

#### Lighthouse pyramide

순구 11 elements **√** 12,7 x 10,3 x 25 cm 😚 13 x 10,8 x 10,2 cm 33460

You can almost hear the sound of waves against the rocks when you gaze at this lighthouse toy. This toy is constructed from 11 separate pieces, and they can all be stacked in various orders, creating different combinations. Once playtime is over, this toy transforms into a charming decorative piece. Crafted from solid beech wood, this lighthouse features carefully painted parts in vibrant navy colors.