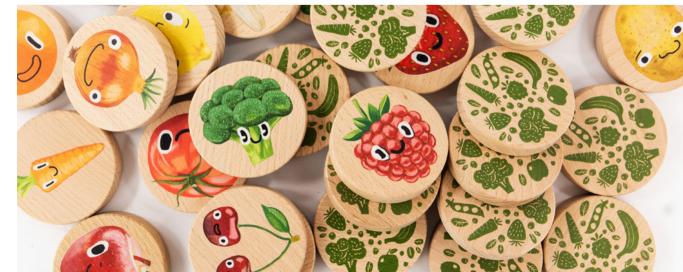

### Memo Fruits & Veggies

NEW

€ 32 wooden plates ✓ 7 x 7 x 1,5 cm 😚 16,3 x 11,8 x 15,8 cm 99560

We all know how important fruits and veggies are, but getting kids excited about them can be a challenge. That's why we've created a fun and interactive way for children to connect with healthy foods—through a delightful memo game!

This unique memo set features 16 adorable fruit and vegetable characters, all smiling to encourage positive associations with healthy eating. The 32 large, round plates (7 cm radius) are crafted from sturdy beech wood, providing a quality feel as children flip and match the pairs. The plates are larger than usual, making them perfect for little hands to grasp.

As children play, they'll not only have fun, but they'll also develop important memory skills while learning about the benefits of healthy food. This game is ideal for bonding moments with parents, caregivers, or grandparents, making it a wonderful way to promote both learning and family time.

Perfect for introducing healthy eating habits in a playful way, this memo game is sure to become a favorite for everyone in the family!