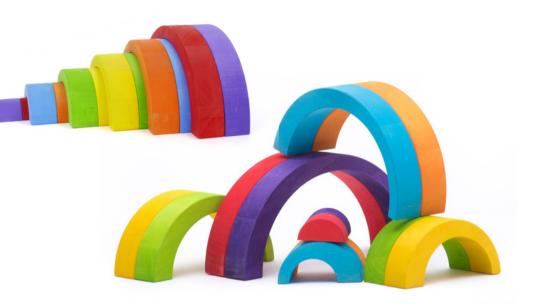

Blocks are usually associated with architecture and construction, with stability, but with this new set we decided to take them on the road.

In it's most basic sense, puzzles are matching pieces. You have to connect them so that they reflect the bigger picture. Blocks, on the other hand, are fragments that form models with different degrees of complexity. Blocks can become puzzles when you come up with your own structure and each piece has its own place. In the end the pieces of a puzzle can be use like blocks too. Don't forget, the only rule is to do as you please.