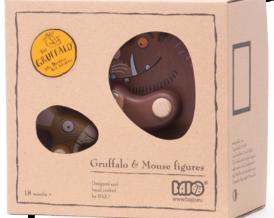

Dawn & Dusk Clock 35840

**Cubes Clock** 35860

**Gruffalo alphabet blocks** 78820

**Gruffalo alphabet blocks** German version 78890

Gruffalo & Mouse push along toy 78840

**Gruffalo character** puzzle 78860

Mini mouse figurine 79050

Mini Gruffalo figurine 78880

**Gruffalo & Mouse** figures 78810

**Gruffalo double** sided puzzle 78850

Gruffalo wooden theatre 78830

**Gruffalo Domino** 78960

**Gruffalo Memo** 78950

Rattles, chewing toys, simple shapes, raw material, touch, colour, sound, movement. These initial toys have a double role to play. They link toddlers with the world. Thus beginning fascinating contact with reality and amazing realization of one's existence. Simultaneously, first games such as touching, pushing, chewing are wonderful forms of communication with observant parents. It is a special kind of closeness. We take great care of manufacturing the toys and apply the same emphasis to quality to guarantee safety. This has been confirmed with European Regulations by TÜV Rheinland and SGS.