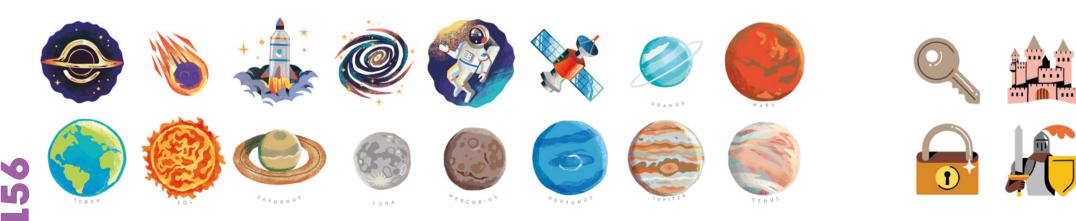

### Memo Cosmos

☆ 32 elements
☆ 5 x 5 x 0,8 cm
↔ 6,5 x 6,5 x 28 cm
99540

The universe is the greatest mystery there is. In this memo set we put some pictures related to the vast cosmos and space exploration. Besides working as a memo, it can be used to teach the planets and star of our solar system, the order, and their characteristics. We wrote their names in latin below each of them so anyone, no matter what language they speak will be able to know what's what.