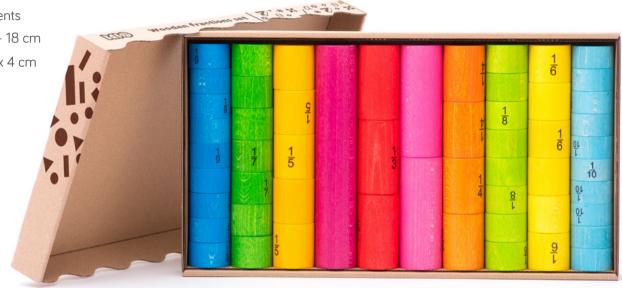

#### Wooden fractions set

55 elements ✓ 3,4 x 1,8 - 18 cm 😚 36 x 20 x 4 cm 97640

@18m<del>}</del> **Numbers & symbols** 23 40 elements

 $\sqrt{4 \times 4 \times 2}$  cm / pc ₩ 22 x 20,5 x 4,5 cm 91570