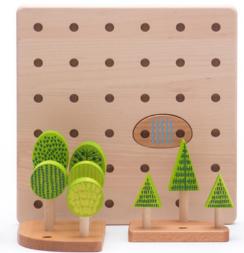

**Butterflies sorter** 

Architectural blocks "City" 91890

Forest Set B

91000B

Manhattan blocks set 91070

Forest Set C

91000C

Forest / Central Park

#### Architectural blocks "City"

☆ 54 elements & base
 ✓ 25 x 25 x 2 cm - base
 ↔ 28,5 x 26 x 7,5 cm
 91070

This landscaping forest set is a great complement for every building blocks set. It offers endless possibilities while triggering the child's creativity. It teaches about the importance of nature among the cities.