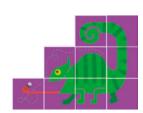

S

course, the iconic galapagos tortoise, we have chosen to represent some of the most famous inhabitants of this archipelago.

Our Chameleon is a mechanical mini wonder. Pull along and see how all the elements act in synchrony to create a mesmerizing transition of colors in its belly.