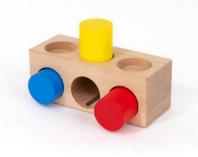

#### **Deep and Shallow Sorter**

NEW

& base and 3 cylinders ✓ 16 x 6,5 x 6,5 cm B2040

Inspired by Montessori principles, the Deep and Shallow Sorter is a thoughtfully designed toy that helps children explore concepts of size, depth, and spatial awareness in a fun and engaging way.

The set includes 3 wooden cylinders, each with the same radius but varying heights. The cylinders come in three bright colors: red, blue, and yellow. The toy also features a natural wooden block with multiple sides designed for sorting and learning.

On one side of the block, there are 3 shallow holes of equal depth. As the child places each cylinder into the holes, they'll notice the difference in the height of the cylinders, reinforcing the concept of relative size and encouraging sorting by height.

The other side of the block has 3 holes with different depths, perfectly matching the height of each corresponding cylinder. By fitting the cylinders into the correct holes, children can visually and physically explore the concept of depth and negative space, understanding how objects fit into spaces of varying sizes.

The third side of the block features a longitudinal window, through which the child can observe the cylinders inside the holes, highlighting how deep each cylinder goes. This provides an opportunity to discuss the relationship between the visible portion of the cylinder and its depth, further enriching the learning experience.

This simple yet effective toy helps develop fine motor skills, handeye coordination, and early spatial reasoning, making it a perfect addition to any Montessori-inspired learning environment.

@24m+

∠**7** 28 x 7 x 7,3 cm ₩ 35 x 10,5 x 10 cm 38110