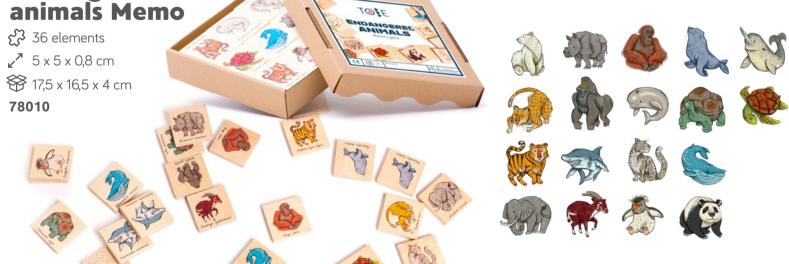

## Bajo Diversity Endangered animals

₩ 24,5 x 13 x 2 cm

25250OR Orangutan 10 x 10 x 1,8 cm

## **DIVERSITY**

Biodiversity is key to our survival on earth. Here is a series of figures of endangered animals made out of solid wood, painted and printed in vibrant patterns. Folk inspirations remind us about the longtime connection between human and animal life. Sold separately in a special cardboard envelope.

Pangolin 14,5 x 5 x 1,8 cm 25250WH Blue Whale 20,5 x 11,5 x 1,8 cm 25250GO Gorilla 10 x 11 x 1,8 cm

№18m+ 
 ▶
 ▶
 ▶
 ▶
 ▶
 ▶
 ▶
 ▶
 ▶
 ▶
 ▶
 ▶
 ▶
 ▶
 ▶
 ▶
 ▶
 ▶
 ▶
 ▶
 ▶
 ▶
 ▶
 ▶
 ▶
 ▶
 ▶
 ▶
 ▶
 ▶
 ▶
 ▶
 ▶
 ▶
 ▶
 ▶
 ▶
 ▶
 ▶
 ▶
 ▶
 ▶
 ▶
 ▶
 ▶
 ▶
 ▶
 ▶
 ▶
 ▶
 ▶
 ▶
 ▶
 ▶
 ▶
 ▶
 ▶
 ▶
 ▶
 ▶
 ▶
 ▶
 ▶
 ▶
 ▶
 ▶
 ▶
 ▶
 ▶
 ▶
 ▶
 ▶
 ▶
 ▶
 ▶
 ▶
 ▶
 ▶
 ▶
 ▶
 ▶
 ▶
 ▶
 ▶
 ▶
 ▶
 ▶
 ▶
 ▶
 ▶
 ▶
 ▶
 ▶
 ▶
 ▶
 ▶
 ▶
 ▶
 ▶
 ▶
 ▶
 ▶
 ▶
 ▶
 ▶
 ▶
 ▶
 ▶
 ▶
 ▶
 ▶
 ▶
 ▶
 ▶
 ▶
 ▶
 ▶
 ▶
 ▶
 ▶
 ▶
 ▶
 ▶
 ▶
 ▶
 ▶
 ▶
 ▶
 ▶
 ▶
 ▶
 ▶
 ▶
 ▶
 ▶<