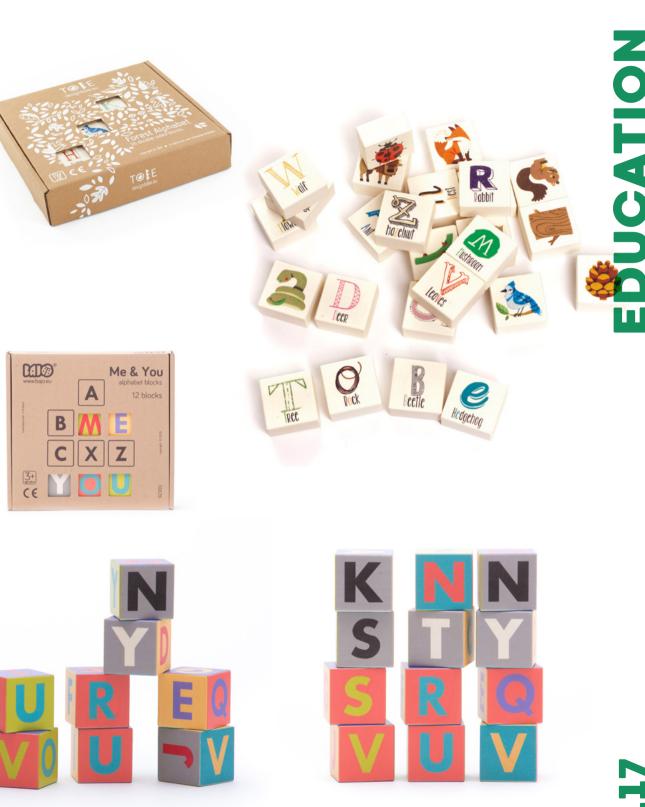

#### @36m+ Forest Alphabet

∠ 4 x 4 x 2 cm / pc 78040

∠<sup>7</sup> 10,7 x 1,8 x 8,7 cm / biggest letter

(23)
(23)
(23)
(24)
(24)
(24)
(24)
(24)
(24)
(24)
(24)
(24)
(24)
(24)
(24)
(24)
(24)
(24)
(24)
(24)
(24)
(24)
(24)
(24)
(24)
(24)
(24)
(24)
(24)
(24)
(24)
(24)
(24)
(24)
(24)
(24)
(24)
(24)
(24)
(24)
(24)
(24)
(24)
(24)
(24)
(24)
(24)
(24)
(24)
(24)
(24)
(24)
(24)
(24)
(24)
(24)
(24)
(24)
(24)
(24)
(24)
(24)
(24)
(24)
(24)
(24)
(24)
(24)
(24)
(24)
(24)
(24)
(24)
(24)
(24)
(24)
(24)
(24)
(24)
(24)
(24)
(24)
(24)
(24)
(24)
(24)
(24)
(24)
(24)
(24)
(24)
(24)
(24)
(24)
(24)
(24)
(24)
(24)
(24)
(24)
(24)
(24)
(24)
(24)
(24)
(24)
(24)
(24)
(24)
(24)
(24)
(24)
(24)
(24)
(24)
(24)
(24)
(24)
(24)
(24)
(24)
(24)
(24)
(24)
(24)
(24)
(24)
(24)
(24)
(24)
(24)
(24)
(24)
(24)
(24)
(24)
(24)
(24)
(24)
(24)
(24)
(24)
(24)
(24)
(24)
(24)
(24)
(24)
(24)
(24)
(24)
(24)
(24)
(24)
(24)
(24)
(24)
(24)
(24)
(24)
(24)
(24)
(24)
(24)
(24)
(24)
(24)
(24)
(24)
(24)
(2

✓ 4 × 4 × 2 cm / pc
✓ 22 × 20,5 × 4,5 cm
92390

Alphablocks is a set of numbers and letters that are only a few centimiters in size, but thanks to their thincknes and proportion give the impression of monumentality. Stacking them up and playing with them feels like moving enormous blocks with the tip of your fingers.

To complement this effect we have designed a linear pattern that highlights the wood grain, and since it is only printed on one side, has the quality of helping children familiarize with the correct orientation of the letters. finally apart from their function as blocks, children can match the lines in a sort of puzzle and learn the order of the alphabet