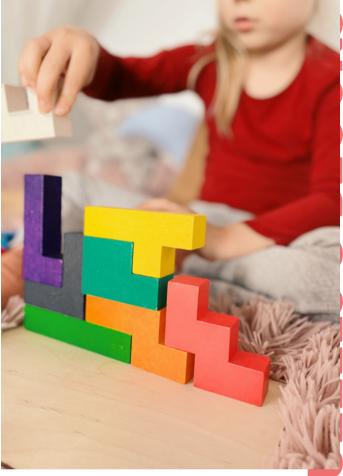

Blocks are usually associated with architecture and construction, with stability, but with this new set we decided to take them on the road.

In it's most basic sense, puzzles are matching pieces. You have to connect them so that they reflect the bigger picture. Blocks, on the other hand, are fragments that form models with different degrees of complexity. Blocks can become puzzles when you come up with your own structure and each piece has its own place. In the end the pieces of a puzzle can be use like blocks too. Don't forget, the only rule is to do as you please.

25 elements ✓ 15 x 15 x 10,8 cm ₩ 16,3 x 15,5 x 12 cm