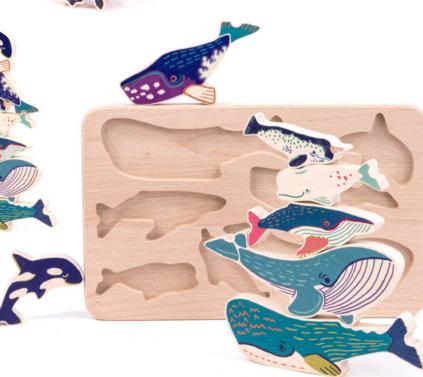

## Bajo Diversity Endangered animals

₩ 24,5 x 13 x 2 cm

25250OR Orangutan 10 x 10 x 1,8 cm

## **DIVERSITY**

Biodiversity is key to our survival on earth. Here is a series of figures of endangered animals made out of solid wood, painted and printed in vibrant patterns. Folk inspirations remind us about the longtime connection between human and animal life. Sold separately in a special cardboard envelope.

Pangolin 14,5 x 5 x 1,8 cm 25250WH Blue Whale 20,5 x 11,5 x 1,8 cm 25250GO Gorilla 10 x 11 x 1,8 cm

№18m+ 
 ▶
 ▶
 ▶
 ▶
 ▶
 ▶
 ▶
 ▶
 ▶
 ▶
 ▶
 ▶
 ▶
 ▶
 ▶
 ▶
 ▶
 ▶
 ▶
 ▶
 ▶
 ▶
 ▶
 ▶
 ▶
 ▶
 ▶
 ▶
 ▶
 ▶
 ▶
 ▶
 ▶
 ▶
 ▶
 ▶
 ▶
 ▶
 ▶
 ▶
 ▶
 ▶
 ▶
 ▶
 ▶
 ▶
 ▶
 ▶
 ▶
 ▶
 ▶
 ▶
 ▶
 ▶
 ▶
 ▶
 ▶
 ▶
 ▶
 ▶
 ▶
 ▶
 ▶
 ▶
 ▶
 ▶
 ▶
 ▶
 ▶
 ▶
 ▶
 ▶
 ▶
 ▶
 ▶
 ▶
 ▶
 ▶
 ▶
 ▶
 ▶
 ▶
 ▶
 ▶
 ▶
 ▶
 ▶
 ▶
 ▶
 ▶
 ▶
 ▶
 ▶
 ▶
 ▶
 ▶
 ▶
 ▶
 ▶
 ▶
 ▶
 ▶
 ▶
 ▶
 ▶
 ▶
 ▶
 ▶
 ▶
 ▶
 ▶
 ▶
 ▶
 ▶
 ▶
 ▶
 ▶
 ▶
 ▶
 ▶
 ▶
 ▶
 ▶
 ▶
 ▶
 ▶
 ▶
 ▶
 ▶
 ▶
 ▶
 ▶
 ▶
 ▶
 ▶<