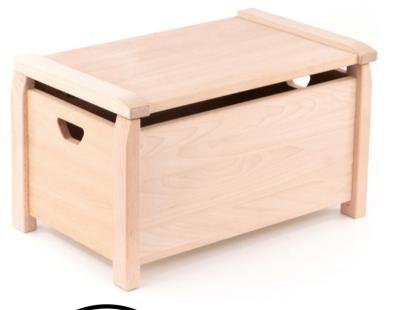

### **Sunny Chest**

NEW!

∠<sup>7</sup> 54 x 33,3 x 31 cm 83440

We are offering a possibility of choosing color or/and print of your choosing. Minumal quantity and pricing will be calculated to individual order. Please write to contact@bajo.eu