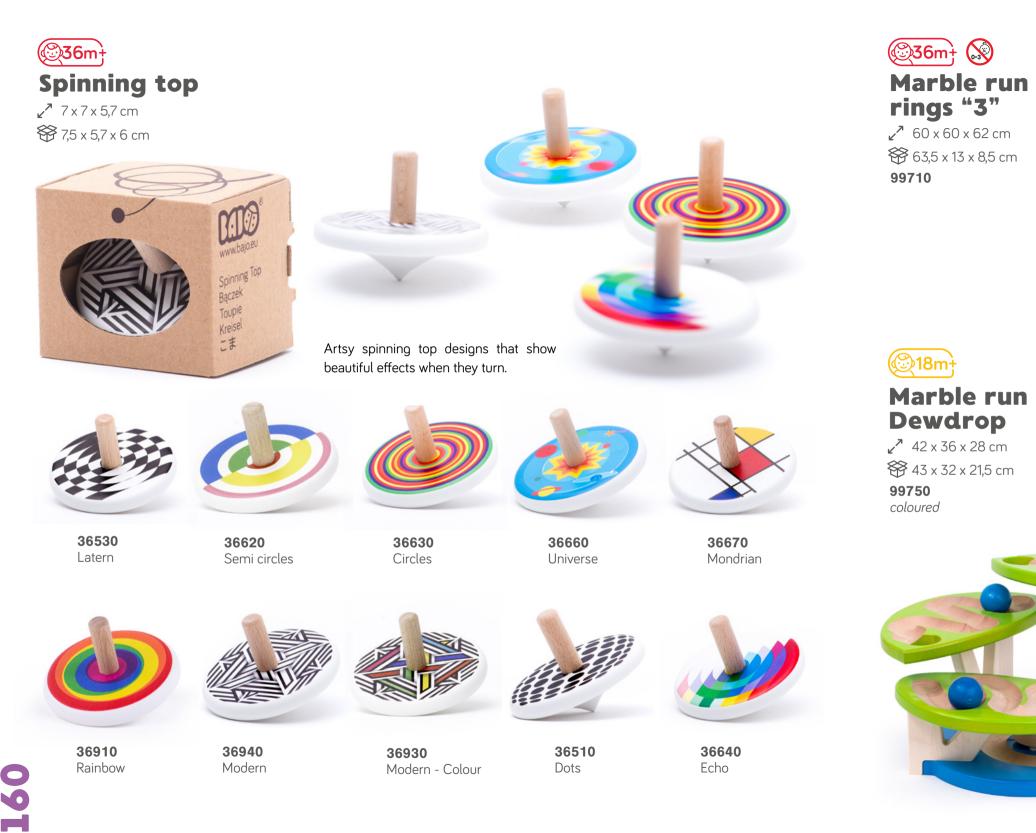

34820

Memo animals 99690

**Endangered animals Memo** 78010

Memo Cosmos 99540

Memo Pairs 91610

99420

Spinning top Latern . 36530

Spinning top Semi circles . 36620

Spinning top Modern 36940

Spinning top Modern - Colour 36930

Hansel and Gretel theatre 93020

95210R

Wooden Catapult B2090

 $\mathbf{r}$ 

Memo dogs 99610 99620

Domino Classic 99440

Memo Fruits & Veggies

99560

72

**Sensory Safari** 

Spinning top Dots 36510

**Spinning top Universe** 

Spinning top Echo

36640

36660

Spinning top Rainbow 36910

Spinning top

Mondrian

Wild Forest Theatre 93010

Little Red Riding Hood theatre 99260

Fellow hoopla games set

Marble run rings "3" 99710