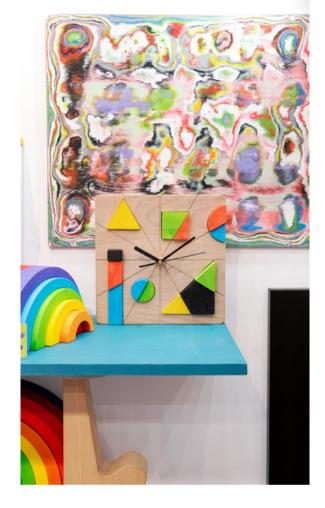

### **Wooden Blocks Clock**

✓ 35 x 25 x 5 cm 8 28.5 x 26 x 7.5 cm 35830

A wall clock is more than just a device for telling timeit can also be a stunning wall piece and a statement of interior design. This unique clock was designed by a toy company so it brings a playful yet stylish touch to any space.

Perfect for children's rooms, this clock's design celebrates youthful creativity with its colorful blocks on the clock face, reminiscent of the classic wooden toy blocks that have stood the test of time. The vibrant colors and simple yet playful design can be equally appealing to adults who cherish their inner child and enjoy adding a whimsical charm to their home décor.

This clock seamlessly combines functionality with a timeless design, making it a delightful addition to any room—whether for kids or the young at heart.