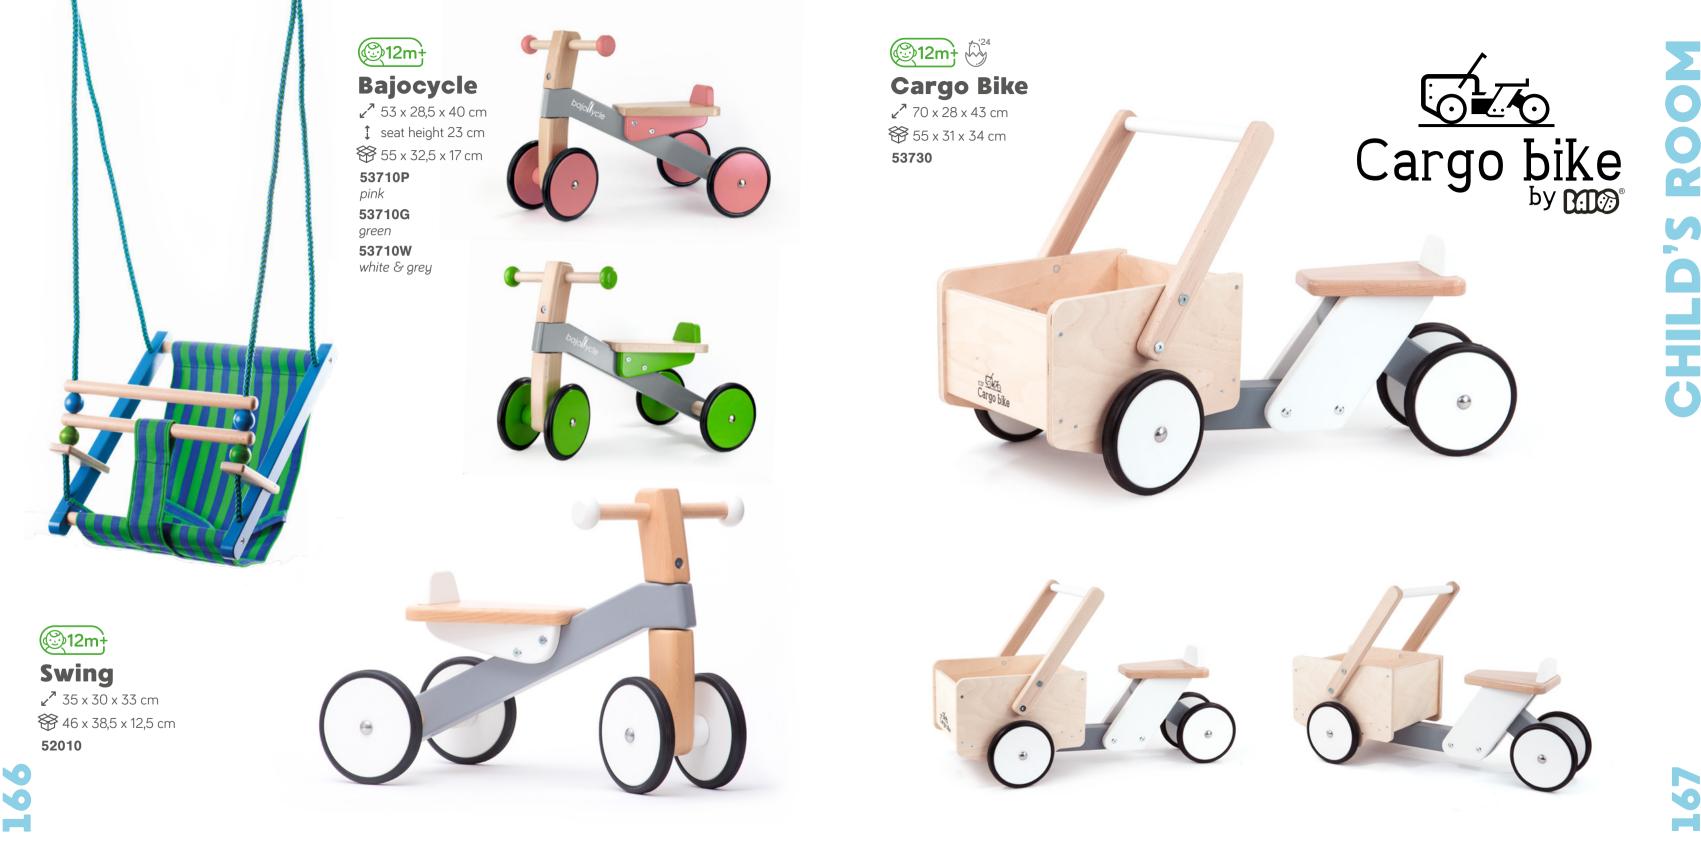

## CHILD'S ROOM

-

-0

00

N

C-12-0

Cargo Bike 53730

Hippo Ride-on Dog Ride-on 78510 78500 Pinocchio Ballerina ۲ 21870 21840