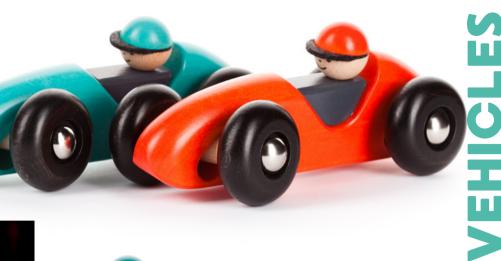

#### Hedgehog Vintage

✓<sup>n</sup> 14 x 6 x 11 cm
 ♦ 15 x 9,5 x 12 cm
 25180

There is a wide variety of toys that introduce topics of street traffic, speed, and mobility to the world of play. Stylized, colourful, and diverse, these cars are not intended to merely imitate cars from the world of adults, they refer rather to the child's imagination and develop spatial orientation, the sense of direction and distance.

The collection of colorful large and small vehicles includes:

• Trucks that can be loaded and unloaded.

 $\mathbf{U}$ 

- Emergency vehicles: ambulance, police, fire brigade and road inspection.
- Passenger vehicles: buses, cars of various types.
- Aircrafts and helicopters, which travel along with the child.