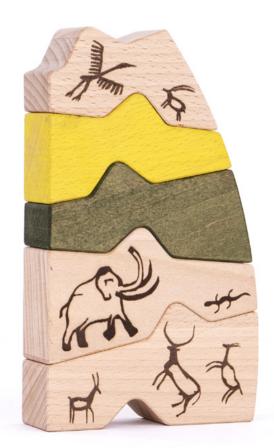

Mendelsons 97520

**Elephant sorter** 

97390

Megalith

97660

Sheep sorter

97370

Bajo Totem

98110

The Whale

, 97350

Familly sorter

Sorter Dinos

97340

Abstract Art 76020

Rainbow blocks 78790

#### **Sorter Dinos**

ද්රී 6 figures & base ∠ √ base 27 x 17 x 2,5 cm ₩ 27 x 17 x 3,2 cm 97340

N

The Megalith set enables us to appreciate the beautiful art left behind by our ancestors in caves and to have fun building structures with interlocking irregular elements that echo the earliest human structures.