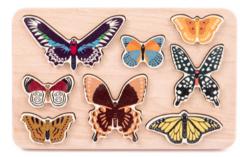

#### The World of **Butterflies sorter**

ද්රී 8 figures & base **∠**<sup>∧</sup> base 27 x 17 x 2,5 cm ₩ 27 x 17 x 3,2 cm 97360