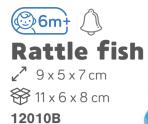

## INFANT TOYS SUMMARY

**Rattle fish** 

12010B

Rattle bird 11710Y

Rattle frog 11810G

**Rattle snail** 

11510R

Rattle snail 11510O

@6m<del>†</del> () **Rattle bird 8** x 5 x 8 cm 😚 11 x 6 x 8 cm 11710Y

@6m+ () **Rattle frog ∕**<sup>7</sup>x5x7cm ₩ 11 x 6 x 8 cm 11810G

**Rattle snail ∕**<sup>7</sup> 9x7x7cm ₩ 11 x 6 x 8 cm 11510R\* red 115100\* orange