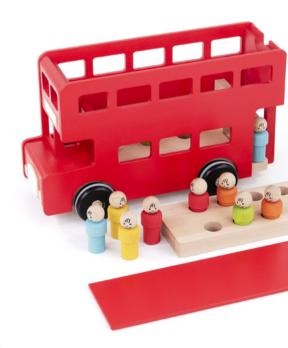

#### (218m+ London bus

੯ੱਟੋ 11 passengers, floor & roof ✓ 32 x 12,5 x 18,5 cm 😚 32 x 12,8 x 19,8 cm 41590