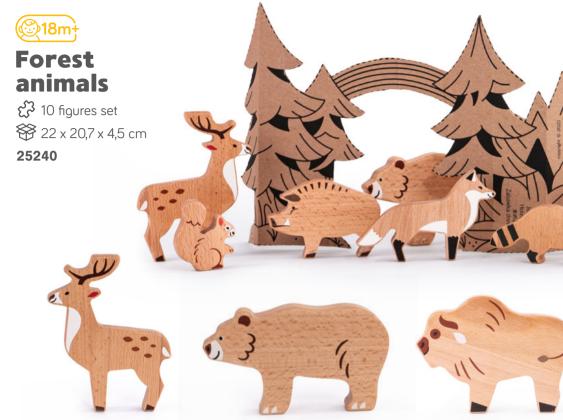

#### Wild animals jungle & savanna

र्द्भ 11 figures set 25230

Gorilla 9,4 x 10 x 1,8 cm

11 x 8,5 x 1,8 cm

Crocodile 17 x 5 x 1,8 cm

Monkey

7 x 6 x 1,3 cm

Toucan 6,6 x 5,7 x 1,3 cm

Giraffe 9,4 x 19 x 1,3 cm

Tiger 12,5 x 8 x 1,8 cm

Snake 14 x 14,6 x 1,3 cm

Deer 9,3 x 11,8 x 1,3 cm

9 x 6,3 x 1,8 cm

Boar

Fox 10 x 6,8 x 1,3 cm

Bison 12,5 x 9,5 x 1,8 cm

Wolf 10,5 x 7,4 x 1,3 cm

Racoon 10 x 5 x 1,3 cm

Owl 4,4 x 6 x 1,3 cm

Squirell 4,7 x 5,5 x 1,3 cm

Hedgehog 5,2 x 3,5 x 1,3 cm