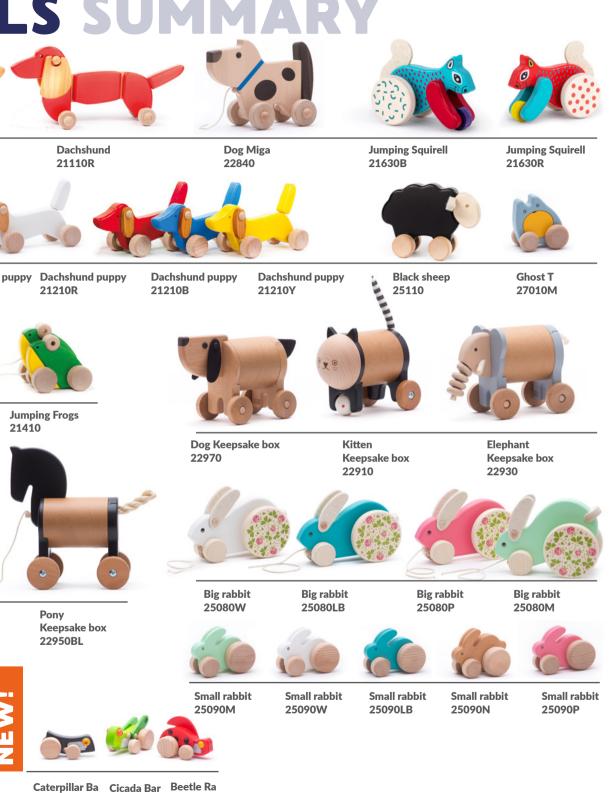

## INFANT TOYS SUMMARY

**Rattle fish** 

12010B

Rattle bird 11710Y

Rattle frog 11810G

**Rattle snail** 

11510R

Rattle snail 11510O

Snail teether 11330

11310

Fish teether 11350

Flower Teether 11380 Bee Teether 11370

Baby Gym 12810

Ladybird 12310

Ladybird 12320

Rocking horse Tornado 52530

## **CLASSIC TOYS SUMMARY**

Rocking motorbike 51160

Rocking motorbike 51150

## ROLE PLAY SUI

Doll's cot 74810

Teresa Jane 78090 78080

26030

26010

Doll's pram 74110

**Baby walker** 73110

**Baby walker** 73140

**Doll's Buggy** 74210

78320

78050G

**Sloth the Hempion** 

78380P

78380H

Fox the Hempion 78370P 78370H

Kari the deer

78350

Quinn the elephant 78340

Yuka the bear 78330

Teri the dog 78360

**Bobbie Bones** 

Hanna

78070

## VEHICLES SUM

Car with beads

49310

Car with beads

**Emergency vechicles set** 

Small truck with blocks

42310LB

41110Z

Tipper

Train to build

45310

42110B

Tipper

0

Ň

42110R

London bus 41590

**Eco-limousine** 

49650

Choo-choo 41770

| Ε | DL                              |                                  |                        |                  |
|---|---------------------------------|----------------------------------|------------------------|------------------|
|   |                                 |                                  |                        |                  |
|   | Stacker<br>pyramid "5"<br>39350 | Stacker<br>pyramid "10"<br>39330 | Rocket<br>38890        | Panda :<br>39390 |
|   | Fishing boat<br>47050B          | Fishing boat<br>47050W           | Fishing boat<br>47050R |                  |
|   | Alien Saucer                    | r Stacker                        | Stacking board "       | Figures"         |

Sorting board "10"

38880

B2040

1-9 Blocks B1040

Four towers

99210

## **PUZZLES & BLOCKS SUM**

**Friendly monsters** Puzzle & figures 97440

Jungle puzzle 97470

Crowd puzzle 97410

Dragon 76010B

Pegasus

76010A

Cinderella

99270

Sphinx 76010C

Tangram 97010BL

Tangram 97010R

Dragons 99230

Pentomino 97610

Acrobats 97530

Athlete 97510

Mendelsons 97520

**Elephant sorter** 

97390

Megalith

97660

Sheep sorter

97370

Bajo Totem

98110

The Whale

, 97350

Familly sorter

Sorter Dinos

97340

Abstract Art 76020

Rainbow blocks 78790

RainBOWBOW B&W - Small

78740

Kaleidoscope 36580SET

Castle stacker 33910

Forest Set A

91000A

The World of

97360

**Butterflies sorter** 

Architectural blocks "City" 91890

Forest Set B

91000B

Manhattan blocks set 91070

Forest Set C

91000C

Forest / Central Park

Mushroom sorter 34330

R

Bajo Architectural Blocks, . Mondrian set 91020

Blocks 107 X 91010

The Hive 97580

78720

Coloured wooden pebbles

Point of View Multipuzzle 91680

RainBOWBOW Colour - Small 78710

RainBOWBOW Colour - BIG 78730

RainBOWBOW B&W - BIG

Noah's Ark 97550

## **GAMES** SUMN

Domino<sup>3D</sup>

99430

Memo basic

99680

Memo Dino

99520

Domino XXL

34820

Memo animals 99690

**Endangered animals Memo** 78010

Memo Cosmos 99540

Memo Pairs 91610

99420

Spinning top Latern . 36530

Spinning top Semi circles . 36620

Spinning top Modern 36940

Spinning top Modern - Colour 36930

Hansel and Gretel theatre 93020

95210R

Wooden Catapult B2090

 $\mathbf{r}$ 

Memo dogs 99610 99620

Domino Classic 99440

Memo Fruits & Veggies

99560

72

**Sensory Safari** 

Spinning top Dots 36510

**Spinning top Universe** 

Spinning top Echo

36640

36660

Spinning top Rainbow 36910

Spinning top

Mondrian

Wild Forest Theatre 93010

Little Red Riding Hood theatre 99260

Fellow hoopla games set

Marble run rings "3" 99710

## CHILD'S ROOM

-

-0

00

N

C-12-0

Cargo Bike 53730

Hippo Ride-on Dog Ride-on 78510 78500 Pinocchio Ballerina ۲ 21870 21840

Stork mobile 12730

NEWI

Multi-play Table 35840

12710

Sunny Table 83410

Sunny Chest 83440

## **BAJO TIMELESS SUMMARY**

Meadow Puzzle 34320

**Brain Breaking Blocks** 97670

Fox figure

79020

**Owl figure** 79030

Snake figure 7 9040

Wooden Blocks Clock 35830

Dawn & Dusk Clock 35840

**Cubes Clock** 35860

**Gruffalo alphabet blocks** 78820

**Gruffalo alphabet blocks** German version 78890

Gruffalo & Mouse push along toy 78840

**Gruffalo character** puzzle 78860

Mini mouse figurine 79050

Mini Gruffalo figurine 78880

**Gruffalo & Mouse** figures 78810

**Gruffalo double** sided puzzle 78850

Gruffalo wooden theatre 78830

**Gruffalo Domino** 78960

**Gruffalo Memo** 78950

Rattles, chewing toys, simple shapes, raw material, touch, colour, sound, movement. These initial toys have a double role to play. They link toddlers with the world. Thus beginning fascinating contact with reality and amazing realization of one's existence. Simultaneously, first games such as touching, pushing, chewing are wonderful forms of communication with observant parents. It is a special kind of closeness. We take great care of manufacturing the toys and apply the same emphasis to quality to guarantee safety. This has been confirmed with European Regulations by TÜV Rheinland and SGS.

#### Dachshund puppy

**№**<sup>7</sup> 18 x 7,2 x 10,5 cm 😚 19,3 x 7,7 x 10,7 cm

21220\* natural 21210W\* white

21210R\* white

21210B blue 21210Y yellow

#### @18m+ Crocodile

∠**7** 24,5 x 6 x 8 cm 23210

Pull the frogs forward and they will jump alternatively, imitating the motion of the real animals.

@18m+ **Jumping Frogs** ▶ 12 x 9 x 10 cm ₩ 12,5 x 9,3 x 10 cm

#### Dog Keepsake box

30 x 11,5 x 17,5 cm 😵 27,5 x 13,3 x 19 cm 22970

#### Kitten Keepsake box

✓ 19 x 12,5 x 26 cm ₩ 27,5 x 13,3 x 19 cm 22910

0 0

\*Colours will be selected according to availability unless otherwise stated when ordering.

21410

#### Elephant Keepsake box

30 x 13 x 17 cm ₩ 27,5 x 13,3 x 19 cm 22930

#### Pony Keepsake box

22950BL\* black

**22950W\*** white

# № 18m Black sheep 2<sup>\*</sup> 14 x 7 x 10,5 cm 16 x 6 x 10,5 cm 25110

#### © 18m → 🖑 ④ Jumping

**Squirell** ✓ 16,5 x 8,5 x 13 cm ♀ 20 x 8,5 x 14,5 cm

**21630B\*** blue

**21630R\*** red

62

11.2.11

(236m) (236m)
 (236m) (236m)
 (25x 6,3 x 6,5 cm)
 (25030)

26010
26010
26010
26010

#### **Big rabbit**

**25080W\*** natural

**25080LB\*** light blue

**25080M\*** minth

**25080P\*** pink

\*Colours will be selected according to availability unless otherwise stated when ordering.

#### Small rabbit

∠<sup>7</sup> 10,5 x 6 x 7,6 cm
₩ 11,3 x 6,3 x 8,5 cm

**25090W\*** white

25090LB\* light blue

**25090P\*** pink

**25090M\*** minth

**25090N** natural

@18m+ Worm **√** 30 x 6,8 x 14,2 cm ₩ 29,3 x 7 x 14 cm