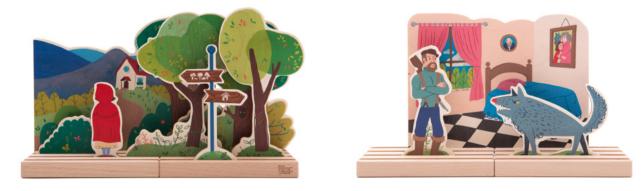

### Little Red Riding Hood theatre

☆ 16 elements
✓ 15 x 7,5 x 1,8 cm / base
↔ 31 x 23,5 x 5,6 cm
99260

Not every kid has got her or his own room. But they can always create their own intimate space thanks to funny decorations. Playing games has got the power to transform any place into a nursery.