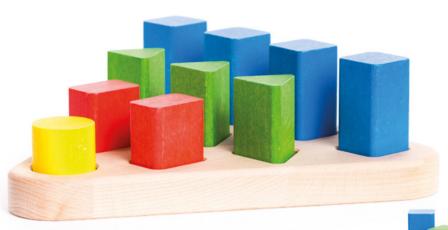

@24m+ Stacker 1-5 **√** 36,5 x 10,5 x 19 cm 😚 38 x 11 x 19,5 cm 32710

This is a multifunctional educational toy. Its primary function is to introduce children to the concept of counting. The rods are associated with the number below them, making learning easier. You can demonstrate elementary mathematical operations by adding and subtracting the colourful rings. Wheels on the sides add to the stacker an element of additional fun.