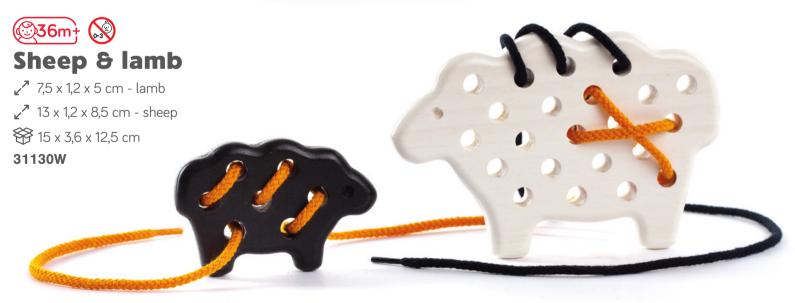

few centimiters in size, but thanks to their thincknes and proportion give the impression of monumentality. Stacking them up and playing with them feels like moving enormous blocks with the tip of your fingers.

To complement this effect we have designed a linear pattern that highlights the wood grain, and since it is only printed on one side, has the quality of helping children familiarize with the correct orientation of the letters. finally apart from their function as blocks, children can match the lines in a sort of puzzle and learn the order of the alphabet













19 x 1,2 x 6,4 cm
 19,2 x 2,5 x 6,5 cm
 314100\*
 orange
 31420\*
 natural



**Weaving sheep** 

Apply various weaving techniques to cover your sheep with wool.

black 27070\* natural

> ONE YEAR IN A SHEEP'S LIFE







\*Colours will be selected according to availability unless otherwise stated when ordering.

WWW.baio.eu











©36m+ Shoe & needle

✓ 13,5 x 6 x 15 cm 😚 16,3 x 7,2 x 15,3 cm 34110R\* red 34120\* natural

This is a game where you pass colouful laces through holes. Children can lace the strings to create different patterns like crosses or dashes. Lacing toys help children develop fine motor skills. Holding, threading and undo-ing are sewing motions that help the hand to train different skills needed for writing.



Blocks are usually associated with architecture and construction, with stability, but with this new set we decided to take them on the road.







In it's most basic sense, puzzles are matching pieces. You have to connect them so that they reflect the bigger picture. Blo