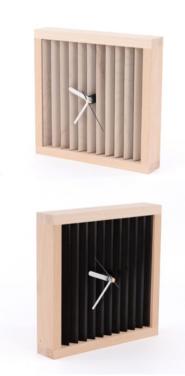

### **Dawn & Dusk Clock**

✓ 22 x 22,2 x 4 cm ₩ 30,5 x 23,5 x 5,5 cm 35840

Time is marked by the ever-changing transition from light to dark, and this clock brings that natural rhythm to life in a playful, interactive way. Designed with prisms that shift colors depending on your perspective, it offers a dynamic experience-one that doesn't require touch to be engaged with.

As you move across the room, the clock subtly transforms, shifting from deep black to natural light wood, echoing the cycle of day and night. More than just a way to tell time, it is a poetic exploration of movement, perception, and the endless rhythm of time itself.