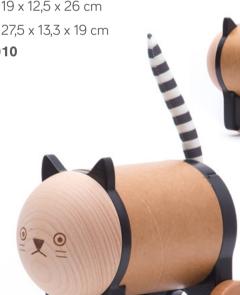

#### Kitten Keepsake box

✓ 19 x 12,5 x 26 cm ₩ 27,5 x 13,3 x 19 cm 22910

0 0

\*Colours will be selected according to availability unless otherwise stated when ordering.

21410