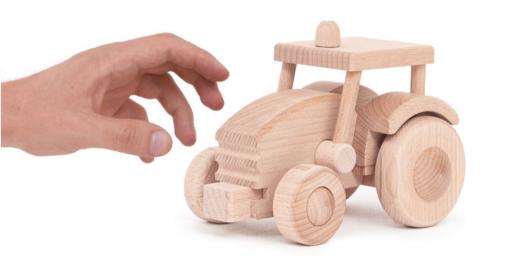

M 6

\*Colours will be selected according to availability unless otherwise stated when ordering.

The tractor can be painted and decorated!

50

"Make It!" is our latest toy collection, inspired by the DIY (Do It Yourself) philosophy. With these kits, both children and adults can embark on the exciting journey of crafting their very own toys from start to finish, allowing for endless opportunities to personalize and paint them as they see fit.

The "Tractor" kit consists of 25 intricately designed pieces and includes a comprehensive step-by-step instruction manual that guides the assembly of this engaging toy. Children will not only be consumers but creators, enjoying the hands-on experience of sorting, sanding, assembling, and bonding the components together. This unique item serves not only as a source of entertainment but also fosters a deep sense of accomplishment, strengthening the bond between the child and their handcrafted toy.