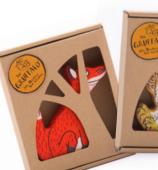

In 2013 BAJO launched a new design collective, and called it "TOBE". This project brings to market creatively designed toys from multiple designers.

At about the same time BAJO designed and produced under license a toy collection based on the award-winning children's book written by Julia Donaldson and illustrated by Axel Scheffler: The Gruffalo.

THE GRUFFALO<sup>®</sup>

- ageless toys / decorations
  - wooden toys under The Gruffalo<sup>®</sup> license