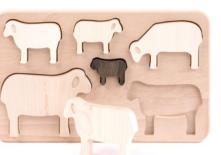

230

@18m+ Four towers ✓ 4 x 4 x 12 cm ₩ 4,5 x 4,7 x 16,8 cm 99210





@36m+ \$ Tangram ਨ੍ਹੇ 7 elements **√** 16,5 x 16,5 x 1,3 cm 😚 19 x 18 x 3 cm 97010BL\* black 97010R\* red



\*Colours will be selected according to availability unless otherwise stated when ordering.















In these 10 wooden characters, everyone can recognize at least one familiar person. Each of them is different and unique. You can try to build a tower balancing them or try to use the special semicircle to balance their weight. This is a game of skill, balance and patience.





Athlete 60 sticks & athlete **∧** athlete - 8 x 2,5 x 9,7 cm ₩ 20,8 x 9,7 x 2,8 cm 97510



Mendelsons

✓ 7 x 1,3 x 7,3 cm ₩ 20 x 20,5 x 3,5 cm









#### @18m+ Sheep sorter ਟੁੱਡੇ 7 figures & base ✓ base 27 x 17 x 2,5 cm

97370









#### The World of **Butterflies sorter**

ද්රී 8 figures & base **∠**<sup>∧</sup> base 27 x 17 x 2,5 cm ₩ 27 x 17 x 3,2 cm 97360







#### The Whale **Familly sorter**

ද්රි 7 figures & base **⊿** base 27 x 17 x 2,5 cm 😚 27 x 17 x 3,2 cm 97350





0

0

N 

M







#### **Sorter Dinos**

ද්රී 6 figures & base ∠ √ base 27 x 17 x 2,5 cm ₩ 27 x 17 x 3,2 cm 97340







N





The Megalith set enables us to appreciate the beautiful art left behind by our ancestors in caves and to have fun building structures with interlocking irregular elements that echo the earliest human structures.









25 elements ✓ 15 x 15 x 10,8 cm ₩ 16,3 x 15,5 x 12 cm





#### Architectural blocks "City"







☆ 54 elements & base
 ✓ 25 x 25 x 2 cm - base
 ↔ 28,5 x 26 x 7,5 cm
 91070