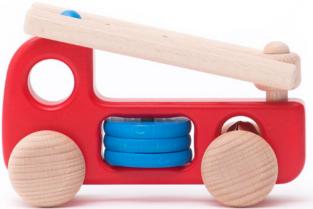

@18m+ **Breakdown** lorry <sup>▶</sup> 14,5 x 5 x 10,4 cm ₩ 16 x 5,7 x 10,5 cm

41110

00

(218m+ ) **Emergency** vechicles set දිරි 4 vechicles ₩ 30,5 x 23,5 x 5,5 cm 41110Z

@12m+ **Police car √** 9,2 x 5 x 6 cm ⅔ 11 x 6 x 8,2 cm 42710B