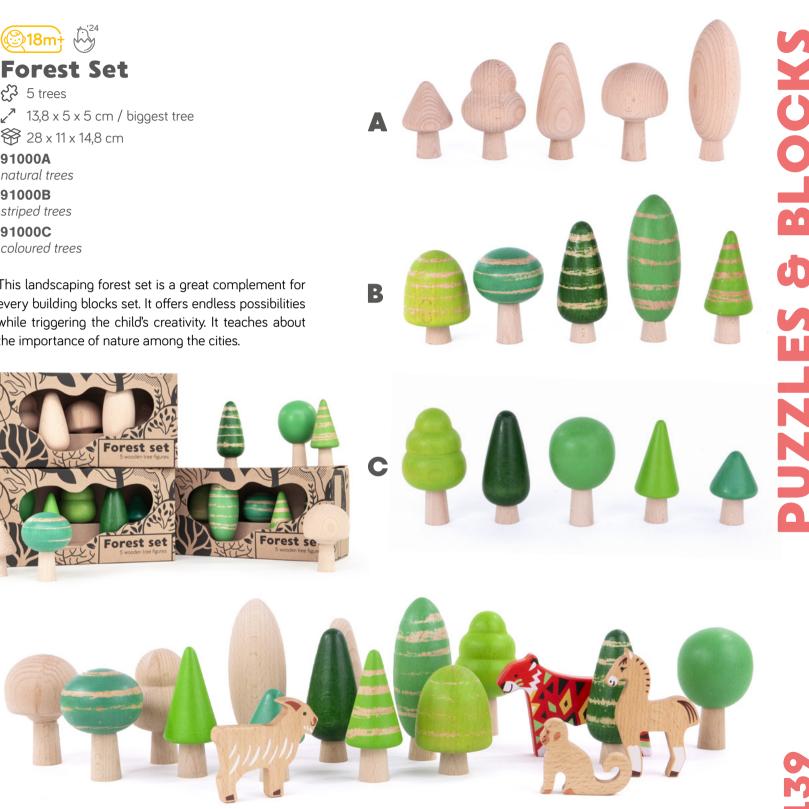

RainBOWBOW B&W - Small

78740

Kaleidoscope 36580SET

Castle stacker 33910

Forest Set A

91000A

The World of

97360

**Butterflies sorter** 

Architectural blocks "City" 91890

Forest Set B

91000B

Manhattan blocks set 91070

Forest Set C

91000C

Forest / Central Park

#### Architectural blocks "City"

☆ 54 elements & base
 ✓ 25 x 25 x 2 cm - base
 ↔ 28,5 x 26 x 7,5 cm
 91070

This landscaping forest set is a great complement for every building blocks set. It offers endless possibilities while triggering the child's creativity. It teaches about the importance of nature among the cities.