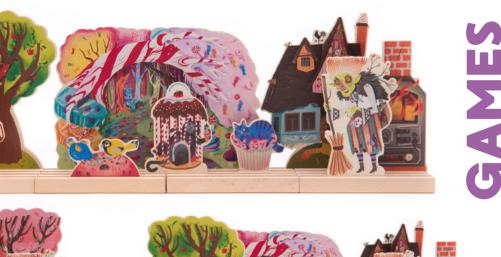

### Hansel and Gretel theatre

☆ 10 elements
✓ 15 x 7,5 x 1,8 cm / base
↔ 31 x 23,5 x 5,6 cm
93020

@36m+