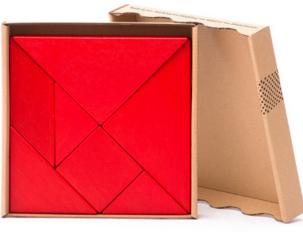

#### @18m+ Cinderella **4** x 4 x 12 cm

₩ 4,5 x 4,7 x 16,8 cm 99270

2

99230

@18m+ Four towers ✓ 4 x 4 x 12 cm ₩ 4,5 x 4,7 x 16,8 cm 99210

@36m+ \$ Tangram ਨ੍ਹੇ 7 elements **√** 16,5 x 16,5 x 1,3 cm 😚 19 x 18 x 3 cm 97010BL\* black 97010R\* red