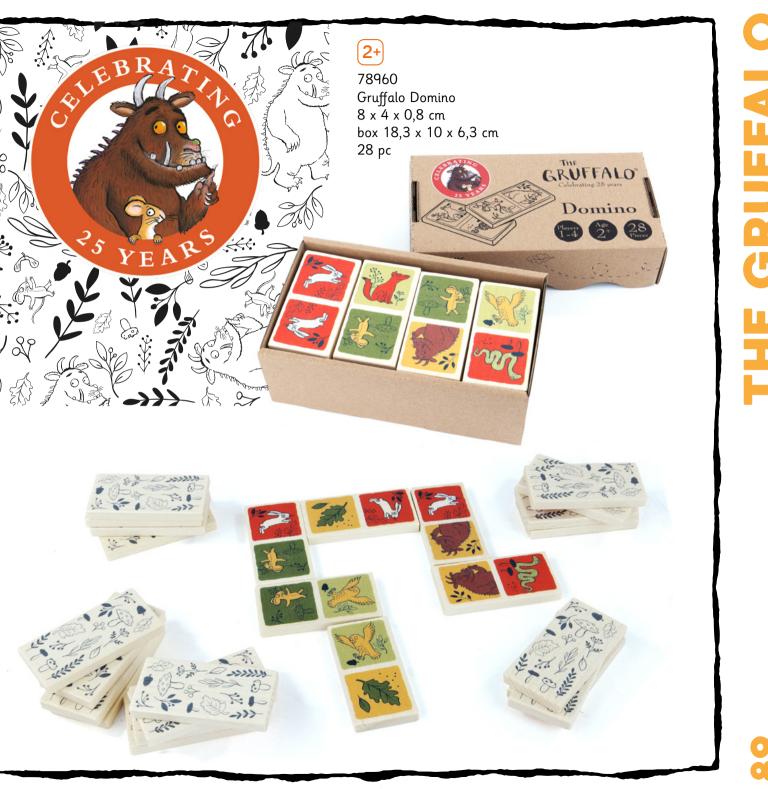

Dawn & Dusk Clock 35840

**Cubes Clock** 35860

**Gruffalo alphabet blocks** 78820

**Gruffalo alphabet blocks** German version 78890

Gruffalo & Mouse push along toy 78840

**Gruffalo character** puzzle 78860

Mini mouse figurine 79050

Mini Gruffalo figurine 78880

**Gruffalo & Mouse** figures 78810

**Gruffalo double** sided puzzle 78850

Gruffalo wooden theatre 78830

**Gruffalo Domino** 78960

**Gruffalo Memo** 78950

Rattles, chewing toys, simple shapes, raw material, touch, colour, sound, movement. These initial toys have a double role to play. They link toddlers with the world. Thus beginning fascinating contact with reality and amazing realization of one's existence. Simultaneously, first games such as touching, pushing, chewing are wonderful forms of communication with observant parents. It is a special kind of closeness. We take great care of manufacturing the toys and apply the same emphasis to quality to guarantee safety. This has been confirmed with European Regulations by TÜV Rheinland and SGS.