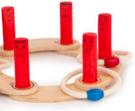

### 

✓<sup>2</sup> 45 x 45 x 17 cm
✓ 32 x 13 x 20 cm
95210R

This set contains two popular games: bowling and hoopla game. Both fit easily into a bag, making them great for the outdoors.