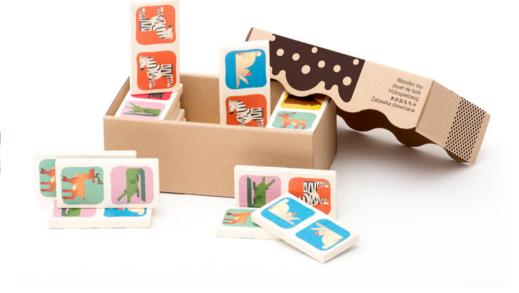

### **Domino Animals**

28 elements **8** x 4 x 0,8 cm 중 18,3 x 10 x 6,3 cm 91130