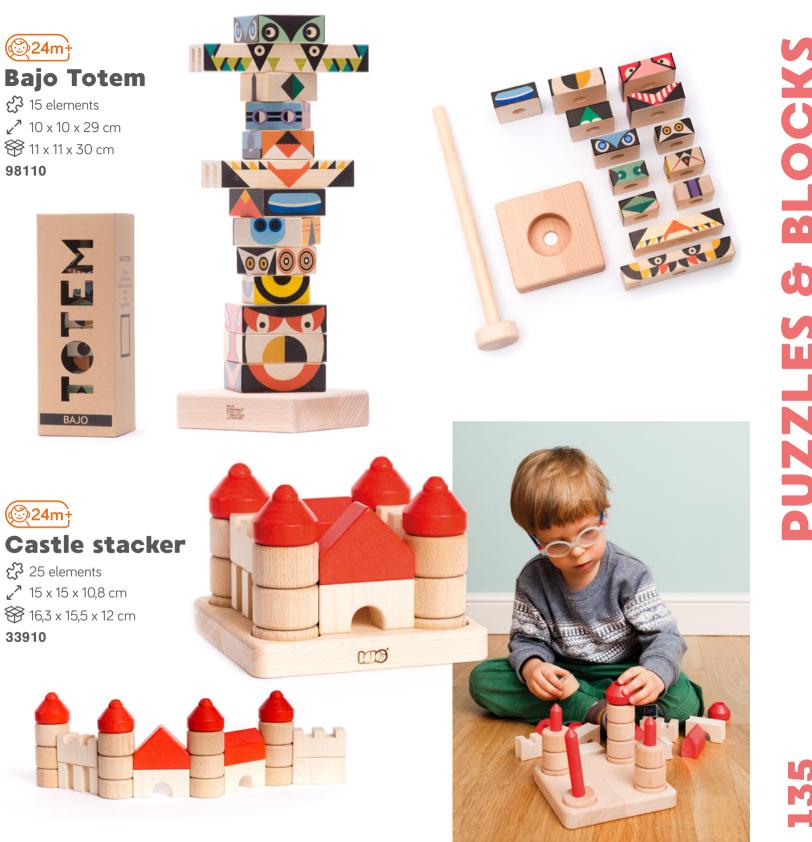

Mendelsons 97520

**Elephant sorter** 

97390

Megalith

97660

Sheep sorter

97370

Bajo Totem

98110

The Whale

, 97350

Familly sorter

Sorter Dinos

97340

Abstract Art 76020

Rainbow blocks 78790