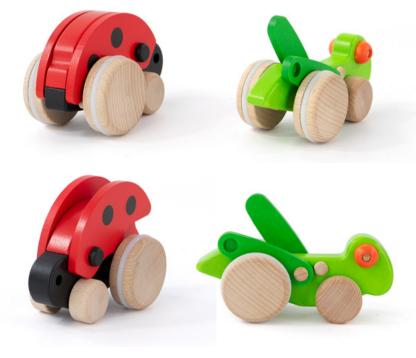

♀ 9 x 6 x 8 cm
 27010M
 grey & yellow

These bugs have a gearbox mechanism, pull them back and they will propel themselves forward.

#### ©18m+ Ladybird Bug

✓ 13 x 8 x 8,5 cm
✓ 18,4 x 9,5 x 9,8 cm
26040

Ó

### NEW!

Grasshopper

Our pull-back bugs have always been a favorite Thats why now we've created an XXL version of the ladybird and grasshopper, designed specifically for younger children under 3 years old. These larger versions function in the same way as the original, but instead of the pull-back mechanism, children use their own hands to set them in motion.

Simply give the ladybird or grasshopper a gentle push, and watch it zoom along! This version is a perfect introduction to cause-andeffect play, helping to develop fine motor skills and hand-eye coordination.