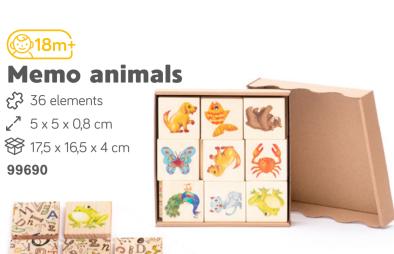

34820

Memo animals 99690

**Endangered animals Memo** 78010

Memo Cosmos 99540

Memo Pairs 91610

99420

Spinning top Latern . 36530

Spinning top Semi circles . 36620