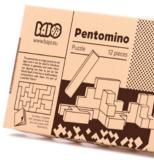

#### @24m+ \$ **Pentomino** رجي 12 elements

#### @18m+ Cinderella **4** x 4 x 12 cm

₩ 4,5 x 4,7 x 16,8 cm 99270

2

99230

@18m+ Four towers ✓ 4 x 4 x 12 cm ₩ 4,5 x 4,7 x 16,8 cm 99210

@36m+ \$ Tangram ਨ੍ਹੇ 7 elements **√** 16,5 x 16,5 x 1,3 cm 😚 19 x 18 x 3 cm 97010BL\* black 97010R\* red