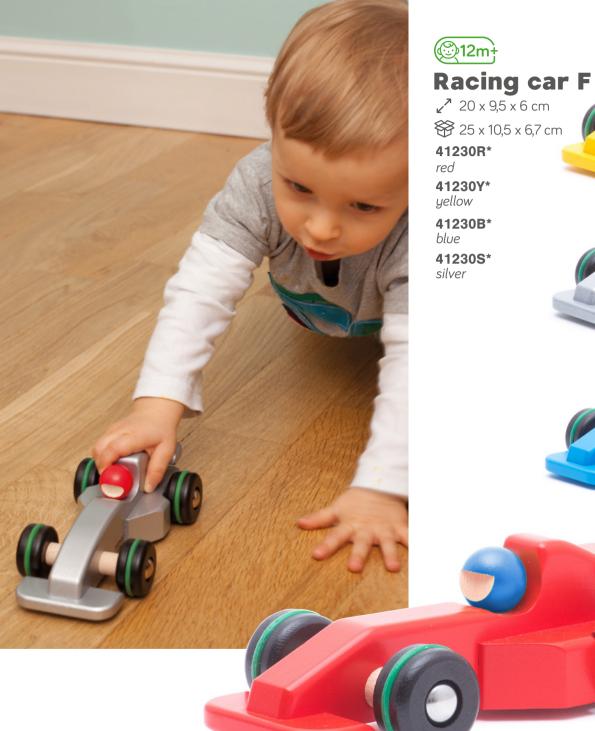

₿,8 x 5,2 x 5,2 cm

₩ 9,7 x 5,4 x 6,4 cm

43630V\* violet metalic

43630G\* green metalic

43630B\* blue metalic

@18m+ **Racing car** ₿,8 x 5,2 x 5,2 cm ₩ 9,7 x 5,4 x 6,4 cm 42910R\* red 42910LB\* light blue 429100\* orange 42910Y\* yellow