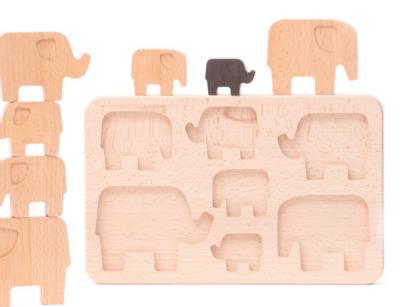

Mendelsons 97520

**Elephant sorter** 

97390

Megalith

97660

Sheep sorter

97370

Bajo Totem