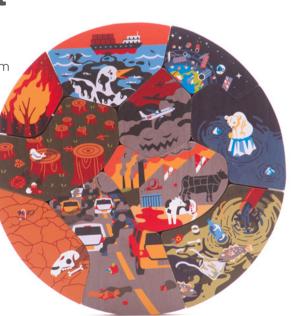

#### Let's save our planet

€<sup>3</sup> 10 elements
2<sup>7</sup> 30 x 30 x 1,3 cm
6 31,5 x 15,5 x 4,7 cm
98210

2

This round Earth puzzle teaches us the actions we can all apply to help heal our planet in opposition to some of the actions that threaten its wellness.