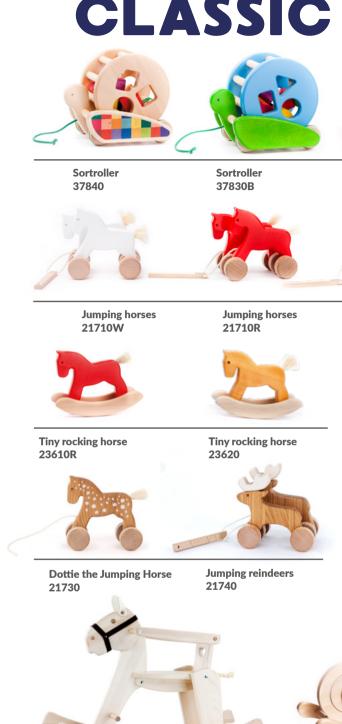

The spheres in the ladybird allow it to roll on any surface.

M

**Elower Teether** 

✓<sup>7</sup> 9 x 21 x 2 cm
 3 24,5 x 13 x 2 cm
 11380

U

Children form the primary human community. They still prefer riding horses, steam locomotives and building feudal castles. In every generation childhood repeats the immemorial cycle using the same toy kit. Classic toys deserve their noble name. They are classic for at least two reasons: 1) they possess everlasting patterns 2) their form has been perpetually perfected. As such they are one of a kind.

The Sortroller consist of two parts: the body of the snail (the wheeled base) and its shell (the cylinder). Pull the Snail's body and watch its shell roll. Take the shell off and use it as a sorter. It has 6 different holes to shove the wooden shapes through. This helps the child distinguish between shapes and enhances their dexterity. You might even find the little ones using it as a rattle while shaking the shell full of colourful shapes.

@18m+ Jumping horses

**√** 14 x 9 x 13 cm ₩ 15,5 x 9,5 x 13 cm **21710W** white 21710R red 21720 natural

Pull the cord and the horses spring to life. The horses gallop side by side, alternating their strides.

Dottie the Jumping Horse

∠<sup>∧</sup> 15 x 5,5 x 11,5 cm 중 17,5 x 6 x 12,5 cm 21730

Pull the cord and the horse starts galloping!

Tiny rocking horse **√** 16,5 x 6 x 12 cm

₩ 17,5 x 6 x 12,5 cm 23610R\* red 23620 natural