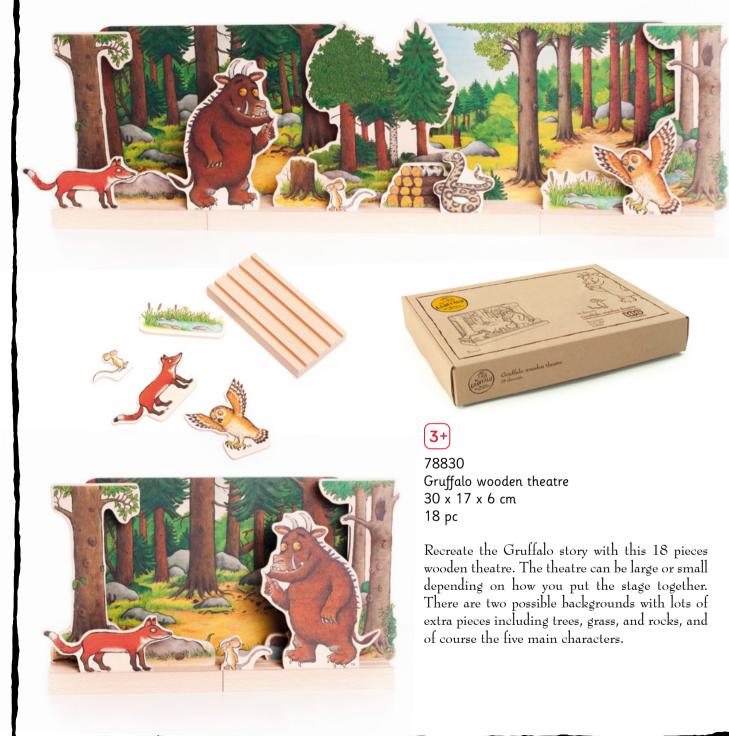

Dawn & Dusk Clock 35840

**Cubes Clock** 35860

**Gruffalo alphabet blocks** 78820

**Gruffalo alphabet blocks** German version 78890

Gruffalo & Mouse push along toy 78840

**Gruffalo character** puzzle 78860

Mini mouse figurine 79050