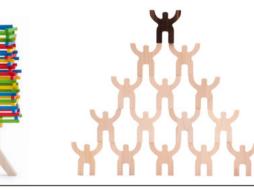

\*Colours will be selected according to availability unless otherwise stated when ordering.

In these 10 wooden characters, everyone can recognize at least one familiar person. Each of them is different and unique. You can try to build a tower balancing them or try to use the special semicircle to balance their weight. This is a game of skill, balance and patience.