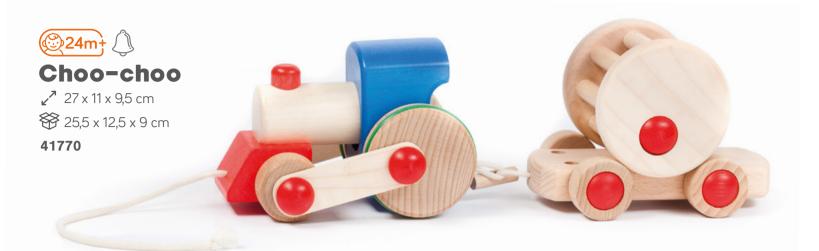

#### **Train to build**

د 22 elements **∠7** 52 x 8 x 9,5 cm

This train set consists of many interchangeable elements, each different in colour and shape. Children can create their own unique combinations by stacking cargo pieces on wheeled trailers in many ways. Play develops imagination and creativity.