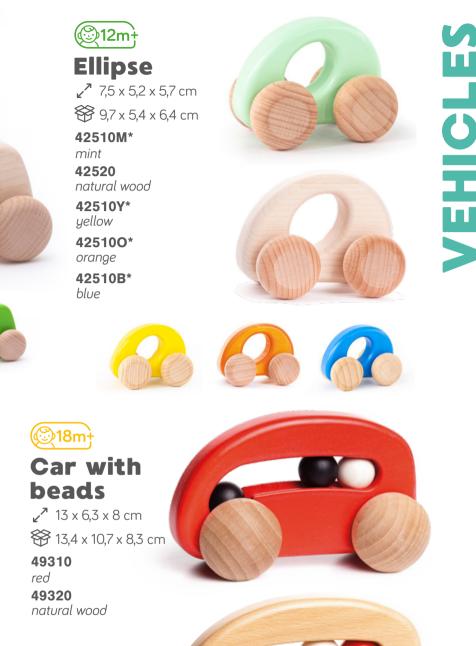

@12m+ Mini car **√** 7.5 x 5.2 x 5.7 cm 9.7 x 5.4 x 6.4 cm 41310R\* 41320 natural wood 41310LB\* light blue 41310Y\* yellow 41310G\* 

red

green

@12m+ Beetle **7**,8 x 5,2 x 5,6 cm ₩ 9,7 x 5,4 x 6,4 cm 43710R\* red 43720 natural wood 43710LB\* light blue 43710Y\* yellow 437100\* orange 43710P\* pink