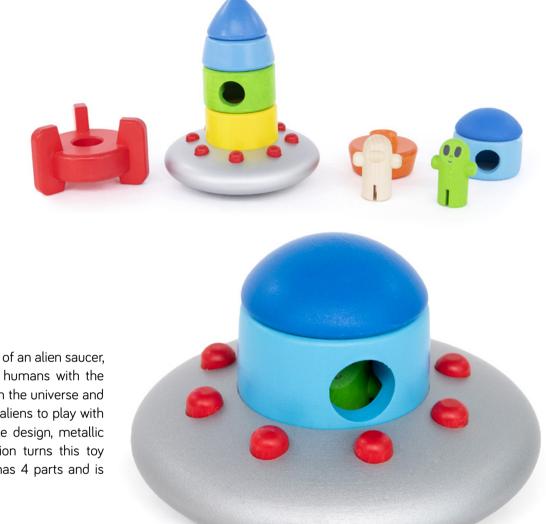

#### **Alien Saucer Stacker**

දිරි 4 elements ✓ 10 x 10 x 14,7 cm ₩ 16,5 x 15,5 x 7,2 cm 38880

R

We have made a pyramid in the shape of an alien saucer, honoring this everlasting curiosity of humans with the unknown. We don't want to be lonely in the universe and we decided to make the friendliest of aliens to play with and decorate the child's room. Simple design, metallic paint and attention-to-detail production turns this toy into an instant must-have. The ship has 4 parts and is compatible with our rocket pyramid.