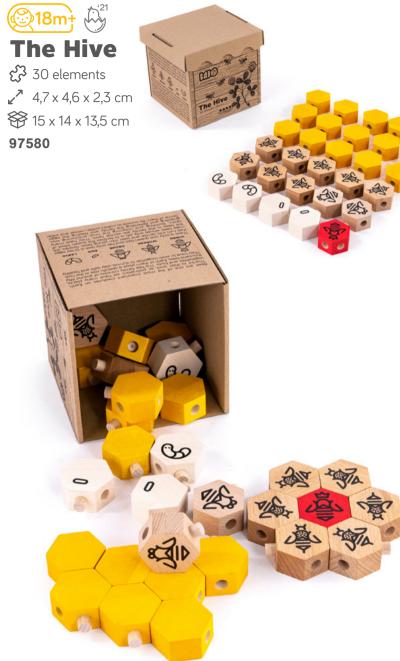

Mushroom sorter 34330

R

Bajo Architectural Blocks, . Mondrian set 91020

Blocks 107 X 91010

The Hive 97580

78720

Coloured wooden pebbles

Point of View Multipuzzle 91680

76020

Graphic motives inspired by Kandinsky's art are coming to life with this set of various shapes. Combine them in endless ways to create artistic compositions like the ones at the museum.

The Hive is a set of wooden blocks introducing the genius of the bee family. Hexagonal based blocks teach not only how the honeycomb is built, but are a door to the fantastic bee universe hidden in the hive.