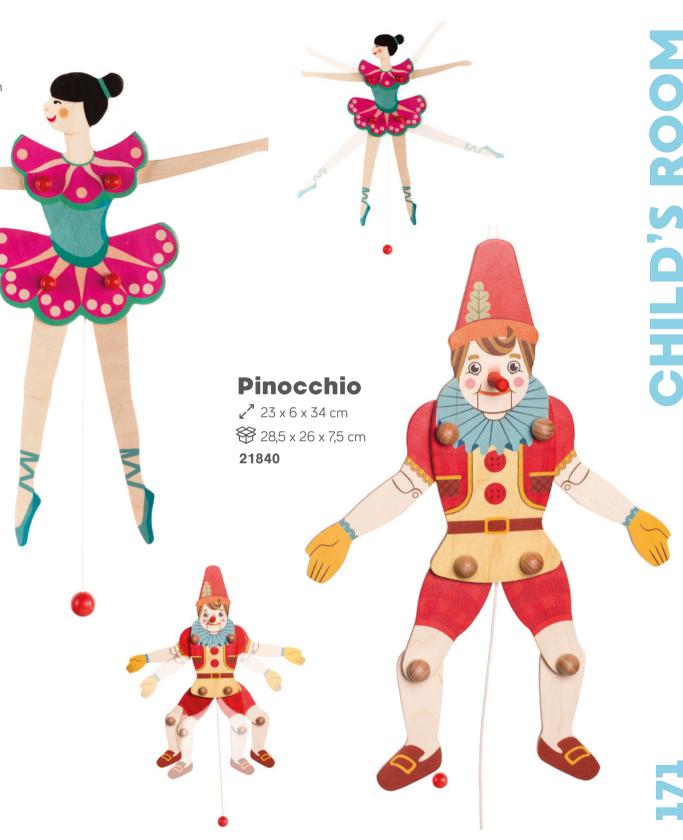

## CHILD'S ROOM

-

-0

00

N

C-12-0

Cargo Bike 53730

Hippo Ride-on Dog Ride-on 78510 78500 Pinocchio Ballerina ۲ 21870 21840