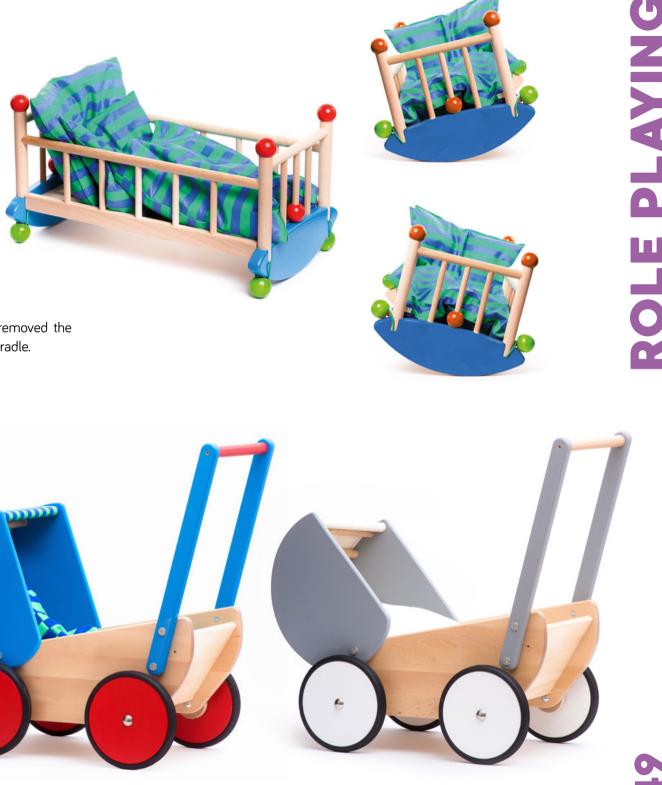

## ROLE PLAY SUI

Doll's cot 74810

Teresa Jane 78090 78080

26030

26010

Doll's pram 74110

**Baby walker** 73110

**Baby walker** 73140

**45** x 26,5 x 24 cm ₩ 24,5 x 46 x 27,5 cm 74810

cot turns into a swinging cradle.

The stable walker with rubber rings on its wheels helps children walk. A Special shelf, when fasten, turns the walker into a doll's pram. The walker has a special tension brake that allows you to adjust how easily the wheels turn.