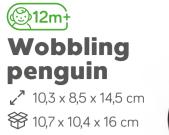

0

25150R\* red 25150Y\* yellow 25150LG\*

light green

Unicorn **√** 14,5 x 7 x 17 cm 21610

Wobbling chicken ∠<sup>7</sup> 13,5 x 7,5 x 12 cm 중 15 x 9,5 x 12 cm 21550B\* blue 21560 natural 21550R

@12m+

coral red