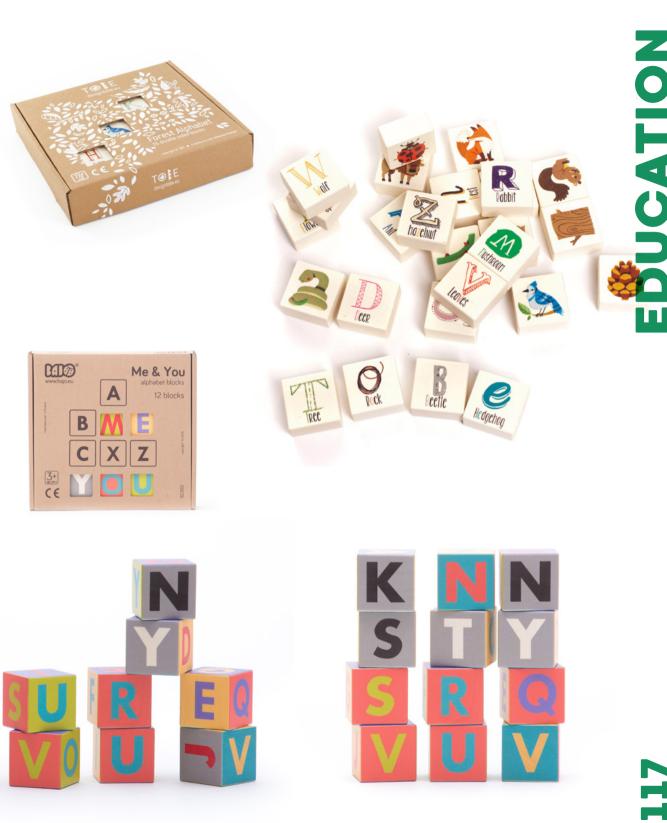

#### @36m+ Forest Alphabet

∠ 4 x 4 x 2 cm / pc 78040

∠<sup>7</sup> 10,7 x 1,8 x 8,7 cm / biggest letter

(23)
(23)
(23)
(24)
(24)
(24)
(24)
(24)
(24)
(24)
(24)
(24)
(24)
(24)
(24)
(24)
(24)
(24)
(24)
(24)
(24)
(24)
(24)
(24)
(24)
(24)
(24)
(24)
(24)
(24)
(24)
(24)
(24)
(24)
(24)
(24)
(24)
(24)
(24)
(24)
(24)
(24)
(24)
(24)
(24)
(24)
(24)
(24)
(24)
(24)
(24)
(24)
(24)
(24)
(24)
(24)
(24)
(24)
(24)
(24)
(24)
(24)
(24)
(24)
(24)
(24)
(24)
(24)
(24)
(24)
(24)
(24)
(24)
(24)
(24)
(24)
(24)
(24)
(24)
(24)
(24)
(24)
(24)
(24)
(24)
(24)
(24)
(24)
(24)
(24)
(24)
(24)
(24)
(24)
(24)
(24)
(24)
(24)
(24)
(24)
(24)
(24)
(24)
(24)
(24)
(24)
(24)
(24)
(24)
(24)
(24)
(24)
(24)
(24)
(24)
(24)
(24)
(24)
(24)
(24)
(24)
(24)
(24)
(24)
(24)
(24)
(24)
(24)
(24)
(24)
(24)
(24)
(24)
(24)
(24)
(24)
(24)
(24)
(24)
(24)
(24)
(24)
(24)
(24)
(24)
(24)
(24)
(24)
(24)
(24)
(24)
(24)
(24)
(24)
(24)
(24)
(24)
(24)
(24)
(24)
(24)
(24)
(24)
(24)
(24)
(24)
(24)
(24)
(24)
(24)
(2

✓ 4 × 4 × 2 cm / pc
✓ 22 × 20,5 × 4,5 cm
92390

Alphablocks is a set of numbers and letters that are only a few centimiters in size, but thanks to their thincknes and proportion give the impression of monumentality. Stacking them up and playing with them feels like moving enormous blocks with the tip of your fingers.

To complement this effect we have designed a linear pattern that highlights the wood grain, and since it is only printed on one side, has the quality of helping children familiarize with the correct orientation of the letters. finally apart from their function as blocks, children can match the lines in a sort of puzzle and learn the order of the alphabet