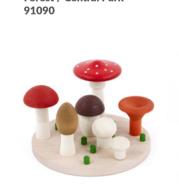

#### Mushroom sorter

☆ 7 mushrooms & base
 ✓ 20 x 20 x 1,5 cm - base
 ↔ 24,5 x 25,5 x 9 cm
 34330

This delightful set of wooden mushrooms brings home all the magic of the forest.

These seven mushrooms come together to create a charming set that combined with the wooden plate will allow you to experience the essence of nature's simplicity.

Play with them separately or use the pins on the plate to cleverly arrange the mushrooms. This set is the perfect backstage to create narratives inspired by fairytales, folklore, or your imagination.

Let the spirit of creativity flourish as you build, play, dream, and live your own forest fantasy.