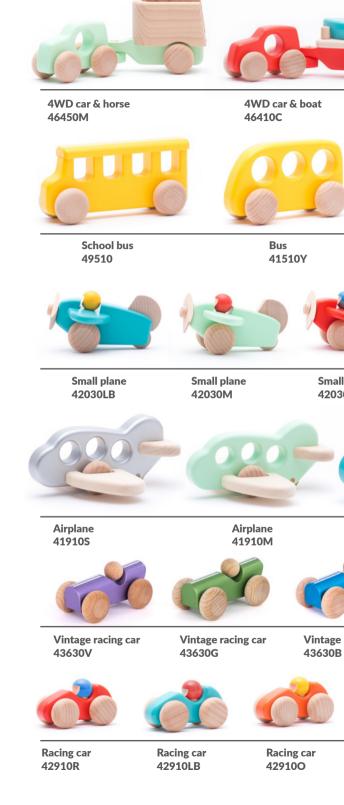

#### @18m+ **4WD** car 8 horse

ද්දි 3 parts ∠<sup>7</sup> 20 x 5 x 9,4 cm 😚 19,4 x 8 x 10,8 cm 46450M

@18m+

@18m+

ද්<del>රි</del> 3 parts

46480

4WD car

& camper

∠<sup>7</sup> 24 x 5 x 10,5 cm

#### **4WD** car 8 boat ද්දී 3 parts

∠<sup>7</sup> 21 x 5 x 7,5 cm 😵 22,7 x 5,8 x 8 cm 46410C

This car has a gearbox mechanism, pull it back and the car will propel itself forward.

@24m+ **Small plane** ✓ 11,4 x 10 x 6,2 cm ₩ 10,8 x 10 x 6,2 cm 42030LB\* light blue 42030M\* minth 420300\* orange 42030R\* red 42030Y\* yellow

@24m+

41910S\* silver 41910M\*

minth 41910LB\*

light blue 41910R\* red

41910Y\*

yellow

Airplane

00

₿,8 x 5,2 x 5,2 cm

₩ 9,7 x 5,4 x 6,4 cm

43630V\* violet metalic

43630G\* green metalic

43630B\* blue metalic

@18m+ **Racing car** ₿,8 x 5,2 x 5,2 cm ₩ 9,7 x 5,4 x 6,4 cm 42910R\* red 42910LB\* light blue 429100\* orange 42910Y\* yellow

(21 18m+ **Triple vehicle** رجيع 3 vechicles ✓ 12 x 6 x 4,7 cm **√** 13,8 x 6 x 5,4 cm **√** 18 x 6 x 5,5 cm ₩ 25 x 10,5 x 6,7 cm 78250

\*Colours will be selected according to availability unless otherwise stated when ordering.