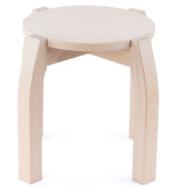

cm
 12710



When you pull them down, Seagull and Stork start bouncing, giving the impression of flight.



# **NEW!** Sunny Set Furniture

This charming furniture set is designed for a child's room and includes a table, a chair stool and chest. The pieces feature a playful and original design that combines exceptional stability with a lightweight feel. Crafted from certified European beech wood, the set is treated with a natural blend of oil and wax for durability and safety. The use of natural materials ensures easy maintenance while providing a pleasant tactile experience with the texture and warmth of solid wood.

Both the stool and the chair can be stacked for convenient storage.

**Sunny Chair** 🖌 38 x 38 x 49 cm seat 30 cm 83420



## **NEW! Sunny Stool**

✓ 38 x 38 x 30 cm 83430



### Sunny Table ✓ 68 x 68 x 53 cm 83410





### **Sunny Chest**

NEW!

∠<sup>7</sup> 54 x 33,3 x 31 cm 83440



We are offering a possibility of choosing color or/and print of your choosing. Minumal quantity and pricing will be calculated to individual order. Please write to contact@bajo.eu





## Multi-play Table

✓ 79 x 55,5 x 58 cm cover board size: 43,8 x 31,8

35840

This table features two built-in holes, perfect for holding special containers\* for toys, sand, clay, or anything that sparks a child's creativity. When covered, it transforms into a smooth, flat surface for versatile use.

\* It is compatible with popular furniture brand containers











For decades we have believed that toys are for everyone, following that principle we have created charming and engaging objec