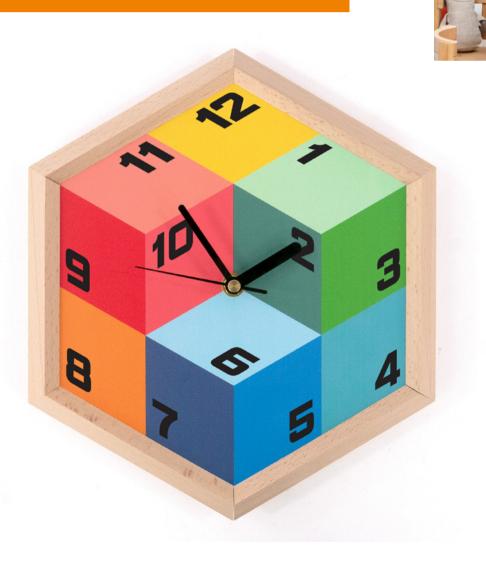

### **Cubes Clock**

∠<sup>7</sup> 24 x 28 x 3 cm 35860

Inspired by colorful building blocks, this unique clock creates an illusion of three-dimensional shapes.

Its design is based on an equilateral triangle (60-degree angles), allowing the hours to be marked at the corners of the outer "blocks."