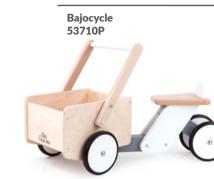

mo Dino

99520









Domino XXL

34820

Memo animals 99690



**Endangered animals Memo** 78010



Memo Cosmos 99540

Memo Pairs 91610



99420





Spinning top Latern . 36530

Spinning top Semi circles . 36620





Spinning top Modern 36940

Spinning top Modern - Colour 36930





Hansel and Gretel theatre 93020





95210R



Wooden Catapult B2090



 $\mathbf{r}$ 

Memo dogs 99610 99620



Domino Classic 99440







Memo Fruits & Veggies

99560



72

**Sensory Safari** 







Spinning top Dots 36510



**Spinning top Universe** 



Spinning top Echo

36640

36660





Spinning top Rainbow 36910

Spinning top

Mondrian





Wild Forest Theatre 93010

Little Red Riding Hood theatre 99260



Fellow hoopla games set



Marble run rings "3" 99710



## CHILD'S ROOM

-

-0





00

N



C-12-0

Cargo Bike 53730



Hippo Ride-on Dog Ride-on 78510 78500 Pinocchio Ballerina ۲ 21870 21840



Stork mobile 12730





NEWI

Multi-play Table 35840

12710



Sunny Table 83410



Sunny Chest 83440



## **BAJO TIMELESS SUMMARY**







Meadow Puzzle 34320



**Brain Breaking Blocks** 97670



Fox figure

79020



**Owl figure** 79030

Snake figure 7 9040



Wooden Blocks Clock 35830



Dawn & Dusk Clock 35840



**Cubes Clock** 35860





**Gruffalo alphabet blocks** 78820

**Gruffalo alphabet blocks** German version 78890





Gruffalo & Mouse push along toy 78840

**Gruffalo character** puzzle 78860



Mini mouse figurine 79050

Mini Gruffalo figurine 78880

**Gruffalo & Mouse** figures 78810



**Gruffalo double** sided puzzle 78850



Gruffalo wooden theatre 78830



**Gruffa