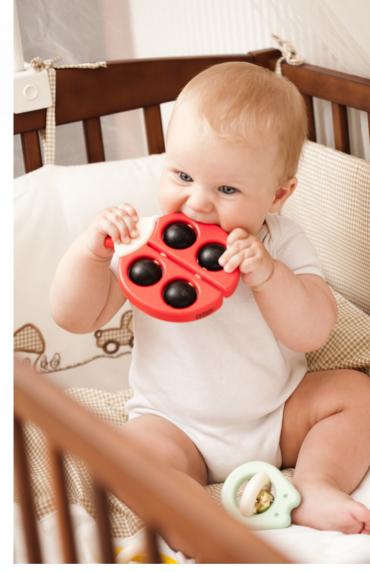

The spheres in the ladybird allow it to roll on any surface.

M

**Elower Teether** 

✓<sup>7</sup> 9 x 21 x 2 cm
 3 24,5 x 13 x 2 cm
 11380

U

Children form the primary human community. They still prefer riding horses, steam locomotives and building feudal castles. In every generation childhood repeats the immemorial cycle using the same toy kit. Classic toys deserve their noble name. They are classic for at least two reasons: 1) they possess everlasting patterns 2) their form has been perpetually perfected. As such they are one of a kind.