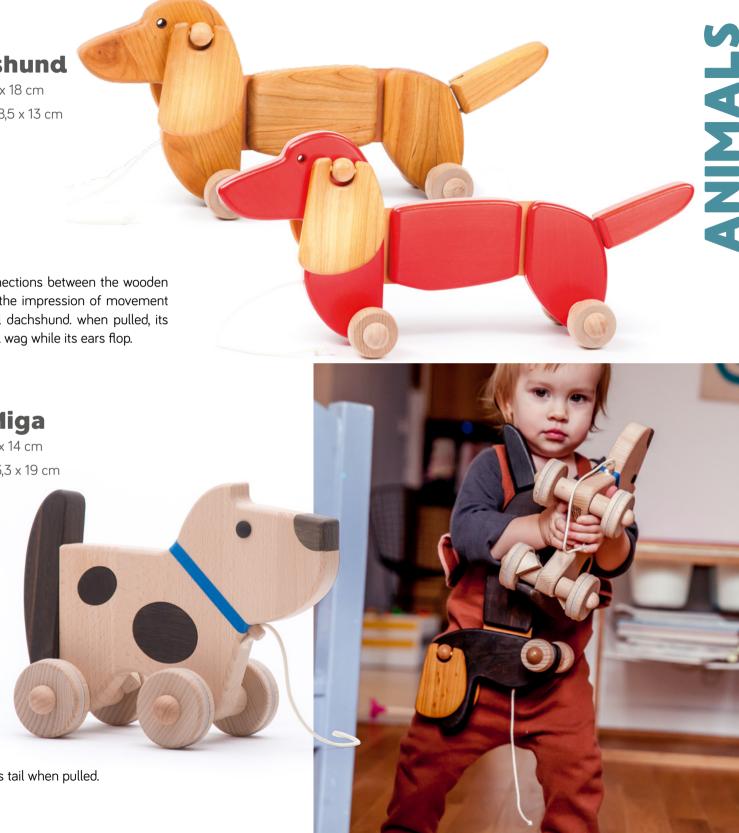

#### Dachshund puppy

**№**<sup>7</sup> 18 x 7,2 x 10,5 cm 😚 19,3 x 7,7 x 10,7 cm

21220\* natural 21210W\* white

21210R\* white

21210B blue 21210Y yellow

#### @18m+ Crocodile

∠**7** 24,5 x 6 x 8 cm 23210

Pull the frogs forward and they will jump alternatively, imitating the motion of the real animals.

@18m+ **Jumping Frogs** ▶ 12 x 9 x 10 cm ₩ 12,5 x 9,3 x 10 cm