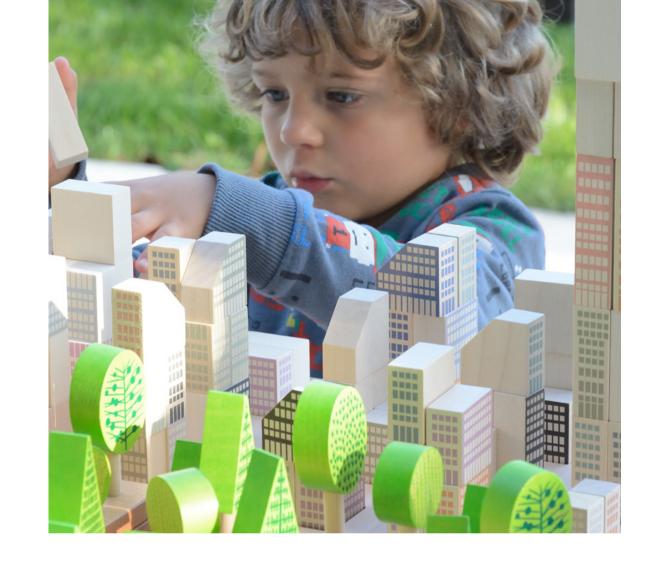

#### Architectural blocks "City"

☆ 54 elements & base
 ✓ 25 x 25 x 2 cm - base
 ↔ 28,5 x 26 x 7,5 cm
 91070

This landscaping forest set is a great complement for every building blocks set. It offers endless possibilities while triggering the child's creativity. It teaches about the importance of nature among the cities.