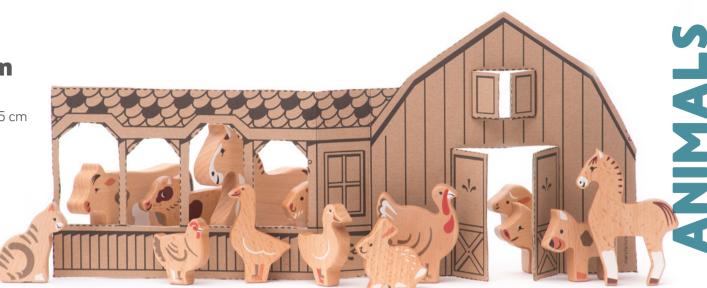

#### (©18m) () () Triceratops

26 x 11 x 14 cm
 28 x 11 x 14,8 cm
 78420

25220

Horse 12 x 12 x 2 cm

Foul 8 x 10 x 1,3 cm 13 x 9 x 2 cm

Farm animals are sold as a set or separatelly. Kids can

cut part of the box out and turn it into a barn.

Cow

Calf 9 x 8 x 1,3 cm

Goat Pig 8,5 x 7,5 x 1,3 cm 9 x 6 x 2 cm

 Turkey
 Goose
 Sheep

 6 x 7,5 x 2 cm
 5 x 8 x 1,3 cm
 8 x 7 x 2 cm

 
 Dog
 Rabbit
 Cat
 Duck
 Hen

 7 x 6 x 1,3 cm
 5 x 5,5 x 1,3 cm
 5 x 6 x 1,3 cm
 6 x 6 x 1,3 cm
 4,5 x 5 x 1,3 cm
 Rabbit