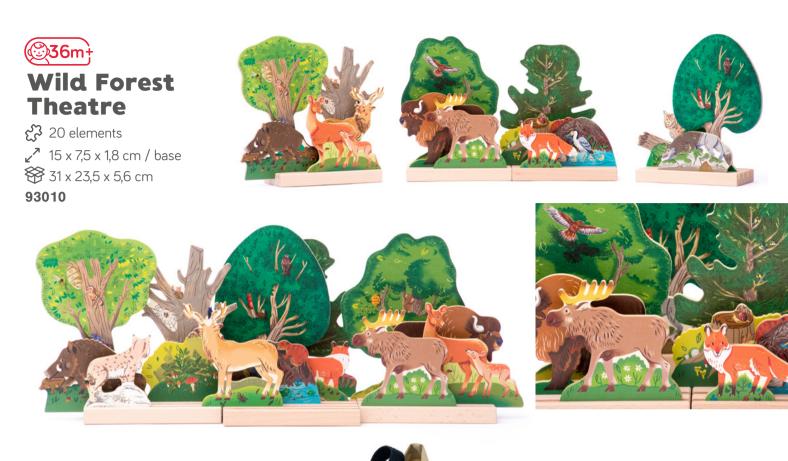

36660

Spinning top Rainbow 36910

Spinning top

Mondrian

Wild Forest Theatre 93010

Little Red Riding Hood theatre 99260

Fellow hoopla games set

Marble run rings "3" 99710