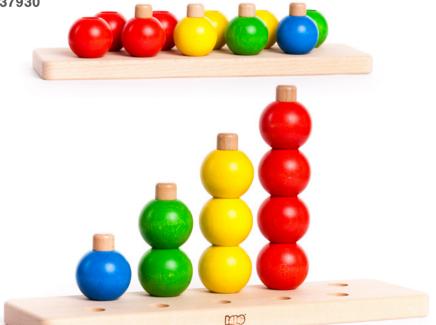

## @24m+ Stacking Spheres

37930

ද්ටී 10 elements & board ✓ 35,5 x 10 x 8 cm 😚 37 x 11,5 x 10 cm

This set of 10 interlocking balls are great for teaching colours and numbers. A special wooden board with pegs and holes enables children to use this toy as a regular stacker and

a board to create patterns.