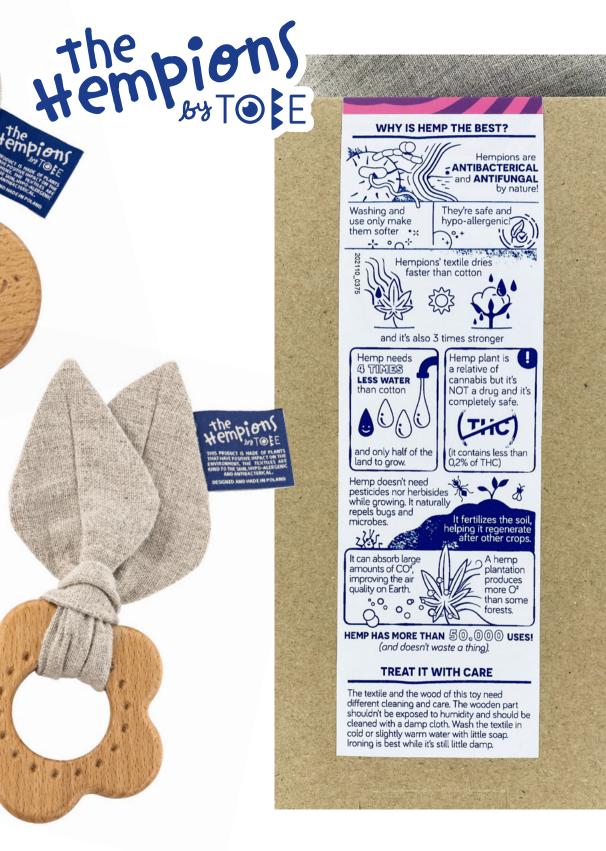

#### **HEMP IS ECOLOGICAL**

Because of our commitment with the environment we decided to make this wonderful collection. The Hempions are made with love and are eco-friendly, their texture and their quality turn them into a pleasure to play with. Here are some of the reasons why we use hemp instead of cotton or any other textiles.

> Hemp is a relative of cannabis but it is NOT a drug!

(it contains less than

0.2% of THC)

4 TIMES

than cotton

LESS WATER

and half of the land than cotton needs.

lt uses