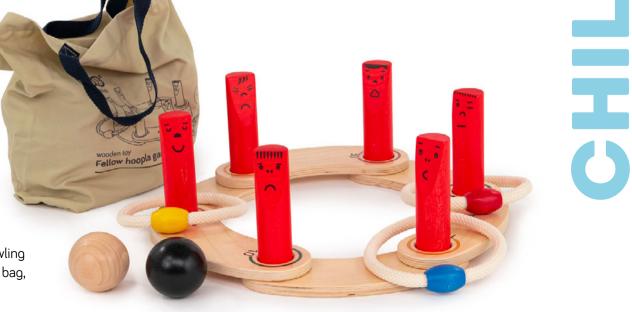

### 

✓<sup>2</sup> 45 x 45 x 17 cm
✓ 32 x 13 x 20 cm
95210R

This set contains two popular games: bowling and hoopla game. Both fit easily into a bag, making them great for the outdoors.