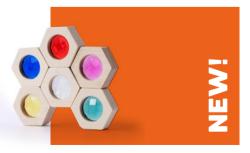

### **Bajo Architectural Blocks, Mondrian set**

℃ 96 elements
✓ module 2 cm
♡ 26,5 x 26,5 x 18,5 cm
91020

№ 18m+ № 1
 Blocks 107 X
 № 107 elements
 № 26,5 x 26,5 x 18,5 cm
 91010

The Kaleidoscope Bajo Set consists of 6 hexagonal blocks, each containing colorful semi transparent pieces, creating mini kaleidoscopes. When placed side by side, these blocks form a beautiful honeycomb pattern! But that's not all—each block also works wonderfully on its own. The compact, pocket-sized design of the kaleidoscopes makes them perfect for city walks or trips to the park. Simply look through the middle to see how colorful and fascinating the world around you can become, with ever-changing, swirling patterns.

Fun fact: A kaleidoscope shows how some insects might see the world—through vibrant, shifting patterns! This simple and playful toy offers an engaging visual experience while also sparking curiosity about how we perceive the world.