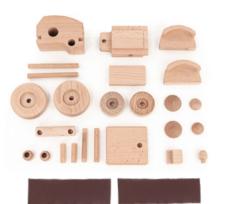

M 6

\*Colours will be selected according to availability unless otherwise stated when ordering.

The tractor can be painted and decorated!

50

"Make It!" is our latest toy collection, inspired by the DIY (Do It Yourself) philosophy. With these kits, both children and adults can embark on the exciting journey of crafting their very own toys from start to finish, allowing for endless opportunities to personalize and paint them as they see fit.

The "Tractor" kit consists of 25 intricately designed pieces and includes a comprehensive step-by-step instruction manual that guides the assembly of this engaging toy. Children will not only be consumers but creators, enjoying the hands-on experience of sorting, sanding, assembling, and bonding the components together. This unique item serves not only as a source of entertainment but also fosters a deep sense of accomplishment, strengthening the bond between the child and their handcrafted toy.