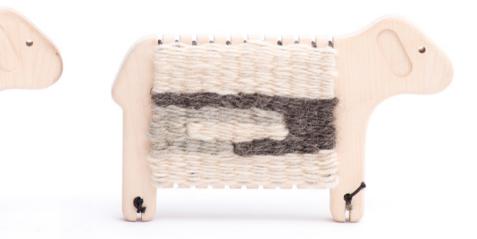

19 x 1,2 x 6,4 cm
 19,2 x 2,5 x 6,5 cm
 314100\*
 orange
 31420\*
 natural

**Weaving sheep** 

Apply various weaving techniques to cover your sheep with wool.

black 27070\* natural

> ONE YEAR IN A SHEEP'S LIFE