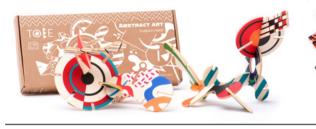

98110

The Whale

, 97350

Familly sorter

Sorter Dinos

97340

Abstract Art 76020

Rainbow blocks 78790

76020

Graphic motives inspired by Kandinsky's art are coming to life with this set of various shapes. Combine them in endless ways to create artistic compositions like the ones at the museum.

The Hive is a set of wooden blocks introducing the genius of the bee family. Hexagonal based blocks teach not only how the honeycomb is built, but are a door to the fantastic bee universe hidden in the hive.