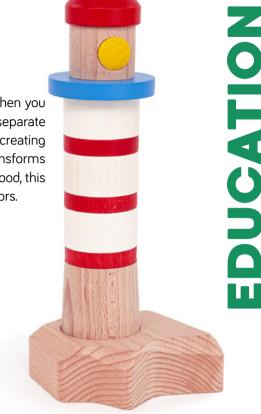

#### Lighthouse pyramide

순구 11 elements **√** 12,7 x 10,3 x 25 cm 😚 13 x 10,8 x 10,2 cm 33460

You can almost hear the sound of waves against the rocks when you gaze at this lighthouse toy. This toy is constructed from 11 separate pieces, and they can all be stacked in various orders, creating different combinations. Once playtime is over, this toy transforms into a charming decorative piece. Crafted from solid beech wood, this lighthouse features carefully painted parts in vibrant navy colors.