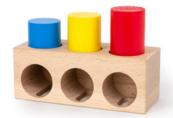

### @24m+ Sorting board "Figures"

순구 5 elements & board **√** 36 x 10,5 x 6 cm 😚 36,5 x 11 x 6,5 cm 44750

Sorting **board** "10" € 10 elements & board

∠<sup>7</sup> 27 x 24 x 8,5 cm ₩ 28,5 x 26 x 7,5 cm 33510

₩ 43,5 x 8,5 x 14 cm 38210

In this ingenious toy, the abacus meets the stacking board. Ten rows of colourful rings ordered from the lowest to highest make it easier to teach how to count, while also allowing kids to explore the potential of the classic stacking board, in which the toddler has to put the pieces on bolts. Blockades at the end of the ropes prevent rings from going astray.