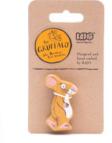

Dawn & Dusk Clock 35840

**Cubes Clock** 35860

**Gruffalo alphabet blocks** 78820

**Gruffalo alphabet blocks** German version 78890

Gruffalo & Mouse push along toy 78840

**Gruffalo character** puzzle 78860

Mini mouse figurine 79050

Mini Gruffalo figurine 78880

**Gruffalo & Mouse** figures 78810

**Gruffalo double** sided puzzle 78850

Gruffalo wooden theatre 78830

**Gruffalo Domino** 78960

**Gruffalo Memo** 78950

Rattles, chewing toys, simple shapes, raw material, touch, colour, sound, movement. These initial toys have a double role to play. They link toddlers with the world. Thus beginning fascinating contact with reality and amazing realization of one's existence. Simultaneously, first games such as touching, pushing, chewing are wonderful forms of communication with observant parents. It is a special kind of closeness. We take great care of manufacturing the toys and apply the same emphasis to quality to guarantee safety. This has been confirmed with European Regulations by TÜV Rheinland and SGS.

Mini Gruffalo figurine 8 x 6 x 15 cm

\*It keeps a good proportion for Mini Gruffalo figurine (78880). All Gruffalo<sup>®</sup> figures come in a ecologic zero-plastic packaging.

Help little ones to read with these two-sided alphabet blocks. Images and example words have been taken from the world of the Gruffalo. They are beautifully printed on smooth wooden blocks. Build them, stack them or join them to make new words.