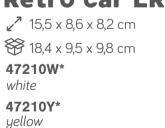

## LR car 41250B\* blue 41250R\* red

@24m+ **Retro car LR** 

**∠7** 15,5 x 8,6 x 8,2 cm ₩ 18,4 x 9,5 x 9,8 cm 47210W\* white

This ingenious car, thanks to special construction, can move not only straight but also right and left.