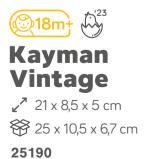

(21 18m+ **Triple vehicle** رجيع 3 vechicles ✓ 12 x 6 x 4,7 cm **√** 13,8 x 6 x 5,4 cm **√** 18 x 6 x 5,5 cm ₩ 25 x 10,5 x 6,7 cm 78250

\*Colours will be selected according to availability unless otherwise stated when ordering.