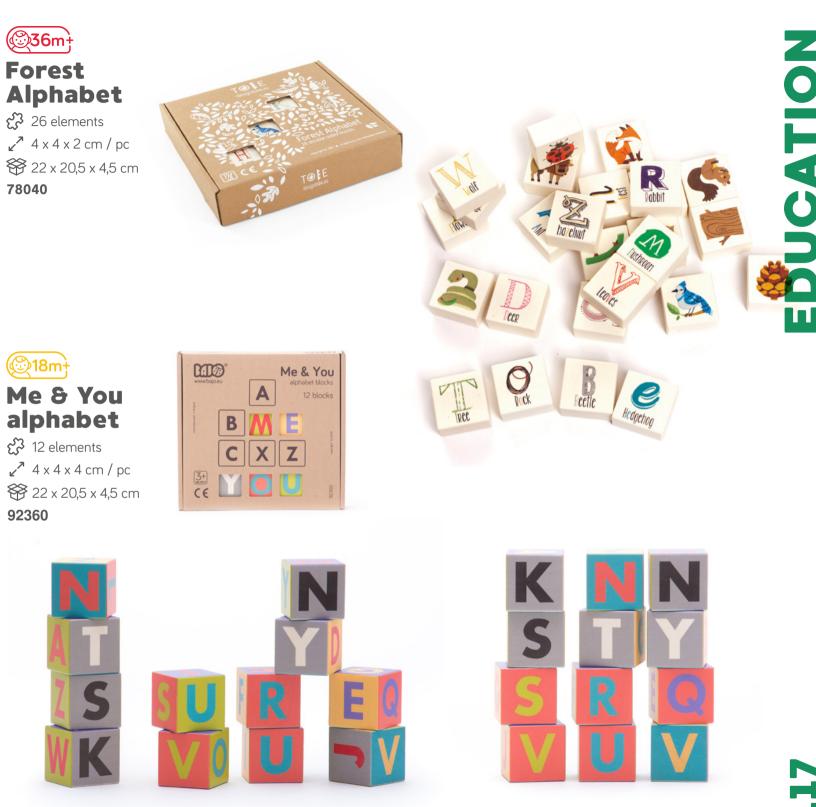

#### @36m+ Forest Alphabet

∠ 4 x 4 x 2 cm / pc 78040

∠<sup>7</sup> 10,7 x 1,8 x 8,7 cm / biggest letter

(23)
(23)
(23)
(24)
(24)
(24)
(24)
(24)
(24)
(24)
(24)
(24)
(24)
(24)
(24)
(24)
(24)
(24)
(24)
(24)
(24)
(24)
(24)
(24)
(24)
(24)
(24)
(24)
(24)
(24)
(24)
(24)
(24)
(24)
(24)
(24)
(24)
(24)
(24)
(24)
(24)
(24)
(24)
(24)
(24)
(24)
(24)
(24)
(24)
(24)
(24)
(24)
(24)
(24)
(24)
(24)
(24)
(24)
(24)
(24)
(24)
(24)
(24)
(24)
(24)
(24)
(24)
(24)
(24)
(24)
(24)
(24)
(24)
(24)
(24)
(24)
(24)
(24)
(24)
(24)
(24)
(24)
(24)
(24)
(24)
(24)
(24)
(24)
(24)
(24)
(24)
(24)
(24)
(24)
(24)
(24)
(24)
(24)
(24)
(24)
(24)
(24)
(24)
(24)
(24)
(24)
(24)
(24)
(24)
(24)
(24)
(24)
(24)
(24)
(24)
(24)
(24)
(24)
(24)
(24)
(24)
(24)
(24)
(24)
(24)
(24)
(24)
(24)
(24)
(24)
(24)
(24)
(24)
(24)
(24)
(24)
(24)
(24)
(24)
(24)
(24)
(24)
(24)
(24)
(24)
(24)
(24)
(24)
(24)
(24)
(24)
(24)
(24)
(24)
(24)
(24)
(24)
(24)
(24)
(24)
(24)
(24)
(24)
(24)
(24)
(24)
(24)
(24)
(24)
(24)
(2

✓ 4 × 4 × 2 cm / pc
✓ 22 × 20,5 × 4,5 cm
92390

Alphablocks is a set of numbers and letters that are only a few centimiters in size, but thanks to their thincknes and proportion give the impression of monumentality. Stacking them up and playing with them feels like moving enormous blocks with the tip of your fingers.

To complement this effect we have designed a linear pattern that highlights the wood grain, and since it is only printed on one side, has the quality of helping children familiarize with the correct orientation of the letters. finally apart from their function as blocks, children can match the lines in a sort of puzzle and learn the order of the alphabet