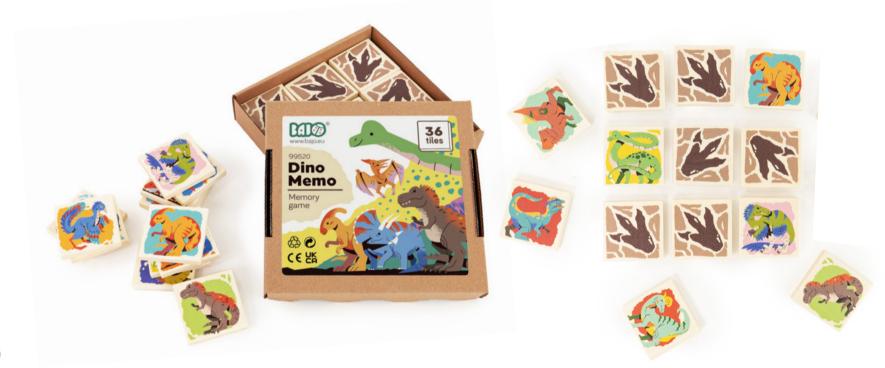

99520

dinosaur.

This captivating and educational game is designed to ignite the imagination and memory skills of players. Each tile features vivid illustrations of various dinosaurs, meticulously designed to capture the essence of these magnificent creatures. Sharpen your memory and cognitive skills with a game that challenges players of all ages. Match pairs of wooden tiles by remembering the location of each