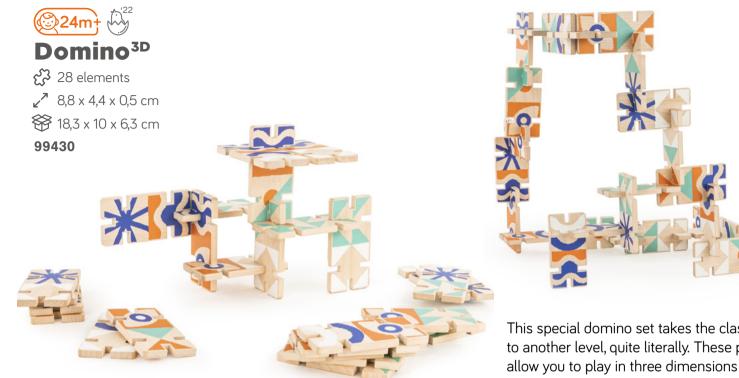

### @36m+ **Domino XXL** <del>ද</del>්රි 28 elements ✓ 15 x 7,5 x 2 cm 😚 35 x 18 x 15 cm

0

34820

This special domino set takes the classic game to another level, quite literally. These pieces allow you to play in three dimensions and use them to build interesting structures.