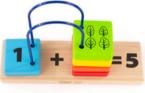

## @12m+ 0+5 Flip

34460

#### ∠<sup>∧</sup> 24 x 7,8 x 17,5 cm

This toy helps children gradually grasp the concepts of numbers and counting in a fun, hands-on way.

Step 1: Children first explore the five colorful blocks, engaging their senses by feeling the shapes, flipping the blocks in a book-like motion, and observing the vibrant colors.

Step 2: Next, they begin to understand the concept of quantity with illustrations of 1 strawberry, 2 oranges, 3 bees, 4 trees, and 5 flowers, each corresponding to the numbers on the blocks as well as the concept of zero.

Step 3: As they play, children naturally start to associate the numbers with the objects on the blocks, reinforcing their understanding of counting and number recognition.

Step 4: Finally, they can experiment with basic arithmetic, following the prompts on the base to explore simple addition problems that add up to five.

This gradual, multi-step learning process makes the toy an engaging and effective tool for building early math and problem-solving skills.

0