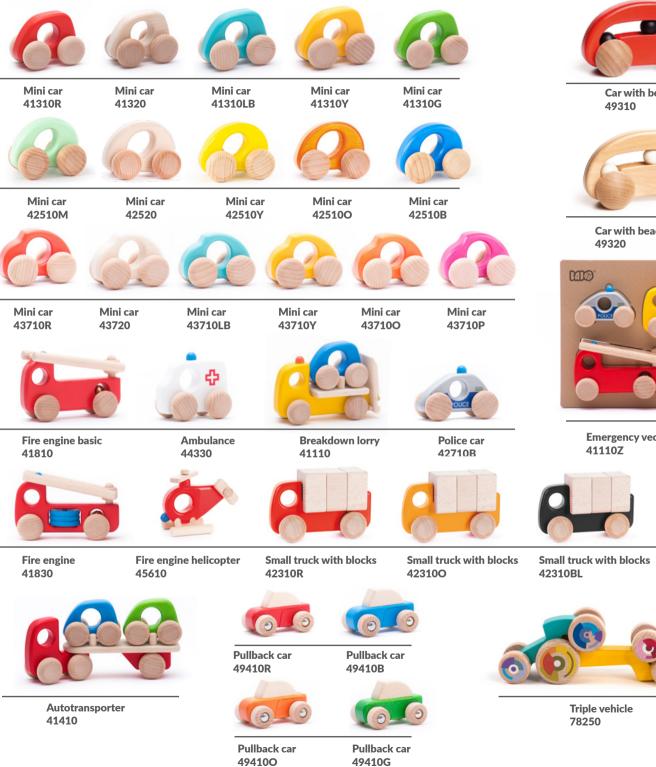

The collection of colorful large and small vehicles includes:

• Trucks that can be loaded and unloaded.

 $\mathbf{U}$ 

- Emergency vehicles: ambulance, police, fire brigade and road inspection.
- Passenger vehicles: buses, cars of various types.
- Aircrafts and helicopters, which travel along with the child.

@12m+ Mini car **√** 7.5 x 5.2 x 5.7 cm 9.7 x 5.4 x 6.4 cm 41310R\* 41320 natural wood 41310LB\* light blue 41310Y\* yellow 41310G\* 

red

green

@12m+ Beetle **7**,8 x 5,2 x 5,6 cm ₩ 9,7 x 5,4 x 6,4 cm 43710R\* red 43720 natural wood 43710LB\* light blue 43710Y\* yellow 437100\* orange 43710P\* pink

\*Colours will be selected according to availability unless otherwise stated when ordering.

M 60 @18m+ () **Fire engine** basic ✓ 14 x 5,3 x 9 cm 😚 16 x 5,7 x 10,5 cm

41810

@12m+ **Ambulance y** 9 x 5,2 x 7,7 cm 😚 11 x 6 x 8 cm 44330

@18m+ **Breakdown** lorry <sup>▶</sup> 14,5 x 5 x 10,4 cm ₩ 16 x 5,7 x 10,5 cm

41110

00

(218m+ ) **Emergency** vechicles set දිරි 4 vechicles ₩ 30,5 x 23,5 x 5,5 cm 41110Z

@12m+ **Police car √** 9,2 x 5 x 6 cm ⅔ 11 x 6 x 8,2 cm 42710B

@24m+

**Fire engine** helicopter

**√** 10 x 5 x 8 cm 😚 15 x 5,3 x 8,5 cm 45610

Small truck with blocks

**√** 13,5 x 5,2 x 8,3 cm ₩ 16 x 5,7 x 10,5 cm

42310R\*

@12m+

- red 423100\* orange
- 42310BL\* black
- 42310LB\* light blue

This toy is composed of three parts: a lorry, a blue car and a blockade/ramp.

₩ 16 x 5,7 x 10,5 cm 41830

#### **Autotransporter**

∠<sup>7</sup> 21 x 5,2 x 10,5 cm 41410

Autotransporter comes in four parts: a truck, a trailer and two small cars.