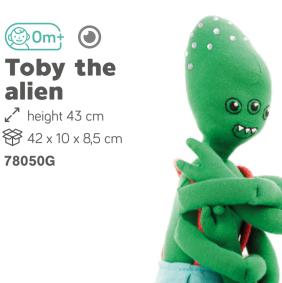

**Doll's Buggy** 74210

78320

78050G

**Sloth the Hempion** 

78380P

78380H

Fox the Hempion 78370P 78370H

Kari the deer