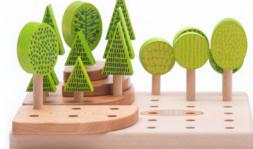

RainBOWBOW B&W - Small

78740

Kaleidoscope 36580SET

Castle stacker 33910

Forest Set A

91000A

The World of

97360

**Butterflies sorter** 

Architectural blocks "City" 91890

Forest Set B

91000B

Manhattan blocks set 91070

Forest Set C

91000C

Forest / Central Park

#### Architectural blocks "City"

☆ 54 elements & base
 ✓ 25 x 25 x 2 cm - base
 ↔ 28,5 x 26 x 7,5 cm
 91070

This landscaping forest set is a great complement for every building blocks set. It offers endless possibilities while triggering the child's creativity. It teaches about the importance of nature among the cities.