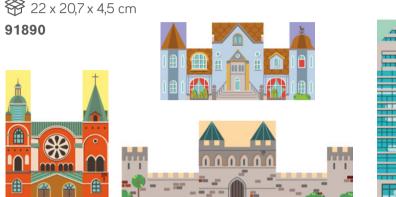

RainBOWBOW B&W - Small

78740

Kaleidoscope 36580SET

Castle stacker 33910

Forest Set A

91000A

The World of

97360

25 elements ✓ 15 x 15 x 10,8 cm ₩ 16,3 x 15,5 x 12 cm