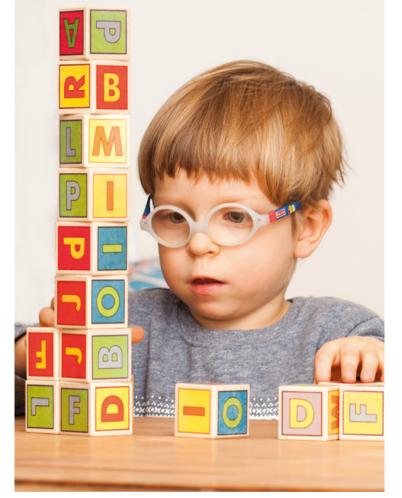

#### Alphabet blocks

ි 16 elements ✓ 4 x 4 x 4 cm / pc 😵 22 x 20,5 x 4,5 cm 92330