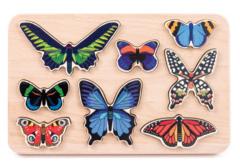

#### The World of **Butterflies sorter**

ද්රී 8 figures & base **∠**<sup>∧</sup> base 27 x 17 x 2,5 cm ₩ 27 x 17 x 3,2 cm 97360