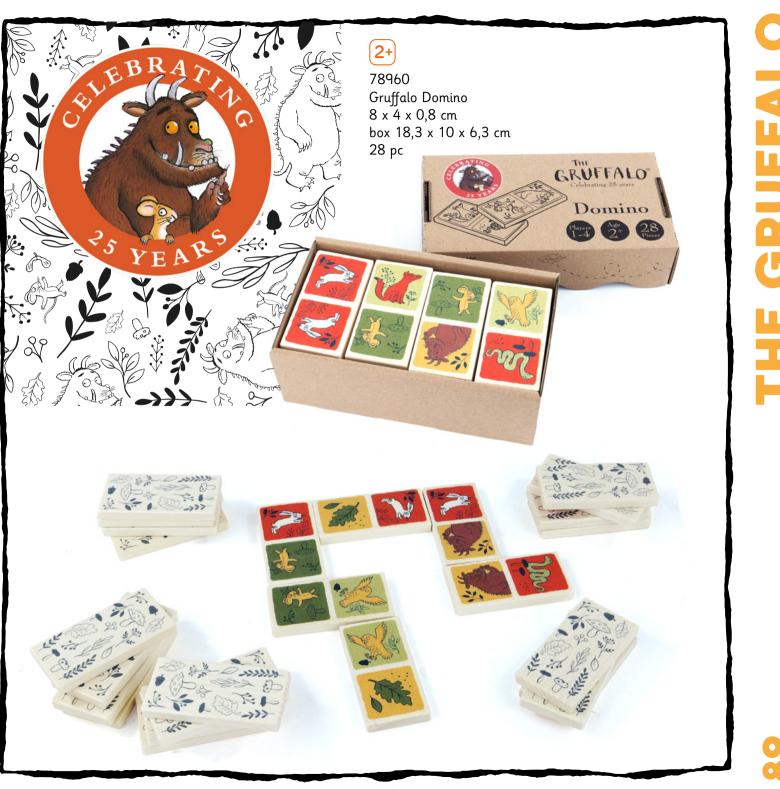

Dawn & Dusk Clock 35840

**Cubes Clock** 35860

**Gruffalo alphabet blocks** 78820

**Gruffalo alphabet blocks** German version 78890

Gruffalo & Mouse push along toy 78840

**Gruffalo character** puzzle 78860

Mini mouse figurine 79050

Mini Gruffalo figurine 78880

**Gruffalo & Mouse** figures 78810

**Gruffalo double** sided puzzle 78850

Gruffalo wooden theatre 78830

**Gruffalo Domino** 78960

**Gruffalo Memo** 78950

Rattles, chewing toys, simple shapes, raw material, touch, colour, sound, movement. These initial toys have a double role to play. They link toddlers with the world. Thus beginning fascinating contact with reality and amazing realization of one's existence. Simultaneously, first games such as touching, pushing, chewing are wonderful forms of communication with observant parents. It is a special kind of closeness. We take great care of manufacturing the toys and apply the same emphasis to quality to guarantee safety. This has been confirmed with European Regulations by TÜV Rheinland and SGS.