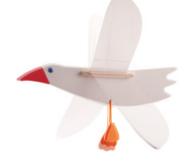

### Seagull mobile

✓ 50 x 77 x 65 cm
 ✓ 46,5 x 43 x 6,5 cm
 12710

When you pull them down, Seagull and Stork start bouncing, giving the impression of flight.