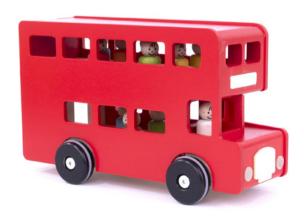

#### (218m+ London bus

੯ੱਟੋ 11 passengers, floor & roof ✓ 32 x 12,5 x 18,5 cm 😚 32 x 12,8 x 19,8 cm 41590