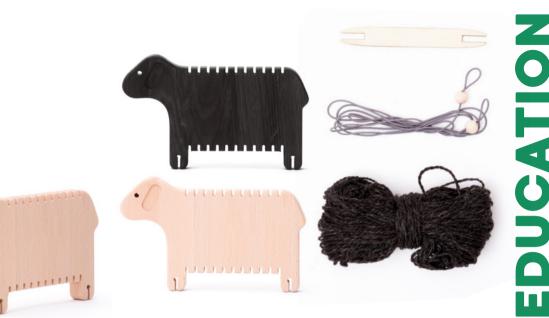

19 x 1,2 x 6,4 cm
 19,2 x 2,5 x 6,5 cm
 314100\*
 orange
 31420\*
 natural

**Weaving sheep** 

Apply various weaving techniques to cover your sheep with wool.

black 27070\* natural

> ONE YEAR IN A SHEEP'S LIFE