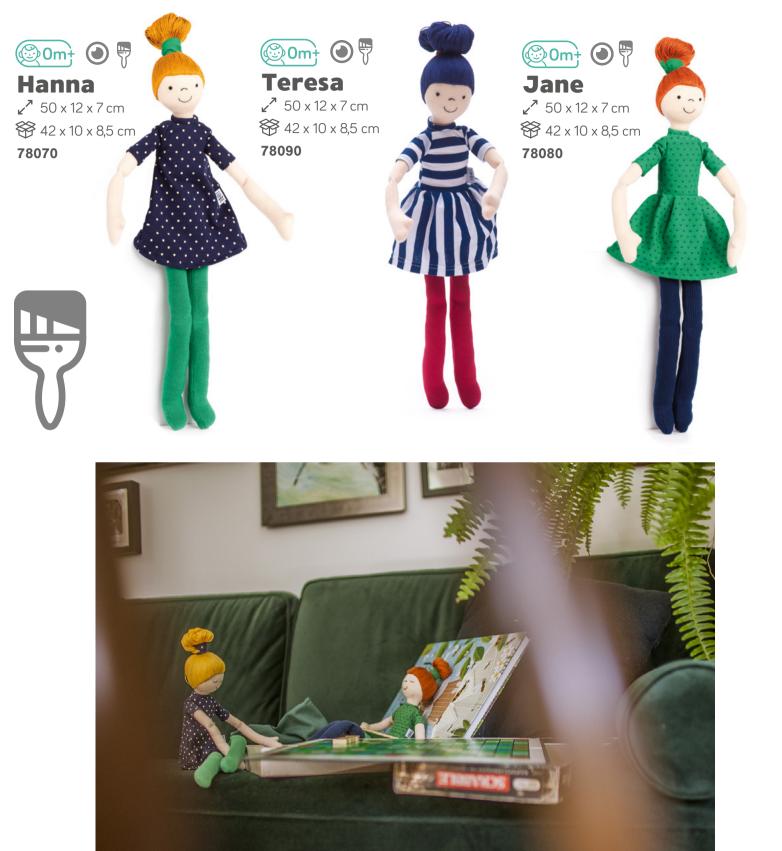

## ROLE PLAY SUI

Doll's cot 74810

Teresa Jane 78090 78080

26030

26010

Doll's pram 74110

**Baby walker** 73110

**Baby walker** 73140

78350

Quinn the elephant 78340

Yuka the bear 78330

Teri the dog 78360

**Bobbie Bones** 

Hanna

78070