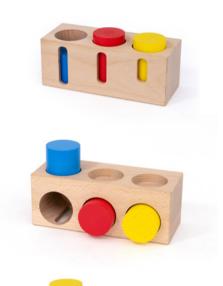

#### **Deep and Shallow Sorter**

NEW

& base and 3 cylinders ✓ 16 x 6,5 x 6,5 cm B2040

Inspired by Montessori principles, the Deep and Shallow Sorter is a thoughtfully designed toy that helps children explore concepts of size, depth, and spatial awareness in a fun and engaging way.

The set includes 3 wooden cylinders, each with the same radius but varying heights. The cylinders come in three bright colors: red, blue, and yellow. The toy also features a natural wooden block with multiple sides designed for sorting and learning.

On one side of the block, there are 3 shallow holes of equal depth. As the child places each cylinder into the holes, they'll notice the difference in the height of the cylinders, reinforcing the concept of relative size and encouraging sorting by height.

The other side of the block has 3 holes with different depths, perfectly matching the height of each corresponding cylinder. By fitting the cylinders into the correct holes, children can visually and physically explore the concept of depth and negative space, understanding how objects fit into spaces of varying sizes.

The third side of the block features a longitudinal window, through which the child can observe the cylinders inside the holes, highlighting how deep each cylinder goes. This provides an opportunity to discuss the relationship between the visible portion of the cylinder and its depth, further enriching the learning experience.

This simple yet effective toy helps develop fine motor skills, handeye coordination, and early spatial reasoning, making it a perfect addition to any Montessori-inspired learning environment.

@24m+

∠**7** 28 x 7 x 7,3 cm ₩ 35 x 10,5 x 10 cm 38110