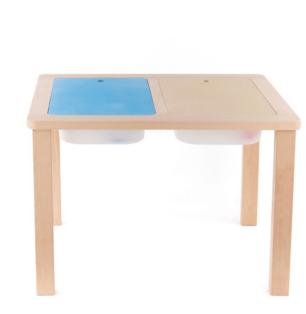

## Multi-play Table

✓ 79 x 55,5 x 58 cm cover board size: 43,8 x 31,8

35840

This table features two built-in holes, perfect for holding special containers\* for toys, sand, clay, or anything that sparks a child's creativity. When covered, it transforms into a smooth, flat surface for versatile use.