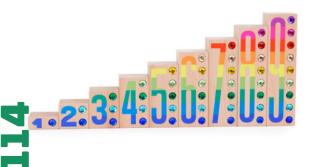

@24m+ Stacker 1-5 **√** 36,5 x 10,5 x 19 cm 😚 38 x 11 x 19,5 cm 32710

This is a multifunctional educational toy. Its primary function is to introduce children to the concept of counting. The rods are associated with the number below them, making learning easier. You can demonstrate elementary mathematical operations by adding and subtracting the colourful rings. Wheels on the sides add to the stacker an element of additional fun.