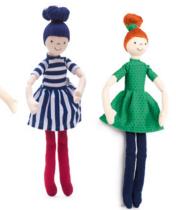

 $\mathbf{0}$ 

02

5

These cute animals come to life in your hands. All the textiles used are cotton knitwear and they respond to the European Safety Standards. They are sewn with care and love in Poland.

## Om Ouinn the elephant

✓ height 33 cm
중 35,5 x 13,5 x 8,5 cm
78340