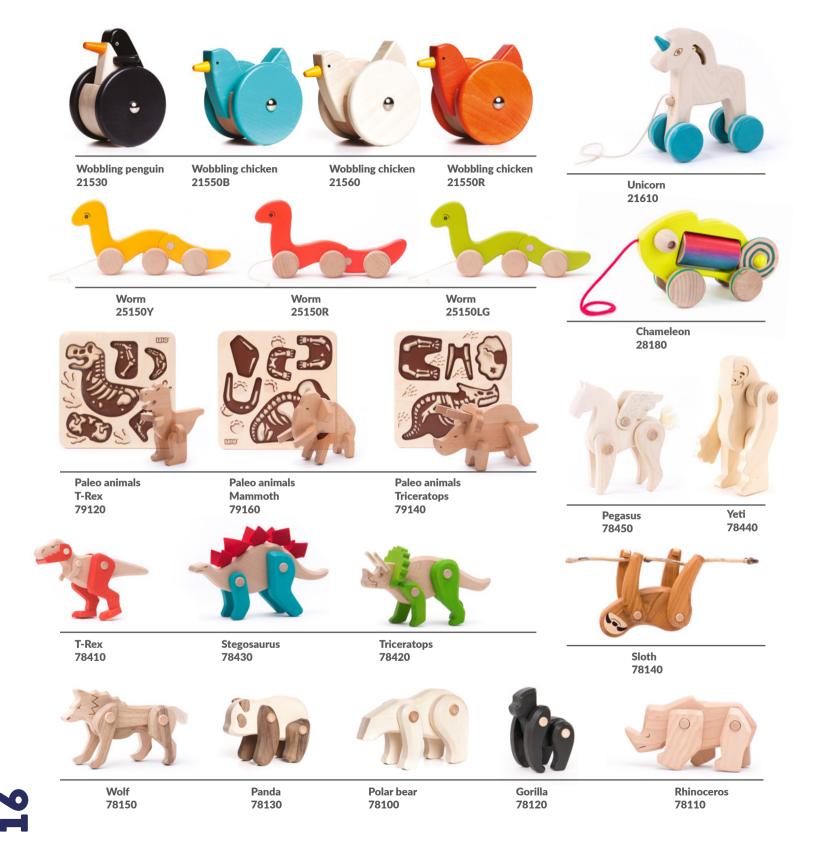

0

25150R\* red 25150Y\* yellow 25150LG\*

light green

Unicorn **√** 14,5 x 7 x 17 cm 21610

Wobbling chicken ∠<sup>7</sup> 13,5 x 7,5 x 12 cm 중 15 x 9,5 x 12 cm 21550B\* blue 21560 natural 21550R

@12m+

coral red

0

Unicorn gallops gracefully when pulled or pushed. The bells inside its neck jingle delicately.

00

#### Paleo animals T-Rex

☆ 5 pc & board
20 x 20 x 2 cm - board
♀ 22 x 20,7 x 4,5 cm
79120

#### Paleo animals Mammoth

☆ 5 pc & board
20 x 20 x 2 cm - board
♀ 22 x 20,7 x 4,5 cm
79160

#### Paleo animals Triceratops

☆ 5 pc & board
20 x 20 x 2 cm - board
♀ 22 x 20,7 x 4,5 cm
79140

€18m+ ● €<sup>20</sup>
 T-Rex
 25 x 9,5 x 16 cm
 28 x 11 x 14,8 cm
 78410

Stegosaurus

#### (©18m) () () Triceratops

26 x 11 x 14 cm
 28 x 11 x 14,8 cm
 78420

25220

Horse 12 x 12 x 2 cm

Foul 8 x 10 x 1,3 cm 13 x 9 x 2 cm

Farm animals are sold as a set or separatelly. Kids can

cut part of the box out and turn it into a barn.