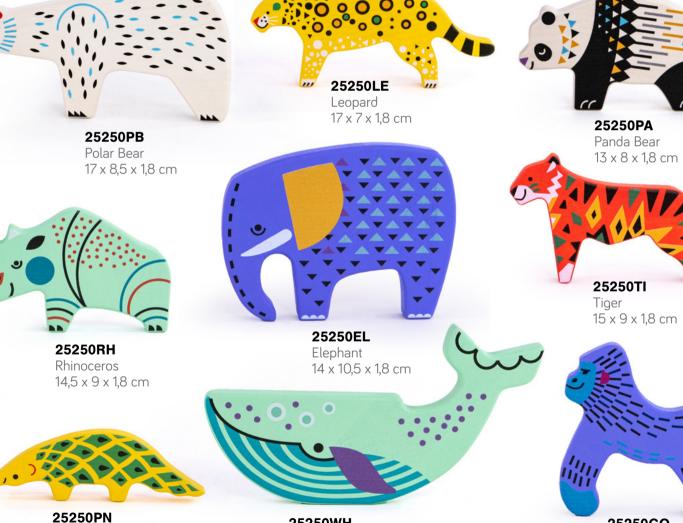

## Bajo Diversity Endangered animals

₩ 24,5 x 13 x 2 cm

25250OR Orangutan 10 x 10 x 1,8 cm

## **DIVERSITY**

Biodiversity is key to our survival on earth. Here is a series of figures of endangered animals made out of solid wood, painted and printed in vibrant patterns. Folk inspirations remind us about the longtime connection between human and animal life. Sold separately in a special cardboard envelope.

Pangolin 14,5 x 5 x 1,8 cm 25250WH Blue Whale 20,5 x 11,5 x 1,8 cm 25250GO Gorilla 10 x 11 x 1,8 cm

№18m+ 
 ▶
 ▶
 ▶
 ▶
 ▶
 ▶
 ▶
 ▶
 ▶
 ▶
 ▶
 ▶
 ▶
 ▶
 ▶
 ▶
 ▶
 ▶
 ▶
 ▶
 ▶
 ▶
 ▶
 ▶
 ▶
 ▶
 ▶
 ▶
 ▶
 ▶
 ▶
 ▶
 ▶
 ▶
 ▶
 ▶
 ▶
 ▶
 ▶
 ▶
 ▶
 ▶
 ▶
 ▶
 ▶
 ▶
 ▶
 ▶
 ▶
 ▶
 ▶
 ▶
 ▶
 ▶
 ▶
 ▶
 ▶
 ▶
 ▶
 ▶
 ▶
 ▶
 ▶
 ▶
 ▶
 ▶
 ▶
 ▶
 ▶
 ▶
 ▶
 ▶
 ▶
 ▶
 ▶
 ▶
 ▶
 ▶
 ▶
 ▶
 ▶
 ▶
 ▶
 ▶
 ▶
 ▶
 ▶
 ▶
 ▶
 ▶
 ▶
 ▶
 ▶
 ▶
 ▶
 ▶
 ▶
 ▶
 ▶
 ▶
 ▶
 ▶
 ▶
 ▶
 ▶
 ▶
 ▶
 ▶
 ▶
 ▶
 ▶
 ▶
 ▶
 ▶
 ▶
 ▶
 ▶
 ▶
 ▶
 ▶
 ▶
 ▶
 ▶
 ▶
 ▶
 ▶
 ▶
 ▶
 ▶
 ▶
 ▶
 ▶
 ▶
 ▶
 ▶<