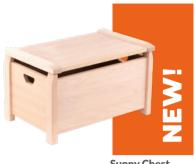

### **Sunny Chest**

NEW!

∠<sup>7</sup> 54 x 33,3 x 31 cm 83440

We are offering a possibility of choosing color or/and print of your choosing. Minumal quantity and pricing will be calculated to individual order. Please write to contact@bajo.eu