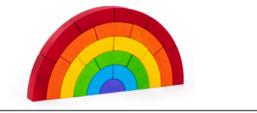

### RainBOWBOW Colour - Small

ද්දි 6 double bows ∠<sup>7</sup> 24,5 x 12,3 x 7 cm ₩ 25,5 x 12,5 x 9 cm 78710

ද්රී 6 double bows

78720

∠**7** 24,5 x 12,3 x 7 cm

중 25,5 x 12,5 x 9 cm

@18m+ **RainBOWBOW Colour - BIG** ਨੂੰ 10 double bows **40 x 20 x 7 cm** ₩ 41 x 20,5 x 7,5 cm 78730