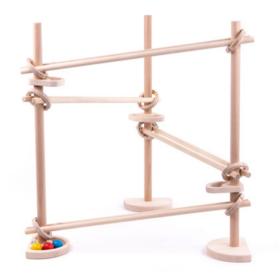

36660

Spinning top Rainbow 36910

Spinning top

Mondrian

Wild Forest Theatre 93010

Little Red Riding Hood theatre 99260

Fellow hoopla games set

Marble run rings "3" 99710