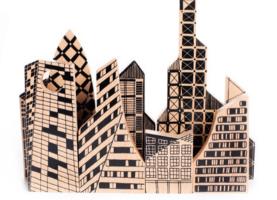

#### **@36m**+ **₯ ₯** ↔ **Mythical** creatures

ද්රි 15 elements ✓ ~ 10 x 7,5 x 0,6 cm / pc ₩ 16,5x 17,5 x 4 cm

EA

/Δ

Pegasus 76010A Dragon 76010B **Sphinx** 