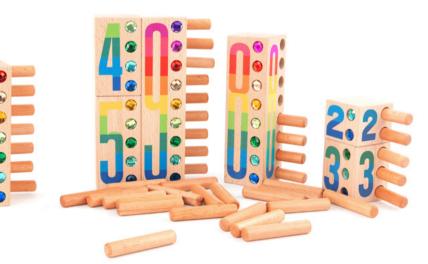

#### 1-9 Blocks

දි 9 blocks & 45 pegs biggest block 18 x 4,8 x 4,8 cm 😚 33 x 18 x 6 cm B1040

This toy is an educational tool that combines play with learning. It helps children naturally develop their understanding of numbers, their magnitudes, and the basics of mathematics.

#### TOY COMPONENTS

The set consists of nine wooden blocks made from beech wood. shaped as rectangular prisms. Each block has a unique height that is a multiple of the smallest block—representing "one." The blocks illustrate numbers from 1 to 9, with each block featuring a numerical digit divided into colorful segments. The number of segments corresponds to the value of the digit displayed on the block

On the sides of the blocks, rows of crystals are embedded. The number and color of the crystals match the number represented on each block. Additionally, the blocks have holes into which pegs can be inserted. The number of pegs corresponds to the value of the number on the block.

#### PURPOSE OF PLAY

Playing with these blocks allows children to gradually discover the relationships between the various elements of the toy. They naturally learn the concepts of addition and subtraction by understanding these operations through the proportions and differences in the blocks' sizes.

Children also recognize the connections between the number of crystals, pegs, and the graphical symbols of the digits. They observe how the colors of the digit segments correspond to the crystal colors, which helps reinforce these associations.

The toy combines tangible experiences with abstract thinking, supporting the development of logical reasoning and mathematical concepts. Additionally, the sensory aspects of the toy-such as the weight of the wood, the texture of the materials, and the colors and light reflected by the crystals-enhance children's language skills by encouraging them to describe and share their discoveries.

The toy also aids in developing motor skills and spatial imagination. Furthermore, the set's 45 pegs can be used for learning addition and subtraction as the child progresses in their play.