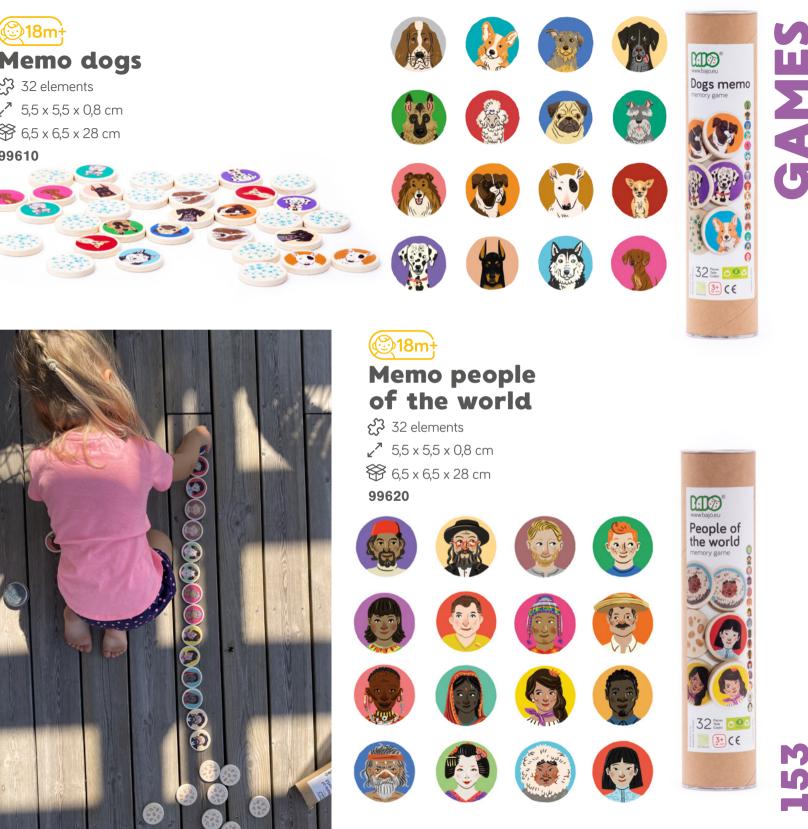

Spinning top Modern 36940

Spinning top Modern - Colour 36930

Hansel and Gretel theatre 93020

95210R

Wooden Catapult B2090

 $\mathbf{r}$ 

Memo dogs 99610 99620

Domino Classic 99440