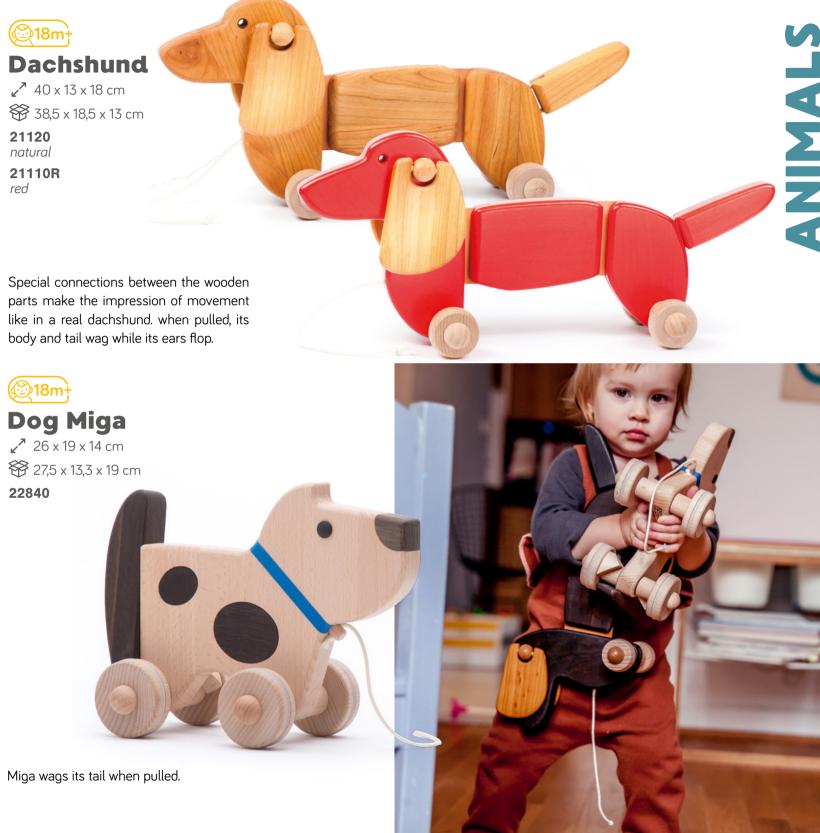

#### Dachshund puppy

**№**<sup>7</sup> 18 x 7,2 x 10,5 cm 😚 19,3 x 7,7 x 10,7 cm

21220\* natural 21210W\* white

21210R\* white

21210B blue 21210Y yellow

#### @18m+ Crocodile

∠**7** 24,5 x 6 x 8 cm 23210

Pull the frogs forward and they will jump alternatively, imitating the motion of the real animals.

@18m+ **Jumping Frogs** ▶ 12 x 9 x 10 cm ₩ 12,5 x 9,3 x 10 cm