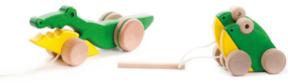

#### @18m+ Crocodile

∠**7** 24,5 x 6 x 8 cm 23210

Pull the frogs forward and they will jump alternatively, imitating the motion of the real animals.

@18m+ **Jumping Frogs** ▶ 12 x 9 x 10 cm ₩ 12,5 x 9,3 x 10 cm