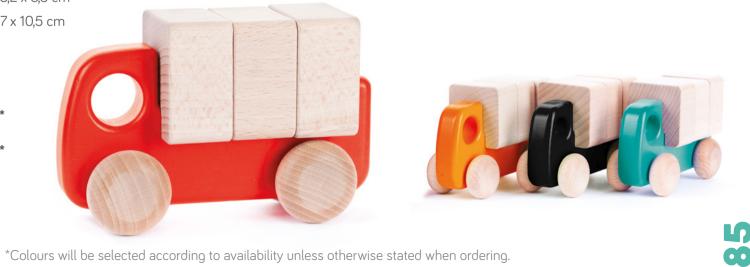

#### Eco autotransporter set

✓ 35,5 x 9 x 13 cm
✓ 36,7 x 10,5 x 14 cm
49610

• This product includes only the Eco-car shown in the picture.

• All BAJO<sup>®</sup> small cars fit perfectly in the Ecotrasporter set.

Children will be able to load this product with four small cars.