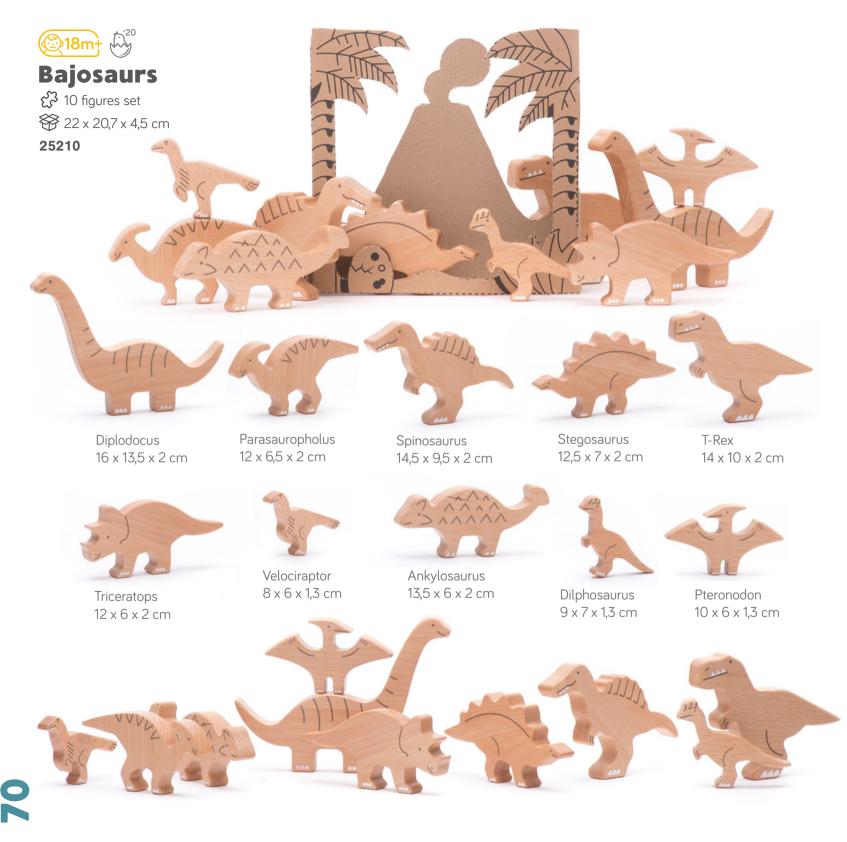

The spheres in the ladybird allow it to roll on any surface.

M

**Elower Teether** 

✓<sup>7</sup> 9 x 21 x 2 cm
 3 24,5 x 13 x 2 cm
 11380

U

Children form the primary human community. They still prefer riding horses, steam locomotives and building feudal castles. In every generation childhood repeats the immemorial cycle using the same toy kit. Classic toys deserve their noble name. They are classic for at least two reasons: 1) they possess everlasting patterns 2) their form has been perpetually perfected. As such they are one of a kind.