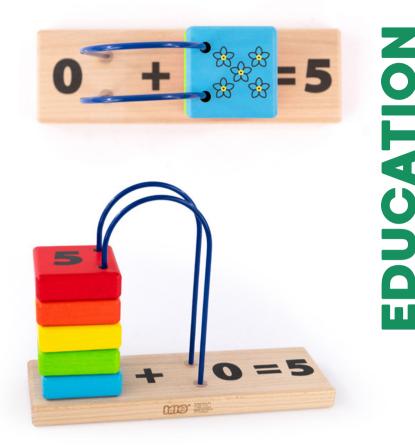

@24m+ Stacker 1-5 **√** 36,5 x 10,5 x 19 cm 😚 38 x 11 x 19,5 cm 32710

This is a multifunctional educational toy. Its primary function is to introduce children to the concept of counting. The rods are associated with the number below them, making learning easier. You can demonstrate elementary mathematical operations by adding and subtracting the colourful rings. Wheels on the sides add to the stacker an element of additional fun.