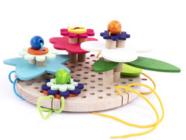

#### **Deep and Shallow Sorter**

NEW

& base and 3 cylinders ✓ 16 x 6,5 x 6,5 cm B2040

Inspired by Montessori principles, the Deep and Shallow Sorter is a thoughtfully designed toy that helps children explore concepts of size, depth, and spatial awareness in a fun and engaging way.

The set includes 3 wooden cylinders, each with the same radius but varying heights. The cylinders come in three bright colors: red, blue, and yellow. The toy also features a natural wooden block with multiple sides designed for sorting and learning.

On one side of the block, there are 3 shallow holes of equal depth. As the child places each cylinder into the holes, they'll notice the difference in the height of the cylinders, reinforcing the concept of relative size and encouraging sorting by height.

The other side of the block has 3 holes with different depths, perfectly matching the height of each corresponding cylinder. By fitting the cylinders into the correct holes, children can visually and physically explore the concept of depth and negative space, understanding how objects fit into spaces of varying sizes.

The third side of the block features a longitudinal window, through which the child can observe the cylinders inside the holes, highlighting how deep each cylinder goes. This provides an opportunity to discuss the relationship between the visible portion of the cylinder and its depth, further enriching the learning experience.

This simple yet effective toy helps develop fine motor skills, handeye coordination, and early spatial reasoning, making it a perfect addition to any Montessori-inspired learning environment.

@24m+

∠**7** 28 x 7 x 7,3 cm ₩ 35 x 10,5 x 10 cm 38110