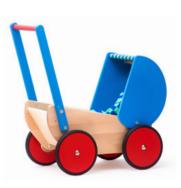

## ROLE PLAY SUI

Doll's cot 74810

Teresa Jane 78090 78080

26030

26010

Doll's pram 74110

**Baby walker** 73110

**Baby walker** 73140

**45** x 26,5 x 24 cm ₩ 24,5 x 46 x 27,5 cm 74810

cot turns into a swinging cradle.

The stable walker with rubber rings on its wheels helps children walk. A Special shelf, when fasten, turns the walker into a doll's pram. The walker has a special tension brake that allows you to adjust how easily the wheels turn.