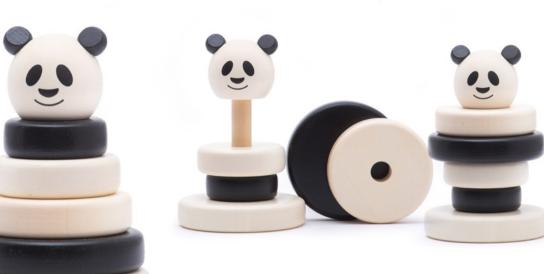

\*Colours will be selected according to availability unless otherwise stated when ordering.

Panda stacker

☆ 6 elements
√ 10 x 10 x 15 cm
↔ 10,5 x 10,5 x 16 cm
39390