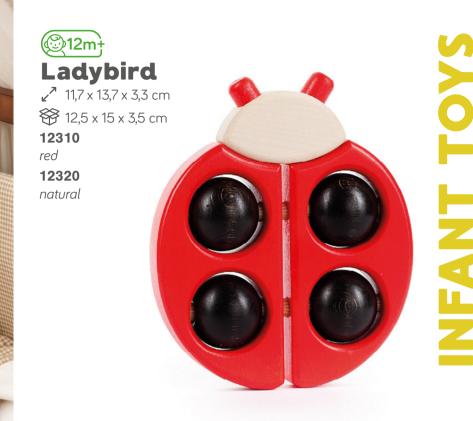

Snail teether 11330

11310

Fish teether 11350

Flower Teether 11380 Bee Teether 11370

Baby Gym 12810

Ladybird 12310

Ladybird 12320

Rocking horse Tornado 52530

The spheres in the ladybird allow it to roll on any surface.

M

**Elower Teether** 

✓<sup>7</sup> 9 x 21 x 2 cm
 3 24,5 x 13 x 2 cm
 11380

U

Children form the primary human community. They still prefer riding horses, steam locomotives and building feudal castles. In every generation childhood repeats the immemorial cycle using the same toy kit. Classic toys deserve their noble name. They are classic for at least two reasons: 1) they possess everlasting patterns 2) their form has been perpetually perfected. As such they are one of a kind.