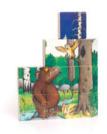

In 2013 BAJO launched a new design collective, and called it "TOBE". This project brings to market creatively designed toys from multiple designers.

At about the same time BAJO designed and produced under license a toy collection based on the award-winning children's book written by Julia Donaldson and illustrated by Axel Scheffler: The Gruffalo.

THE GRUFFALO<sup>®</sup>

- ageless toys / decorations
  - wooden toys under The Gruffalo<sup>®</sup> license