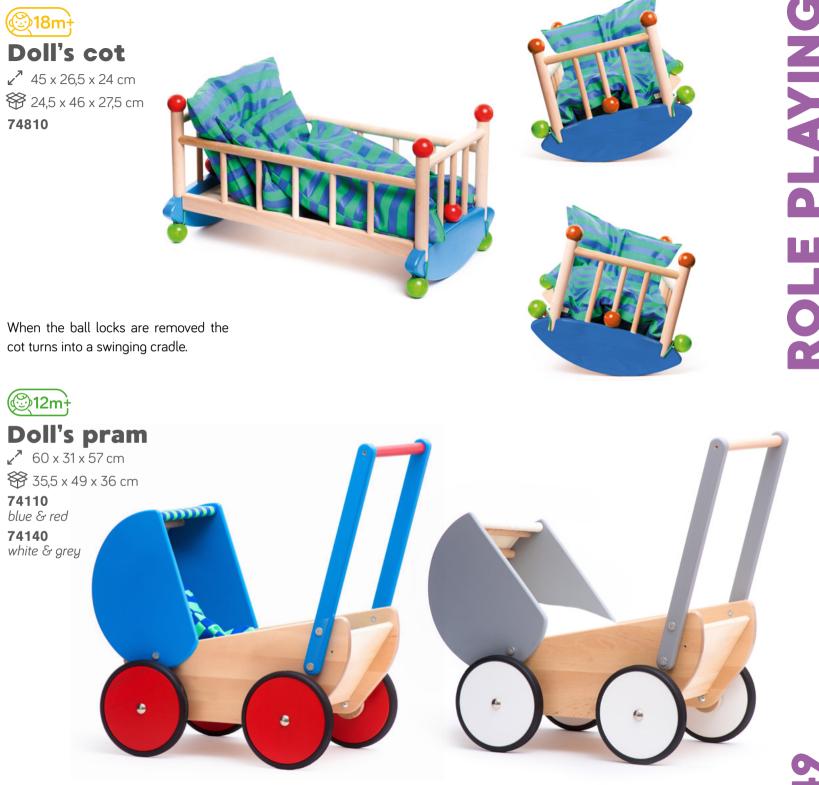

## ROLE PLAY SUI

Doll's cot 74810

Teresa Jane 78090 78080

26030

26010

Doll's pram 74110

**Baby walker** 73110

**Baby walker** 73140

**45** x 26,5 x 24 cm ₩ 24,5 x 46 x 27,5 cm 74810

cot turns into a swinging cradle.

The stable walker with rubber rings on its wheels helps children walk. A Special shelf, when fasten, turns the walker into a doll's pram. The walker has a special tension brake that allows you to adjust how easily the wheels turn.