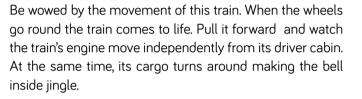

#### **Train to build**

د 22 elements **∠7** 52 x 8 x 9,5 cm

This train set consists of many interchangeable elements, each different in colour and shape. Children can create their own unique combinations by stacking cargo pieces on wheeled trailers in many ways. Play develops imagination and creativity.