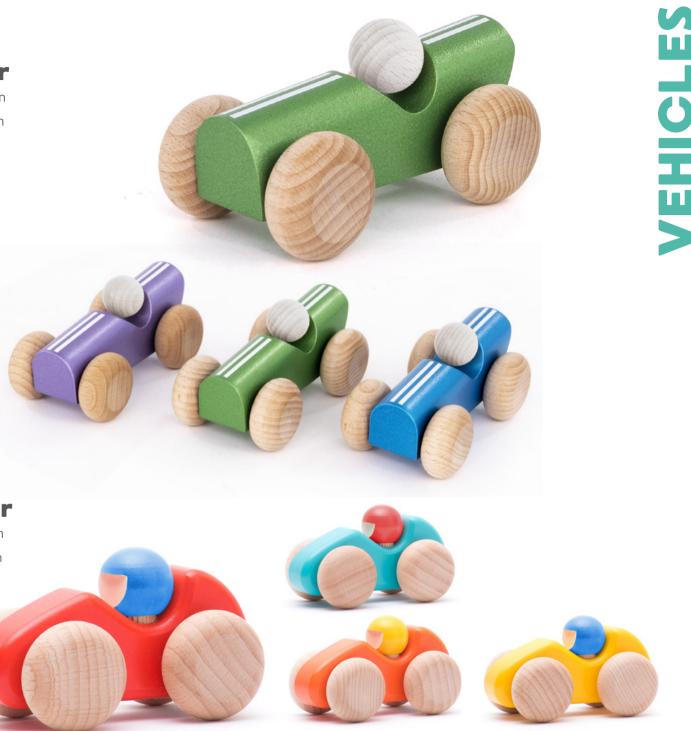

#### Hedgehog Vintage

✓<sup>n</sup> 14 x 6 x 11 cm
 ♦ 15 x 9,5 x 12 cm
 25180

There is a wide variety of toys that introduce topics of street traffic, speed, and mobility to the world of play. Stylized, colourful, and diverse, these cars are not intended to merely imitate cars from the world of adults, they refer rather to the child's imagination and develop spatial orientation, the sense of direction and distance.

The collection of colorful large and small vehicles includes:

• Trucks that can be loaded and unloaded.

 $\mathbf{U}$ 

- Emergency vehicles: ambulance, police, fire brigade and road inspection.
- Passenger vehicles: buses, cars of various types.
- Aircrafts and helicopters, which travel along with the child.