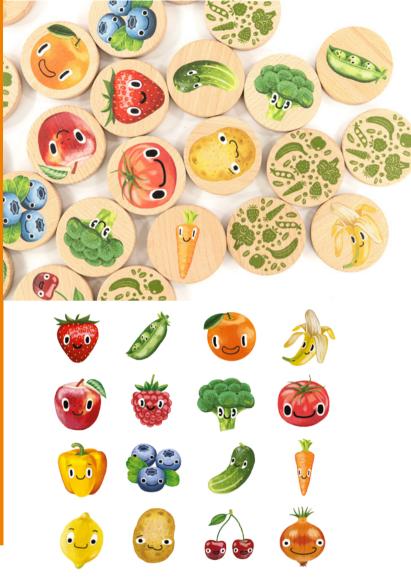

### Memo Fruits & Veggies

NEW

€ 32 wooden plates ✓ 7 x 7 x 1,5 cm 😚 16,3 x 11,8 x 15,8 cm 99560

We all know how important fruits and veggies are, but getting kids excited about them can be a challenge. That's why we've created a fun and interactive way for children to connect with healthy foods—through a delightful memo game!

This unique memo set features 16 adorable fruit and vegetable characters, all smiling to encourage positive associations with healthy eating. The 32 large, round plates (7 cm radius) are crafted from sturdy beech wood, providing a quality feel as children flip and match the pairs. The plates are larger than usual, making them perfect for little hands to grasp.

As children play, they'll not only have fun, but they'll also develop important memory skills while learning about the benefits of healthy food. This game is ideal for bonding moments with parents, caregivers, or grandparents, making it a wonderful way to promote both learning and family time.

Perfect for introducing healthy eating habits in a playful way, this memo game is sure to become a favorite for everyone in the family!