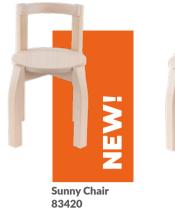

Both the stool and the chair can be stacked for convenient storage.

**Sunny Chair** 🖌 38 x 38 x 49 cm seat 30 cm 83420