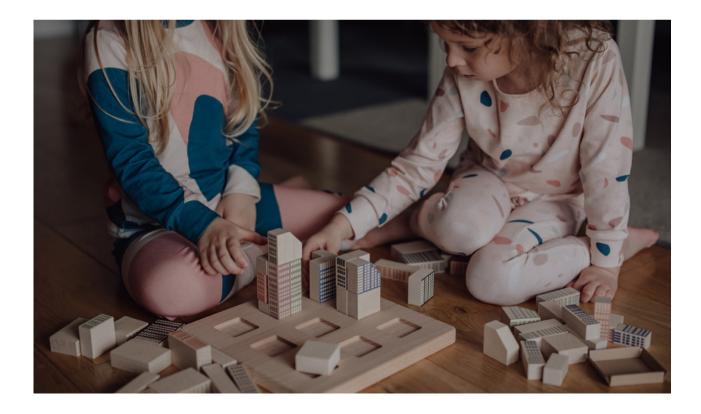

#### Architectural blocks "City"

☆ 54 elements & base
 ✓ 25 x 25 x 2 cm - base
 ↔ 28,5 x 26 x 7,5 cm
 91070

This landscaping forest set is a great complement for every building blocks set. It offers endless possibilities while triggering the child's creativity. It teaches about the importance of nature among the cities.