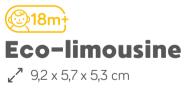

#### @18m+

Eco-car

∠<sup>2</sup> 9 x 5,7 x 5,6 cm
☆ 11,5 x 5,8 x 6 cm
49630LB

중 11,5 x 5,8 x 6 cm