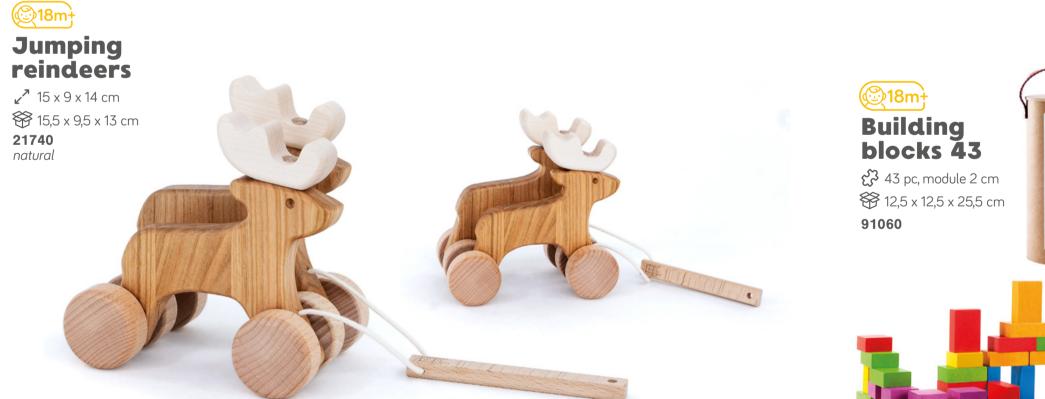

@18m+ Jumping horses

**√** 14 x 9 x 13 cm ₩ 15,5 x 9,5 x 13 cm **21710W** white 21710R red 21720 natural

Pull the cord and the horses spring to life. The horses gallop side by side, alternating their strides.