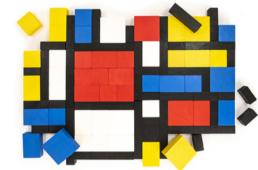

### **Bajo Architectural Blocks, Mondrian set**

℃ 96 elements
✓ module 2 cm
♡ 26,5 x 26,5 x 18,5 cm
91020

№ 18m+ № 1
 Blocks 107 X
 № 107 elements
 № 26,5 x 26,5 x 18,5 cm
 91010

The Kaleidoscope Bajo Set consists of 6 hexagonal blocks, each containing colorful semi transparent pieces, creating mini kaleidoscopes. When placed side by side, these blocks form a beautiful honeycomb pattern! But that's not all—each block also works wonderfully on its own. The compact, pocket-sized design of the kaleidoscopes makes them perfect for city walks or trips to the park. Simply look through the middle to see how colorful and fascinating the world around you can become, with ever-changing, swirling patterns.

76020

Graphic motives inspired by Kandinsky's art are coming to life with this set of various shapes. Combine them in endless ways to create artistic compositions like the ones at the museum.

The Hive is a set of wooden blocks introducing the genius of the bee family. Hexagonal based blocks teach not only how the honeycomb is built, but are a door to the fantastic bee universe hidden in the hive.