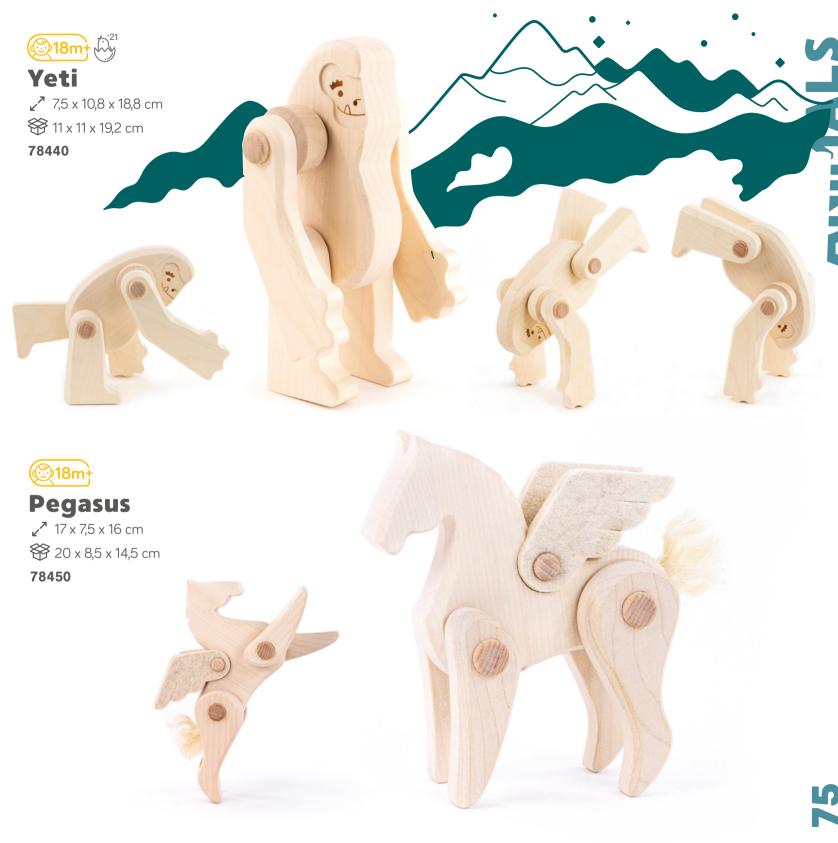

## **©18m**t **Dino Vintage**

∠<sup>7</sup> 19 x 8 x 14 cm
20 x 8,5 x 14,5 cm
25170

Bajo is turning 30 and we wanted to celebrate this milestone by bringing back some of Bajo's early designs. Throughout our history as toymakers, we have learnt and changed so much and we thought how interesting it would be to apply all this acquired knowledge into some of the pieces that our journey was built upon.