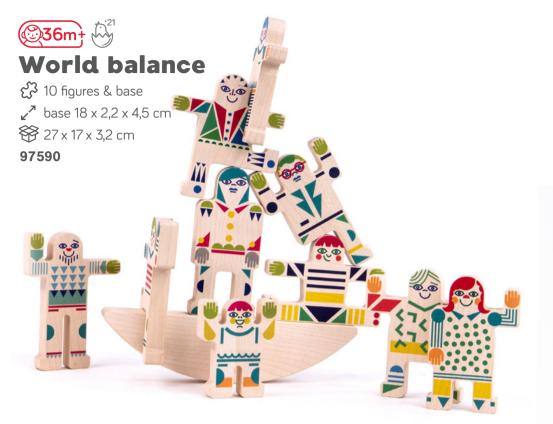

\*Colours will be selected according to availability unless otherwise stated when ordering.

In these 10 wooden characters, everyone can recognize at least one familiar person. Each of them is different and unique. You can try to build a tower balancing them or try to use the special semicircle to balance their weight. This is a game of skill, balance and patience.