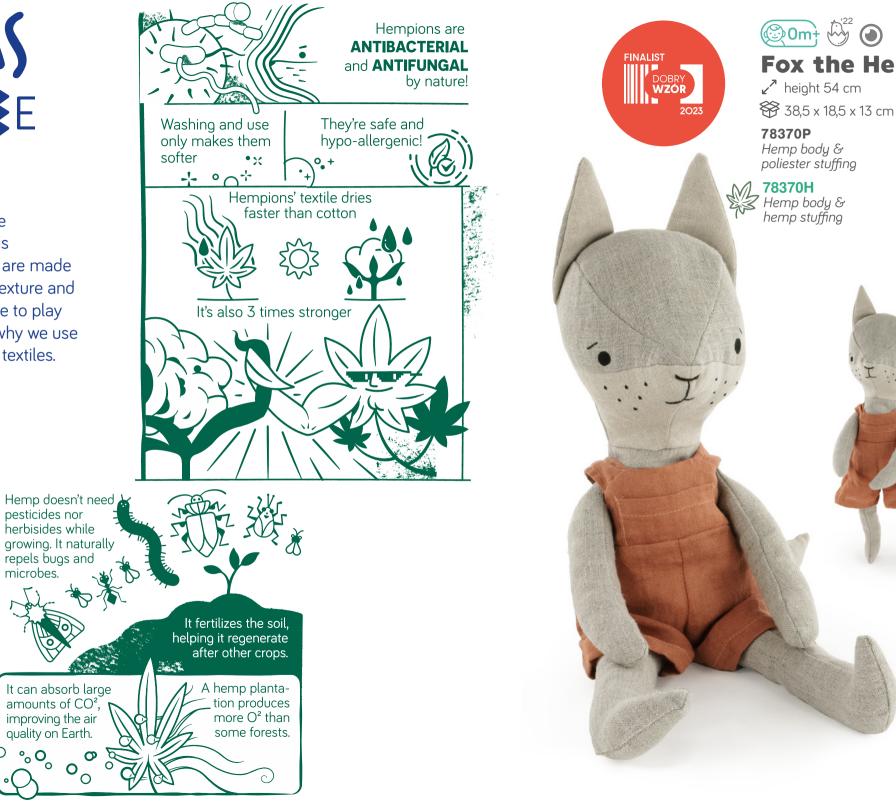

#### **HEMP IS ECOLOGICAL**

Because of our commitment with the environment we decided to make this wonderful collection. The Hempions are made with love and are eco-friendly, their texture and their quality turn them into a pleasure to play with. Here are some of the reasons why we use hemp instead of cotton or any other textiles.

> Hemp is a relative of cannabis but it is NOT a drug!

(it contains less than

0.2% of THC)

4 TIMES

than cotton

LESS WATER

and half of the land than cotton needs.

lt uses

## **Fox the Hempion**

#### **Sloth the Hempion**

height 47 cm 😚 38.5 x 18.5 x 13 cm

78380P Hemp body & poliester stuffing

#### Hemp hod <sup>7</sup> Hemp body & hemp stuffing

**A** 

The animal kingdom is wild and diverse. For us, it doesn't only include the ones near us like farm animals and pets, but also exotic beasts and dinosaurs, the ancient inhabitants of our planet. It also contains mythological creatures and fantastic animals.