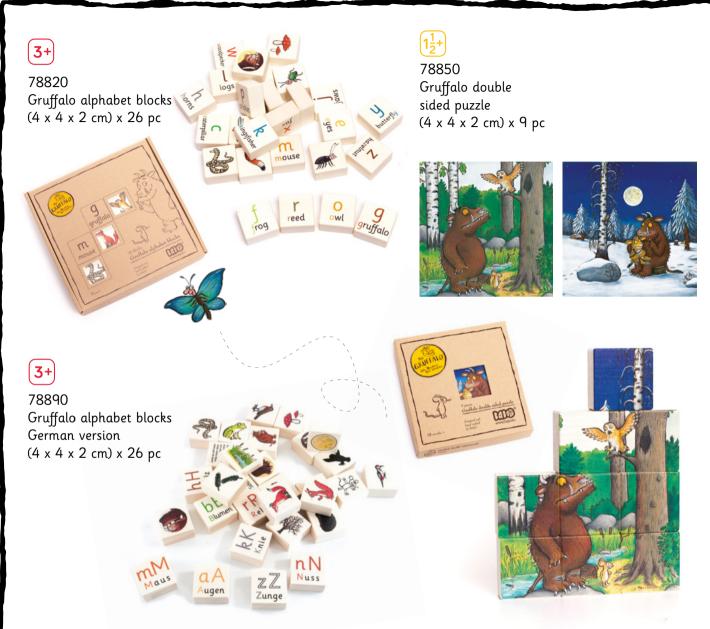

Dawn & Dusk Clock 35840

**Cubes Clock** 35860

**Gruffalo alphabet blocks** 78820

**Gruffalo alphabet blocks** German version 78890

Gruffalo & Mouse push along toy 78840

**Gruffalo character** puzzle 78860

Mini mouse figurine 79050

Mini Gruffalo figurine 8 x 6 x 15 cm

\*It keeps a good proportion for Mini Gruffalo figurine (78880). All Gruffalo<sup>®</sup> figures come in a ecologic zero-plastic packaging.

Help little ones to read with these two-sided alphabet blocks. Images and example words have been taken from the world of the Gruffalo. They are beautifully printed on smooth wooden blocks. Build them, stack them or join them to make new words.

Slender block puzzle with two scenes to build. Recreate the pictures from the best-selling stories "The Gruffalo" and "The Gruffalo's Child", you can use them as building blocks.

0 0

00

0.1.0