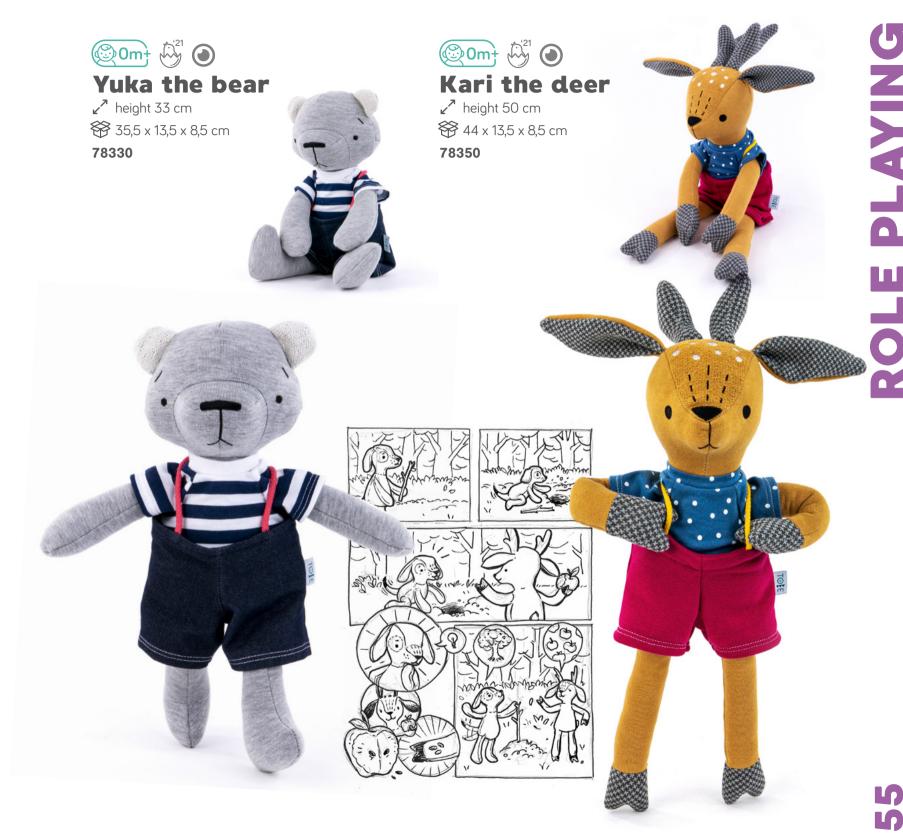

78350

Quinn the elephant 78340

Yuka the bear 78330

Teri the dog 78360

**Bobbie Bones** 

Hanna

78070

## Om Ouinn the elephant

✓ height 33 cm
중 35,5 x 13,5 x 8,5 cm
78340