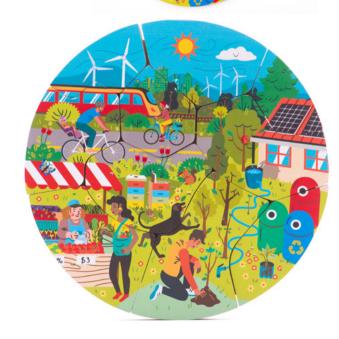

#### Let's save our planet

€<sup>3</sup> 10 elements
2<sup>7</sup> 30 x 30 x 1,3 cm
6 31,5 x 15,5 x 4,7 cm
98210

2

This round Earth puzzle teaches us the actions we can all apply to help heal our planet in opposition to some of the actions that threaten its wellness.