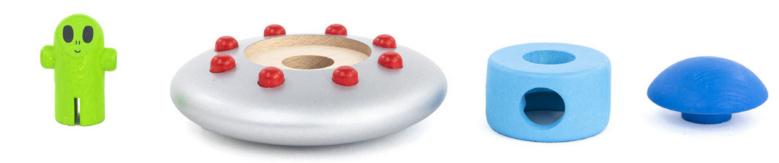

#### **Alien Saucer Stacker**

දිරි 4 elements ✓ 10 x 10 x 14,7 cm ₩ 16,5 x 15,5 x 7,2 cm 38880

R

We have made a pyramid in the shape of an alien saucer, honoring this everlasting curiosity of humans with the unknown. We don't want to be lonely in the universe and we decided to make the friendliest of aliens to play with and decorate the child's room. Simple design, metallic paint and attention-to-detail production turns this toy into an instant must-have. The ship has 4 parts and is compatible with our rocket pyramid.