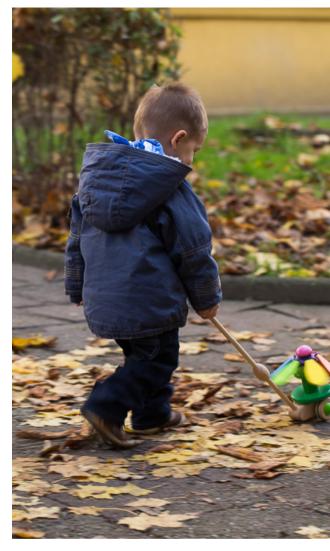

#### Hammering board

∠**7** 24 x 13 x 13 cm 😚 26 x 15 x 13,5 cm 34710R

When the wheels of this push-along toy turn, the petals of the flower rise and spin. The flower opens and floats creating a rainbow.