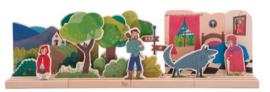

### Hansel and Gretel theatre

☆ 10 elements
✓ 15 x 7,5 x 1,8 cm / base
↔ 31 x 23,5 x 5,6 cm
93020

@36m+

### Little Red Riding Hood theatre

☆ 16 elements
✓ 15 x 7,5 x 1,8 cm / base
↔ 31 x 23,5 x 5,6 cm
99260

Not every kid has got her or his own room. But they can always create their own intimate space thanks to funny decorations. Playing games has got the power to transform any place into a nursery.