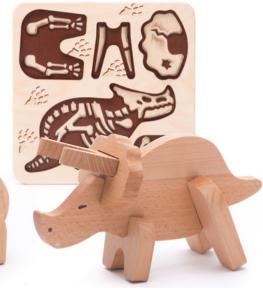

#### Paleo animals Triceratops

☆ 5 pc & board
20 x 20 x 2 cm - board
♀ 22 x 20,7 x 4,5 cm
79140

€18m+ ● €<sup>20</sup>
 T-Rex
 25 x 9,5 x 16 cm
 28 x 11 x 14,8 cm
 78410

Stegosaurus

#### (©18m) () () Triceratops

26 x 11 x 14 cm
 28 x 11 x 14,8 cm
 78420

25220

Horse 12 x 12 x 2 cm

Foul 8 x 10 x 1,3 cm 13 x 9 x 2 cm

Farm animals are sold as a set or separatelly. Kids can

cut part of the box out and turn it into a barn.