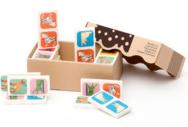

### **Domino Animals**

28 elements **8** x 4 x 0,8 cm 중 18,3 x 10 x 6,3 cm 91130