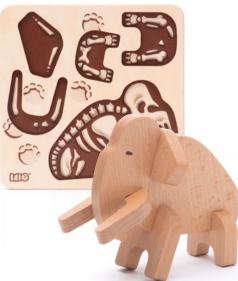

#### Paleo animals T-Rex

☆ 5 pc & board
20 x 20 x 2 cm - board
♀ 22 x 20,7 x 4,5 cm
79120

#### Paleo animals Mammoth

☆ 5 pc & board
20 x 20 x 2 cm - board
♀ 22 x 20,7 x 4,5 cm
79160