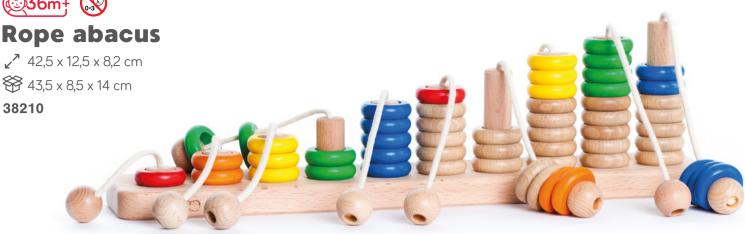

#### **Sparrow** abacus

∠<sup>7</sup> 24 x 8,5 x 11 cm ₩ 25,5 x 9,3 x 13 cm 32010

₩ 43,5 x 8,5 x 14 cm 38210

In this ingenious toy, the abacus meets the stacking board. Ten rows of colourful rings ordered from the lowest to highest make it easier to teach how to count, while also allowing kids to explore the potential of the classic stacking board, in which the toddler has to put the pieces on bolts. Blockades at the end of the ropes prevent rings from going astray.