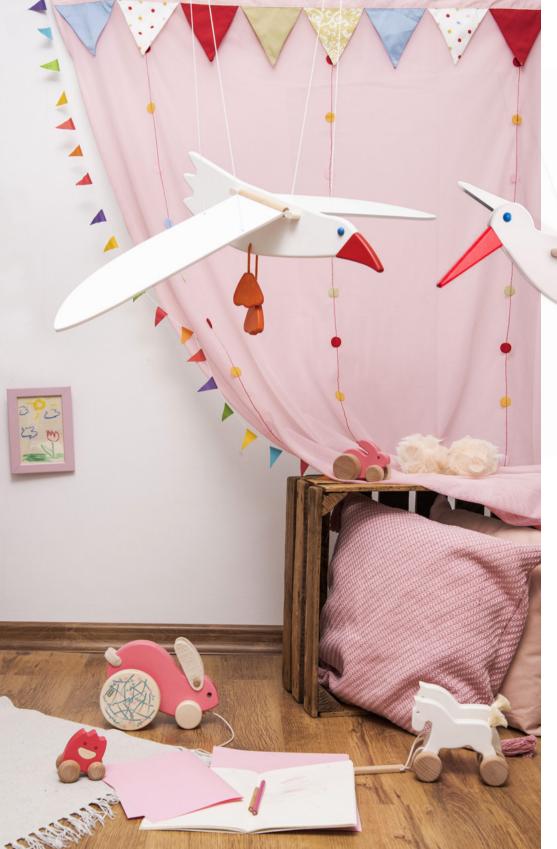

### Seagull mobile

✓ 50 x 77 x 65 cm
 ✓ 46,5 x 43 x 6,5 cm
 12710

When you pull them down, Seagull and Stork start bouncing, giving the impression of flight.