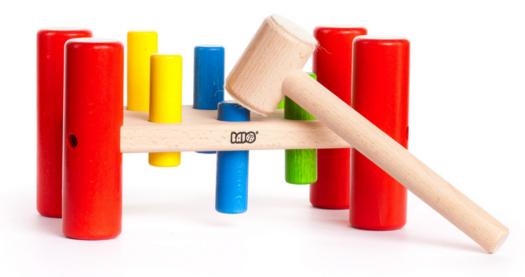

#### Hammering board

∠**7** 24 x 13 x 13 cm 😚 26 x 15 x 13,5 cm 34710R

When the wheels of this push-along toy turn, the petals of the flower rise and spin. The flower opens and floats creating a rainbow.