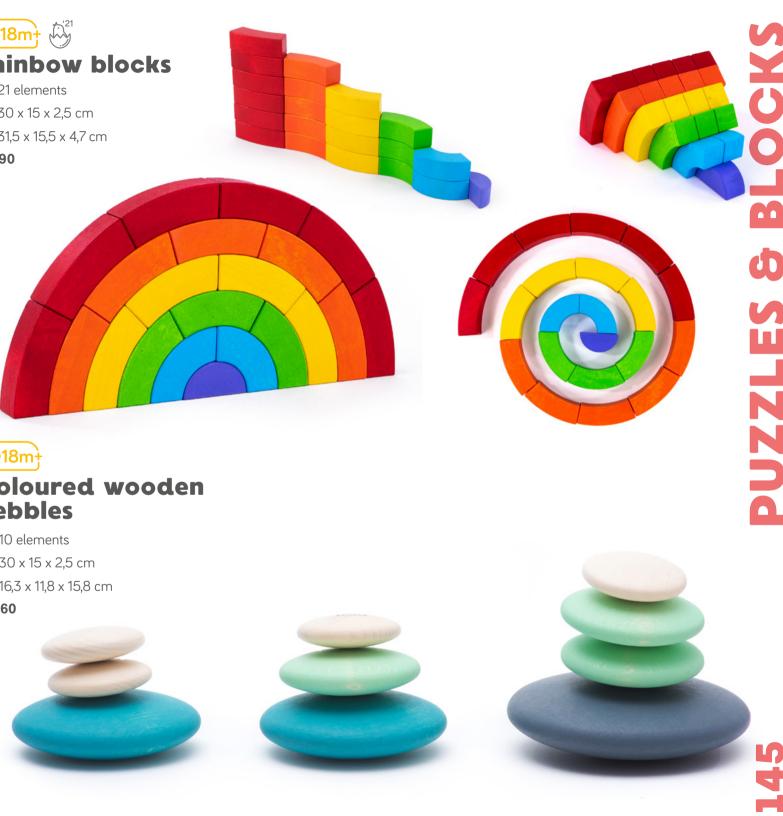

98110

The Whale

, 97350

Familly sorter

Sorter Dinos

97340

Abstract Art 76020

Rainbow blocks 78790

Mushroom sorter 34330

R

Bajo Architectural Blocks, . Mondrian set 91020

Blocks 107 X 91010

The Hive 97580

78720

Coloured wooden pebbles

Point of View Multipuzzle 91680

RainBOWBOW Colour - Small 78710

RainBOWBOW Colour - BIG 78730

RainBOWBOW B&W - BIG

Noah's Ark 97550

### RainBOWBOW Colour - Small

ද්දි 6 double bows ∠<sup>7</sup> 24,5 x 12,3 x 7 cm ₩ 25,5 x 12,5 x 9 cm 78710

ද්රී 6 double bows

78720

∠**7** 24,5 x 12,3 x 7 cm

중 25,5 x 12,5 x 9 cm

@18m+ **RainBOWBOW Colour - BIG** ਨੂੰ 10 double bows **40 x 20 x 7 cm** ₩ 41 x 20,5 x 7,5 cm 78730

@18m+ **RainBOWBOW** B&W - BIG

සී 10 double bows **√** 40 x 20 x 7 cm ₩ 41 x 20,5 x 7,5 cm 78740

148

To play the game you have to follow the rules, they can be simple or also complex. You can come up with rules or you can move the figurines in a toy theatre playing roles in any story. You may kick-start whirligigs or marble run, where laws of physics are the rules. Games utilize motoric skills, perceptivity, memory, strategy. Painting, literature, film, theatre, satire, opera, the whole world of art is game reality, only having more complex and mysterious principles.