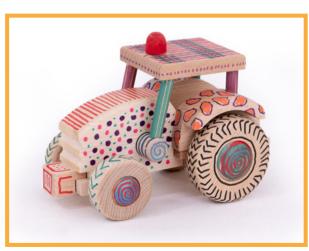

M 6

\*Colours will be selected according to availability unless otherwise stated when ordering.

The tractor can be painted and decorated!

50

"Make It!" is our latest toy collection, inspired by the DIY (Do It Yourself) philosophy. With these kits, both children and adults can embark on the exciting journey of crafting their very own toys from start to finish, allowing for endless opportunities to personalize and paint them as they see fit.

The "Tractor" kit consists of 25 intricately designed pieces and includes a comprehensive step-by-step instruction manual that guides the assembly of this engaging toy. Children will not only be consumers but creators, enjoying the hands-on experience of sorting, sanding, assembling, and bonding the components together. This unique item serves not only as a source of entertainment but also fosters a deep sense of accomplishment, strengthening the bond between the child and their handcrafted toy.

When installed, it serves as a sorter for three colourful blocks.

S