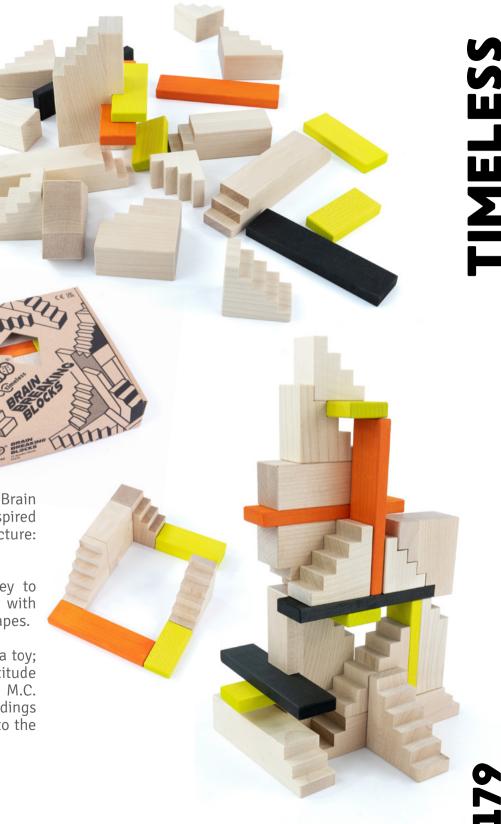

## @18m+

Brain Breaking Blocks

¿³ 21 elements
₂° 20 x 20 x 3 cm
⅔ 22 x 20,7 x 4,5 cm
97670

Introducing an angular maze of paths, Bajo Brain Breaking Blocks is a captivating set of blocks inspired by one of the most poetic elements of architecture: stairs.

With this set, you can embark on a journey to construct lifelike structures or experiment with creating compositions that resemble dreamscapes.

Bajo Brain Breaking Blocks is more than just a toy; it's a gateway to inspiration drawn from a multitude of sources. Explore the fantastic prints of M.C. Escher, wander through the imaginative buildings envisioned by Ricardo Bofill, or even delve into the mystique of ancient pyramids and ziggurats.