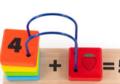

## @12m+ 0+5 Flip

34460

#### ∠<sup>∧</sup> 24 x 7,8 x 17,5 cm

This toy helps children gradually grasp the concepts of numbers and counting in a fun, hands-on way.

Step 1: Children first explore the five colorful blocks, engaging their senses by feeling the shapes, flipping the blocks in a book-like motion, and observing the vibrant colors.

Step 2: Next, they begin to understand the concept of quantity with illustrations of 1 strawberry, 2 oranges, 3 bees, 4 trees, and 5 flowers, each corresponding to the numbers on the blocks as well as the concept of zero.

Step 3: As they play, children naturally start to associate the numbers with the objects on the blocks, reinforcing their understanding of counting and number recognition.

Step 4: Finally, they can experiment with basic arithmetic, following the prompts on the base to explore simple addition problems that add up to five.

This gradual, multi-step learning process makes the toy an engaging and effective tool for building early math and problem-solving skills.

0