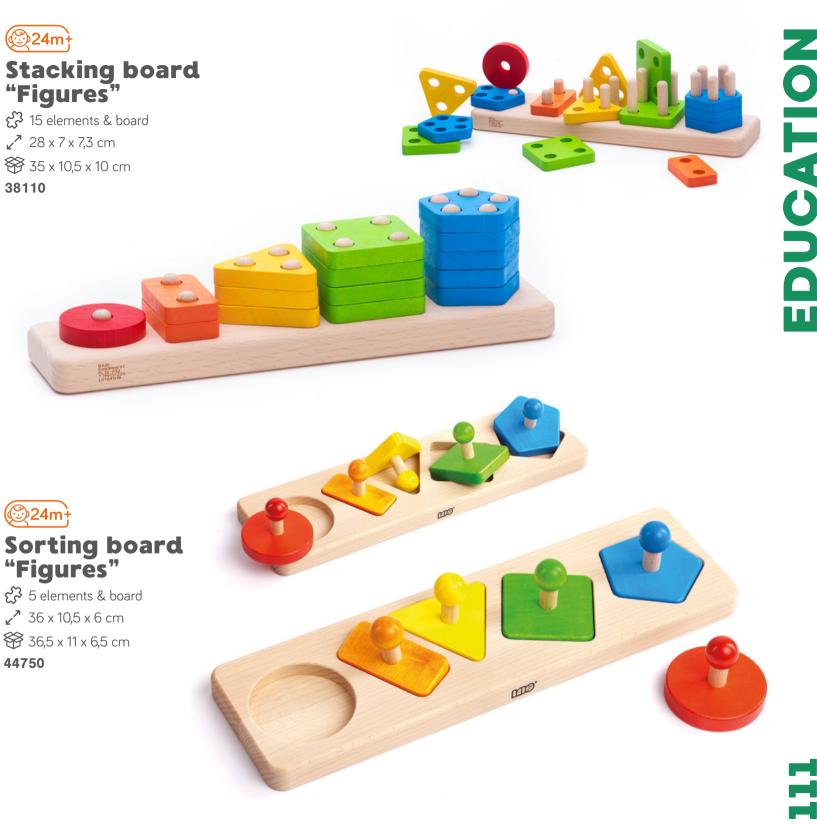

This simple yet effective toy helps develop fine motor skills, handeye coordination, and early spatial reasoning, making it a perfect addition to any Montessori-inspired learning environment.

@24m+

∠**7** 28 x 7 x 7,3 cm ₩ 35 x 10,5 x 10 cm 38110

### @24m+ Sorting board "Figures"

순구 5 elements & board **√** 36 x 10,5 x 6 cm 😚 36,5 x 11 x 6,5 cm 44750

Sorting **board** "10" € 10 elements & board

∠<sup>7</sup> 27 x 24 x 8,5 cm ₩ 28,5 x 26 x 7,5 cm 33510