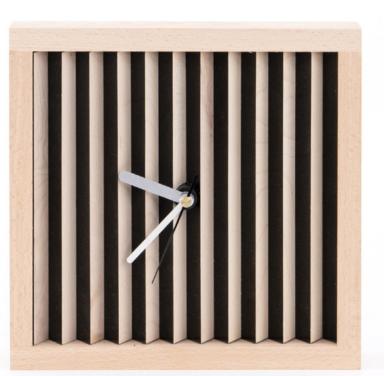

### **Wooden Blocks Clock**

✓ 35 x 25 x 5 cm 8 28.5 x 26 x 7.5 cm 35830

A wall clock is more than just a device for telling timeit can also be a stunning wall piece and a statement of interior design. This unique clock was designed by a toy company so it brings a playful yet stylish touch to any space.

Perfect for children's rooms, this clock's design celebrates youthful creativity with its colorful blocks on the clock face, reminiscent of the classic wooden toy blocks that have stood the test of time. The vibrant colors and simple yet playful design can be equally appealing to adults who cherish their inner child and enjoy adding a whimsical charm to their home décor.

This clock seamlessly combines functionality with a timeless design, making it a delightful addition to any room—whether for kids or the young at heart.