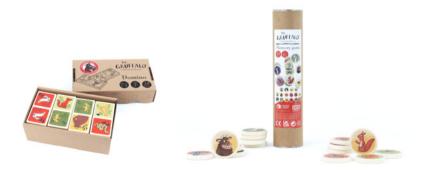

Dawn & Dusk Clock 35840

**Cubes Clock** 35860

**Gruffalo alphabet blocks** 78820

**Gruffalo alphabet blocks** German version 78890

Gruffalo & Mouse push along toy 78840

**Gruffalo character** puzzle 78860

Mini mouse figurine 79050

Mini Gruffalo figurine 78880

**Gruffalo & Mouse** figures 78810

**Gruffalo double** sided puzzle 78850

Gruffalo wooden theatre 78830

**Gruffalo Domino** 78960

**Gruffalo Memo** 78950

Rattles, chewing toys, simple shapes, raw material, touch, colour, sound, movement. These initial toys have a double role to play. They link toddlers with the world. Thus beginning fascinating contact with reality and amazing realization of one's existence. Simultaneously, first games such as touching, pushing, chewing are wonderful forms of communication with observant parents. It is a special kind of closeness. We take great care of manufacturing the toys and apply the same emphasis to quality to guarantee safety. This has been confirmed with European Regulations by TÜV Rheinland and SGS.