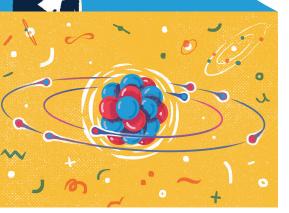

## Solar System

6 pieces

Somewhere in the vast cosmos, in one of the galaxies called **Milky Way**, there is a very special star that we call **'Sun**'.