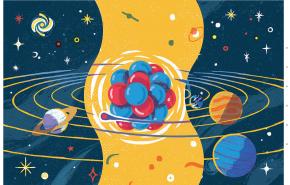

## Solar System

6 pieces

Somewhere in the vast cosmos, in one of the galaxies called **Milky Way**, there is a very special star that we call **'Sun**'.